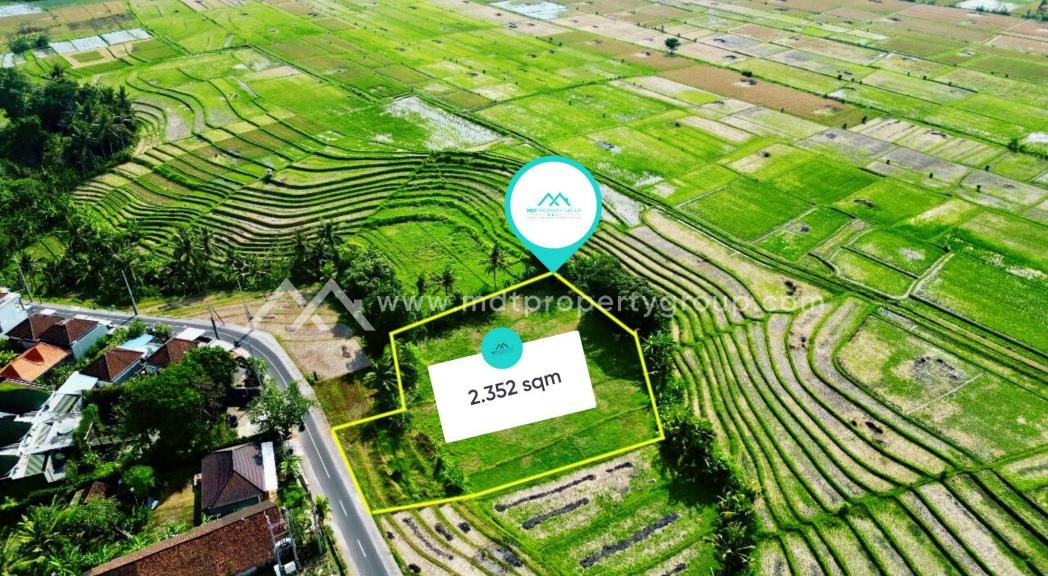

#### Strategic Area

Discover the allure of Kedungu, Kediri Tabanan, as we unveil an exceptional land opportunity spanning 2352 sqm. This prime piece of real estate offers an expansive canvas for your dreams, situated in the heart of the captivating Kedungu region. Enveloped in natural beauty, this plot promises a unique blend of tranquility and convenience.

#### Price Start From: IDR 7.000.000/are