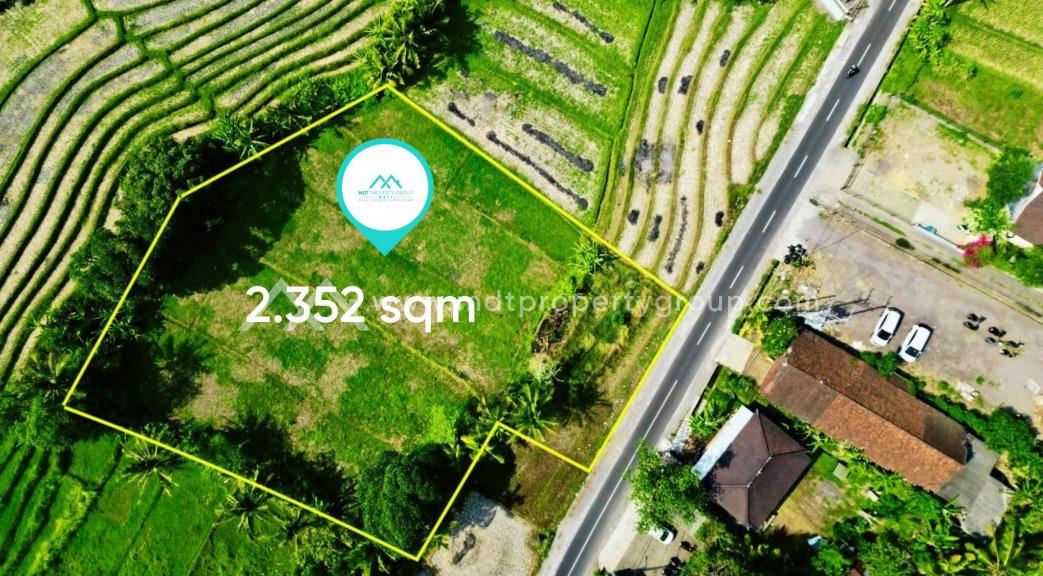

#### Strategic Area

Discover the allure of Kedungu, Kediri Tabanan, as we unveil an exceptional land opportunity spanning 2352 sqm. This prime piece of real estate offers an expansive canvas for your dreams, situated in the heart of the captivating Kedungu region. Enveloped in natural beauty, this plot promises a unique blend of tranquility and convenience.

#### Price Start From: IDR 7.000.000/are