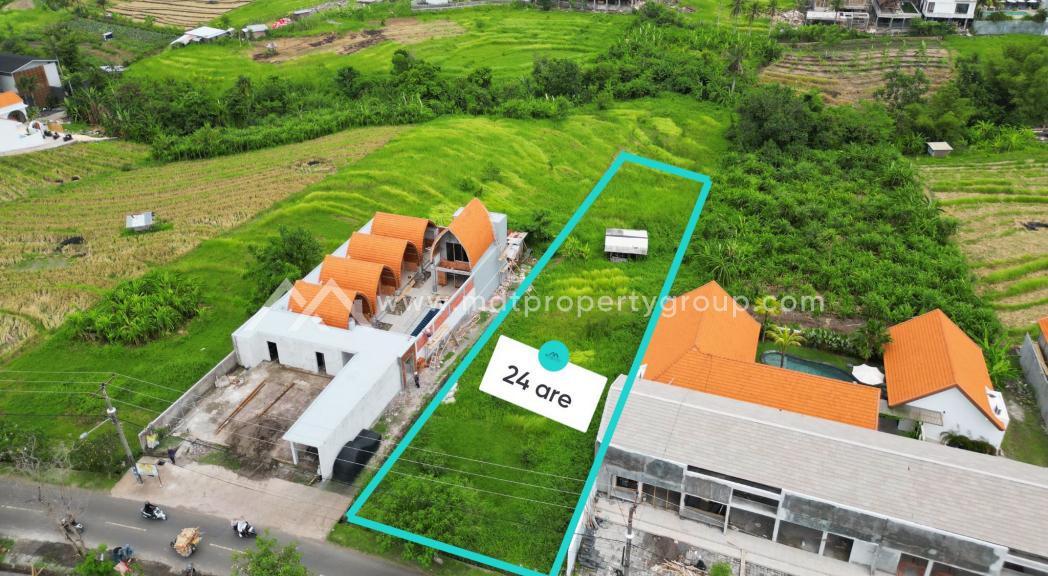

#### Strategic Area

Nestled in the heart of Bali's hottest neighborhood, this 24 are plot of land is an ideal canvas for your dreams, whether you envision a commercial enterprise or a luxurious residence. The strategic location boasts direct road and gang access, ensuring convenience and accessibility for both residents and businesses.

#### Specifications

For Leassehold 25 years

Land width 18 meters Land length 133 meters