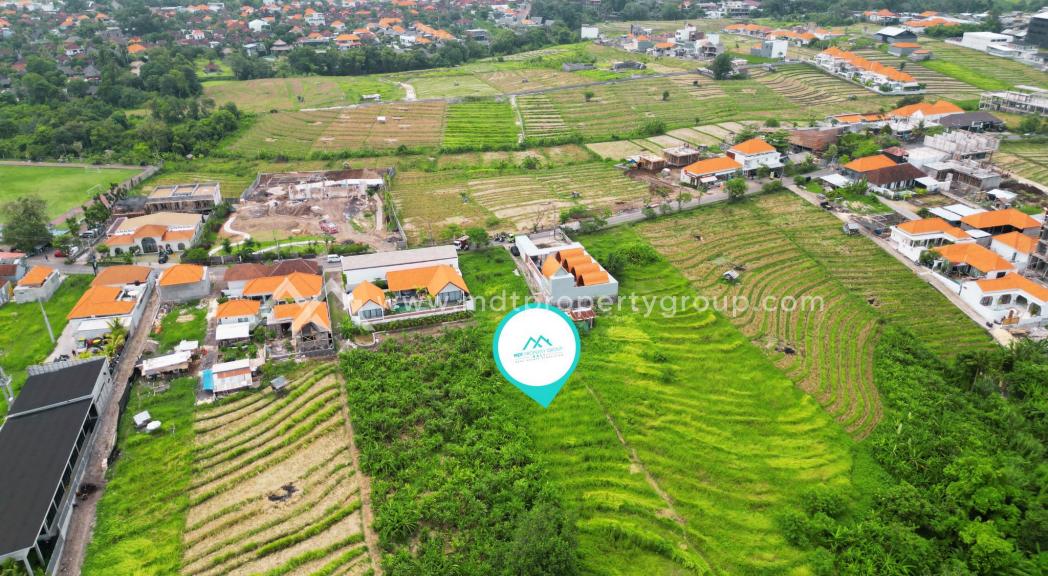

#### Strategic Area

Nestled in the heart of Bali's hottest neighborhood, this 24 are plot of land is an ideal canvas for your dreams, whether you envision a commercial enterprise or a luxurious residence. The strategic location boasts direct road and gang access, ensuring convenience and accessibility for both residents and businesses.

#### Specifications

For Leassehold 25 years

Land width 18 meters Land length 133 meters