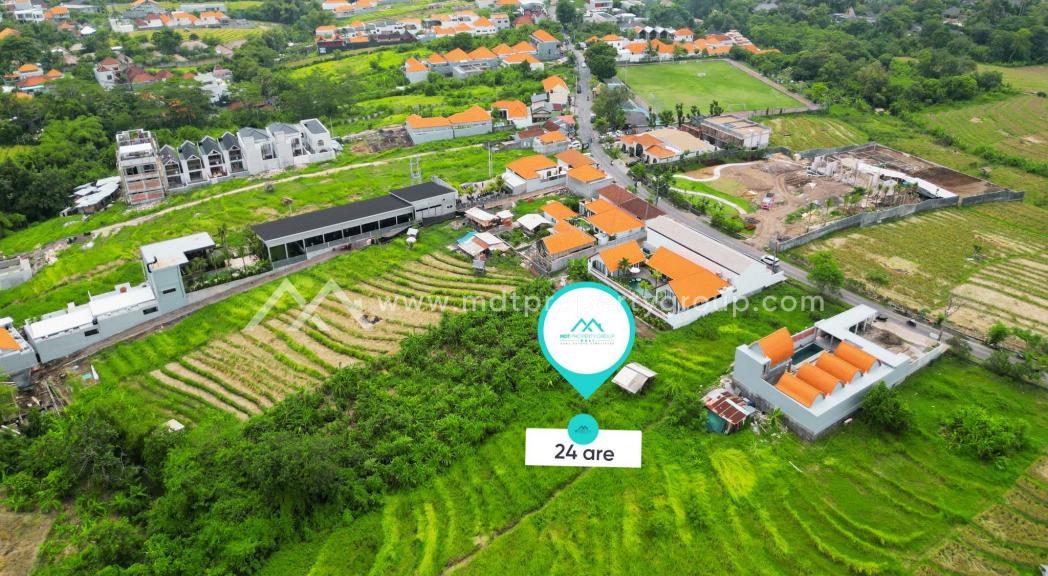

#### Strategic Area

Nestled in the heart of Bali's hottest neighborhood, this 24 are plot of land is an ideal canvas for your dreams, whether you envision a commercial enterprise or a luxurious residence. The strategic location boasts direct road and gang access, ensuring convenience and accessibility for both residents and businesses.