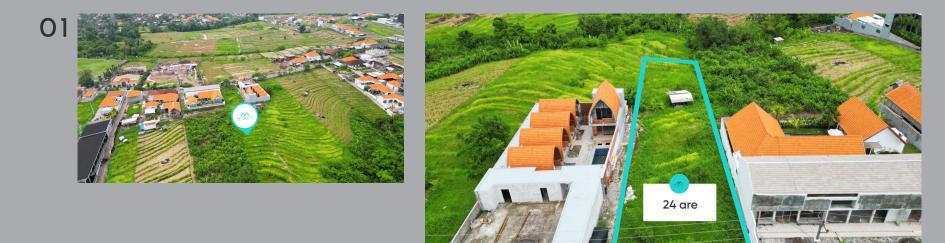

#### Strategic Area

Nestled in the heart of Bali's hottest neighborhood, this 24 are plot of land is an ideal canvas for your dreams, whether you envision a commercial enterprise or a luxurious residence. The strategic location boasts direct road and gang access, ensuring convenience and accessibility for both residents and businesses.

#### Specifications

For Leassehold 25 years

Land width 18 meters Land length 133 meters