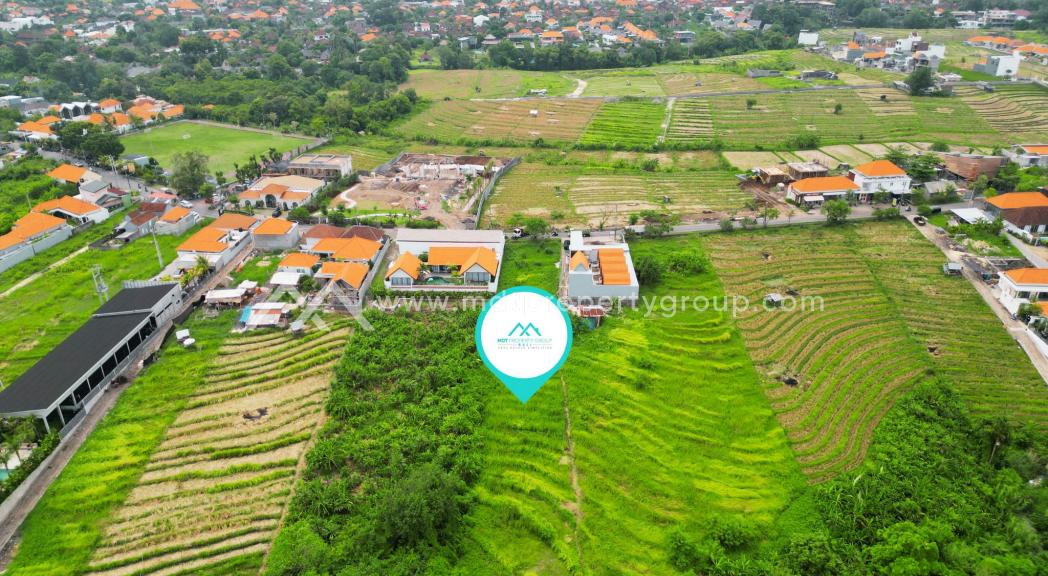

#### Strategic Area

Nestled in the heart of Bali's hottest neighborhood, this 24 are plot of land is an ideal canvas for your dreams, whether you envision a commercial enterprise or a luxurious residence. The strategic location boasts direct road and gang access, ensuring convenience and accessibility for both residents and businesses.

#### Specifications

For Leassehold 25 years

Land width 18 meters Land length 133 meters