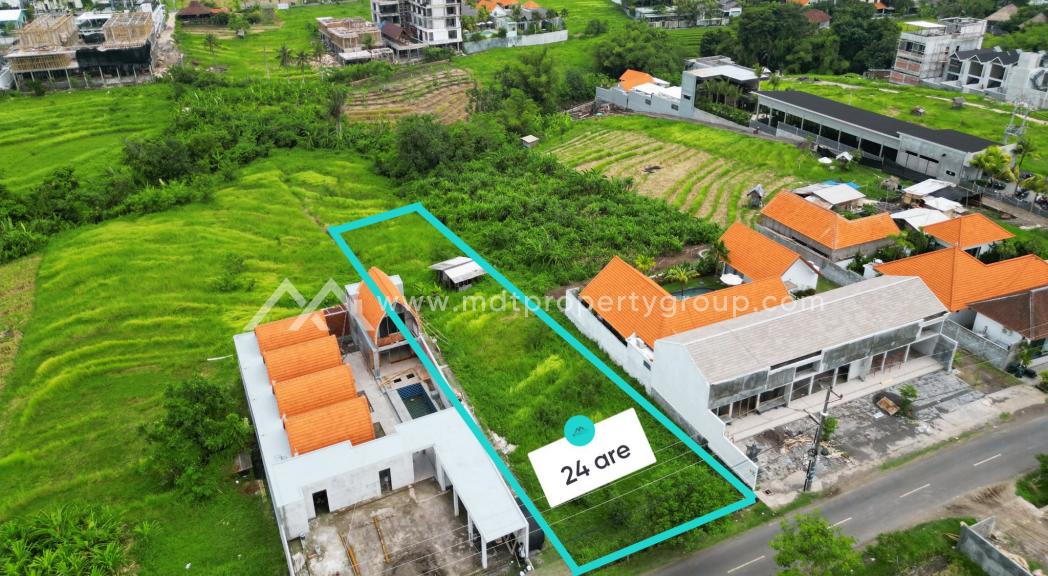

#### Strategic Area

Nestled in the heart of Bali's hottest neighborhood, this 24 are plot of land is an ideal canvas for your dreams, whether you envision a commercial enterprise or a luxurious residence. The strategic location boasts direct road and gang access, ensuring convenience and accessibility for both residents and businesses.

#### Specifications

For Leassehold 25 years

Land width 18 meters Land length 133 meters