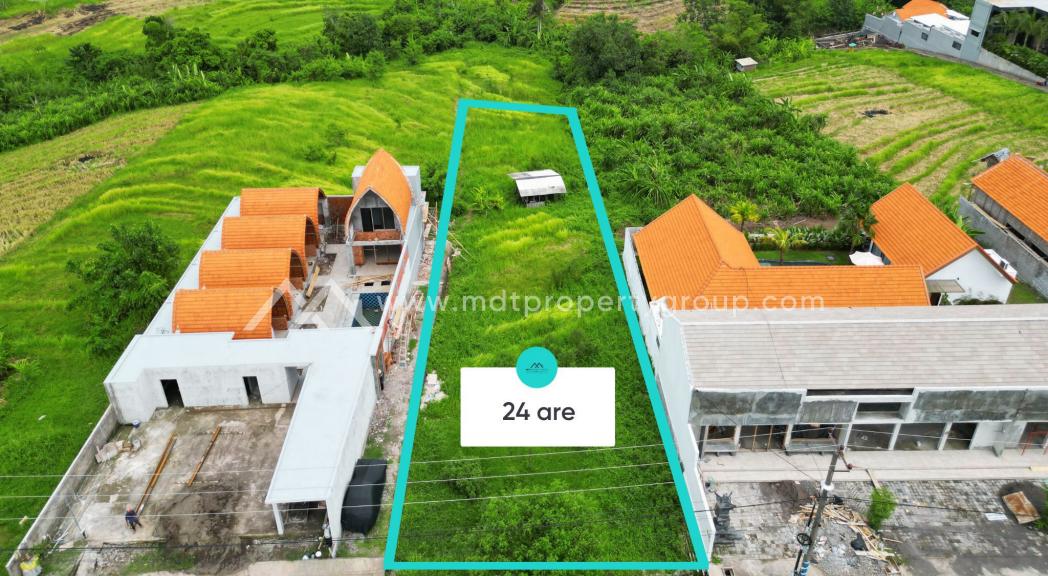

#### Strategic Area

Nestled in the heart of Bali's hottest neighborhood, this 24 are plot of land is an ideal canvas for your dreams, whether you envision a commercial enterprise or a luxurious residence. The strategic location boasts direct road and gang access, ensuring convenience and accessibility for both residents and businesses.

#### Specifications

For Leassehold 25 years

Land width 18 meters Land length 133 meters