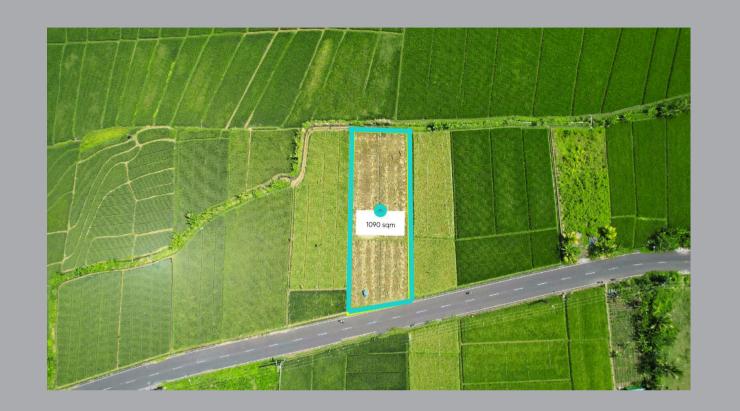

### Specifications

- Land Size: 10.9 are / 1,090m<sup>2</sup>
- Ownership: Freehold / SHM
- Zone: Yellow residential zone
- Views: Expansive rice paddy fields and Mount Batukaru

## Strategic Area

Located just 6 minutes away from the serene Pigstone Beach and a quick 5-minute stroll to the enchanting Bali **Beach Glamping, this** property boasts an unbeatable location. Imagine waking up to the breathtaking views of lush rice paddies and the majestic Mount Batukaru, offering a tranquil and picturesque setting that is simply unmatched.