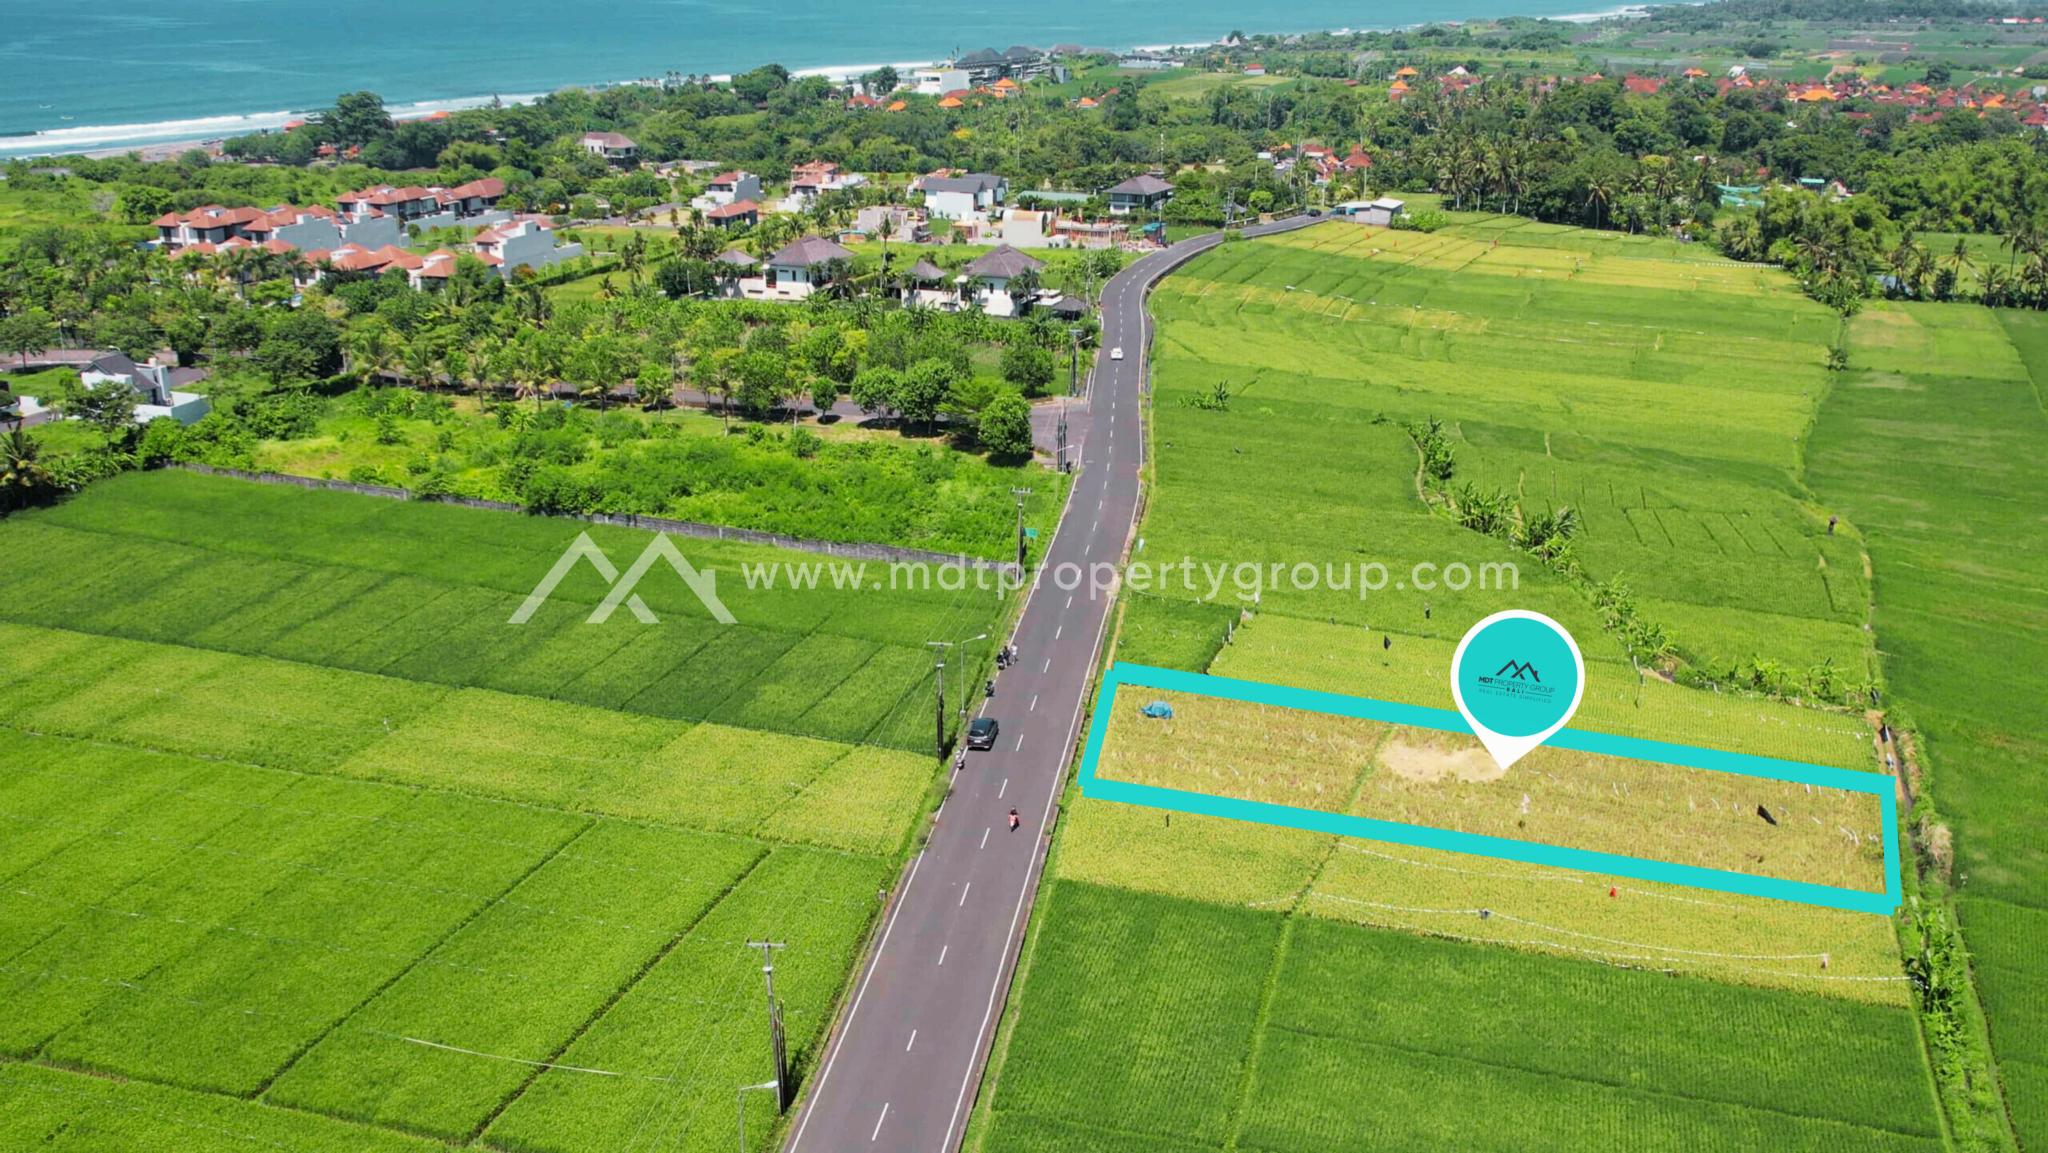

## Strategic Area

Located just 6 minutes away from the serene Pigstone Beach and a quick 5-minute stroll to the enchanting Bali **Beach Glamping, this** property boasts an unbeatable location. Imagine waking up to the breathtaking views of lush rice paddies and the majestic Mount Batukaru, offering a tranquil and picturesque setting that is simply unmatched.

### Specifications

- Land Size: 10.9 are / 1,090m<sup>2</sup>
- Ownership: Freehold / SHM
- Zone: Yellow residential zone
- Views: Expansive rice paddy fields and Mount Batukaru