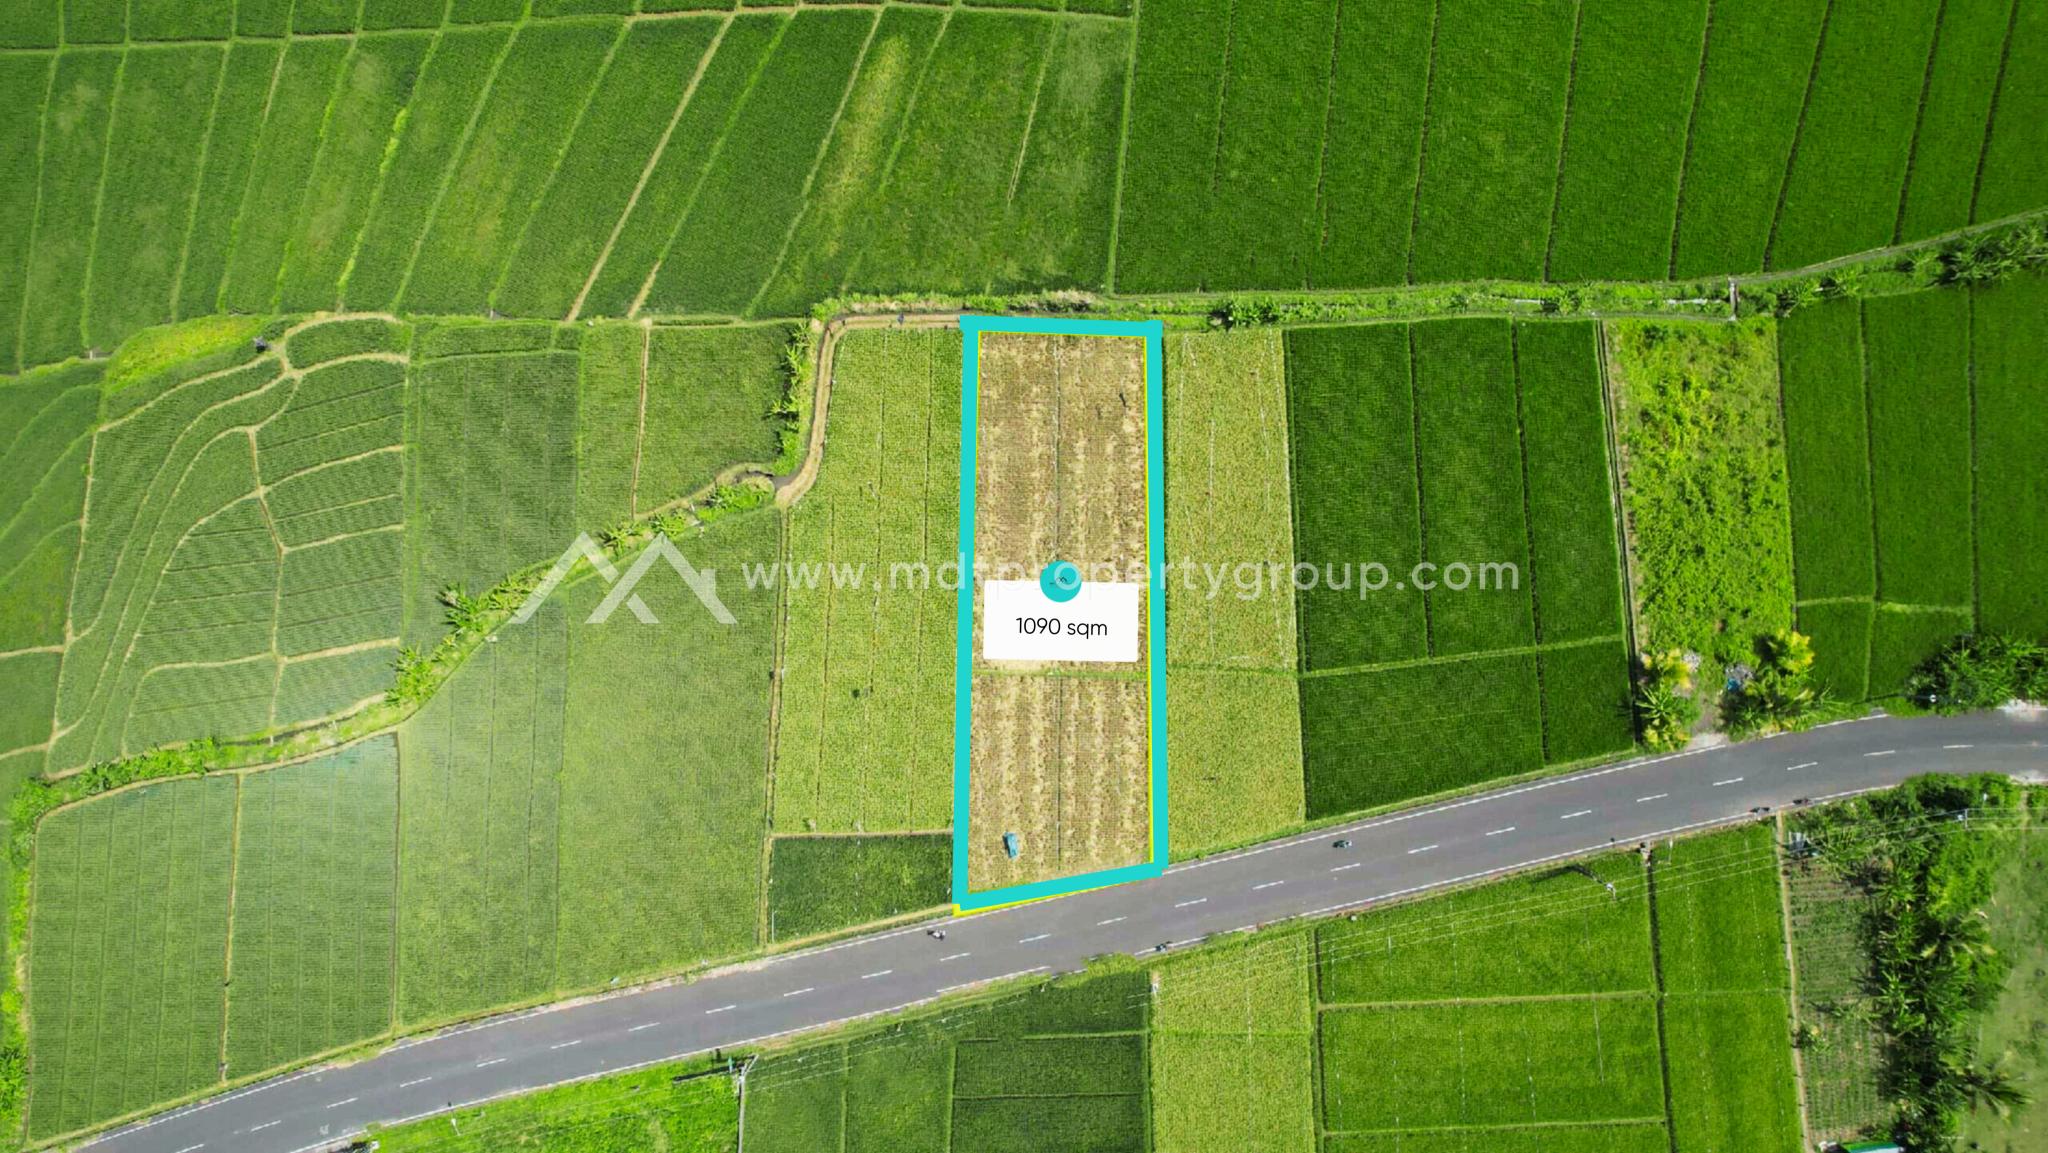

### Specifications

- Land Size: 10.9 are / 1,090m<sup>2</sup>
- Ownership: Freehold / SHM
- Zone: Yellow residential zone
- Views: Expansive rice paddy fields and Mount Batukaru

## Strategic Area

Located just 6 minutes away from the serene Pigstone Beach and a quick 5-minute stroll to the enchanting Bali **Beach Glamping, this** property boasts an unbeatable location. Imagine waking up to the breathtaking views of lush rice paddies and the majestic Mount Batukaru, offering a tranquil and picturesque setting that is simply unmatched.