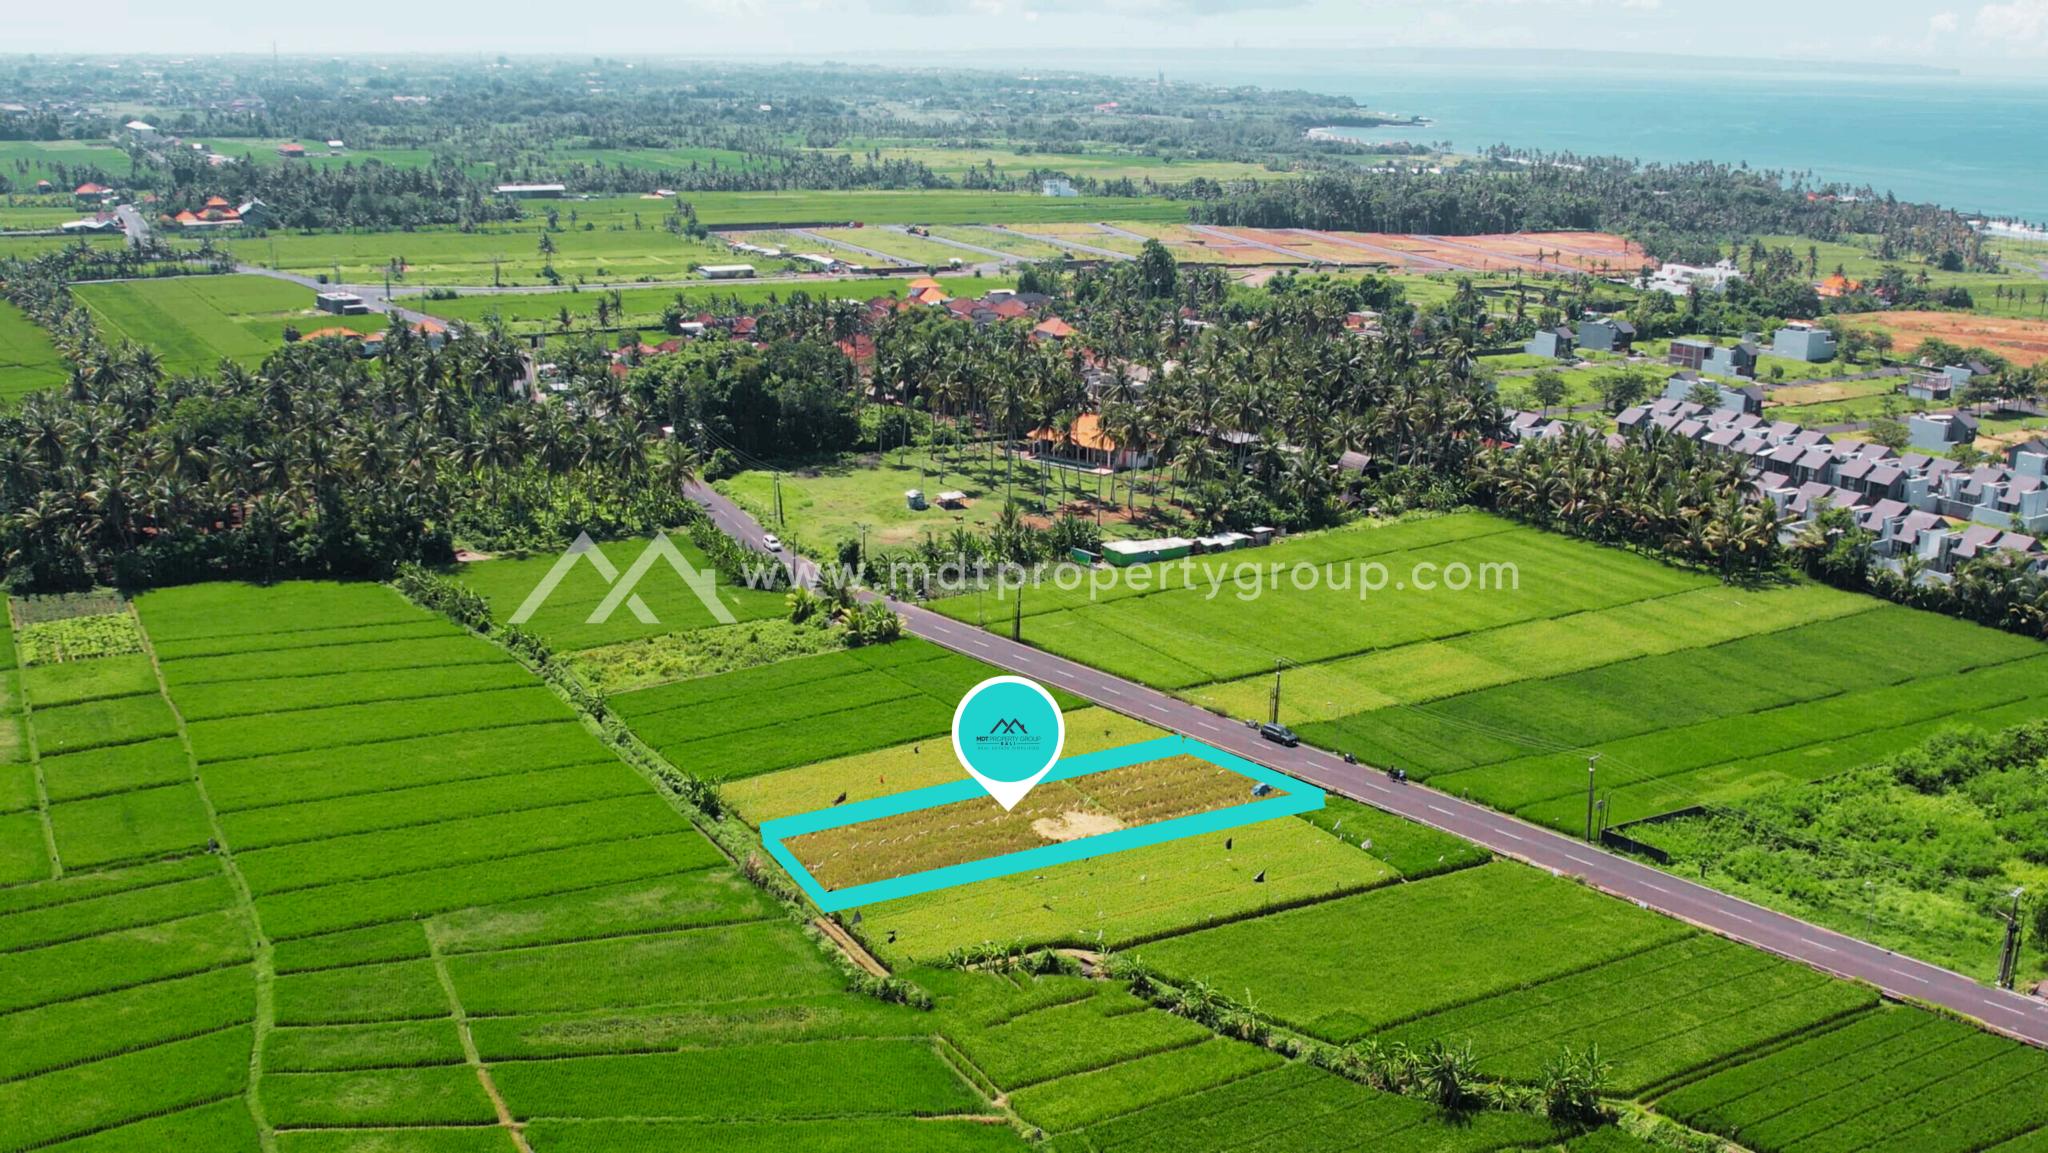

## Strategic Area

Located just 6 minutes away from the serene Pigstone Beach and a quick 5-minute stroll to the enchanting Bali **Beach Glamping, this** property boasts an unbeatable location. Imagine waking up to the breathtaking views of lush rice paddies and the majestic Mount Batukaru, offering a tranquil and picturesque setting that is simply unmatched.

### Specifications

- Land Size: 10.9 are / 1,090m<sup>2</sup>
- Ownership: Freehold / SHM
- Zone: Yellow residential zone
- Views: Expansive rice paddy fields and Mount Batukaru