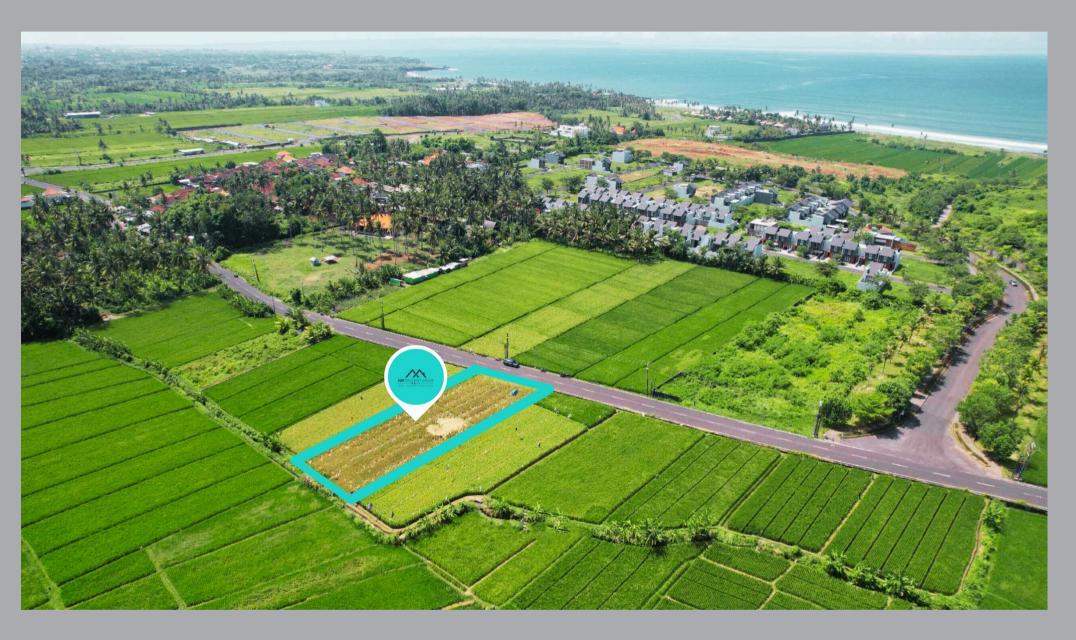

## Strategic Area

Located just 6 minutes away from the serene Pigstone Beach and a quick 5-minute stroll to the enchanting Bali **Beach Glamping, this** property boasts an unbeatable location. Imagine waking up to the breathtaking views of lush rice paddies and the majestic Mount Batukaru, offering a tranquil and picturesque setting that is simply unmatched.

### Specifications

- Land Size: 10.9 are / 1,090m<sup>2</sup>
- Ownership: Freehold / SHM
- Zone: Yellow residential zone
- Views: Expansive rice paddy fields and Mount Batukaru