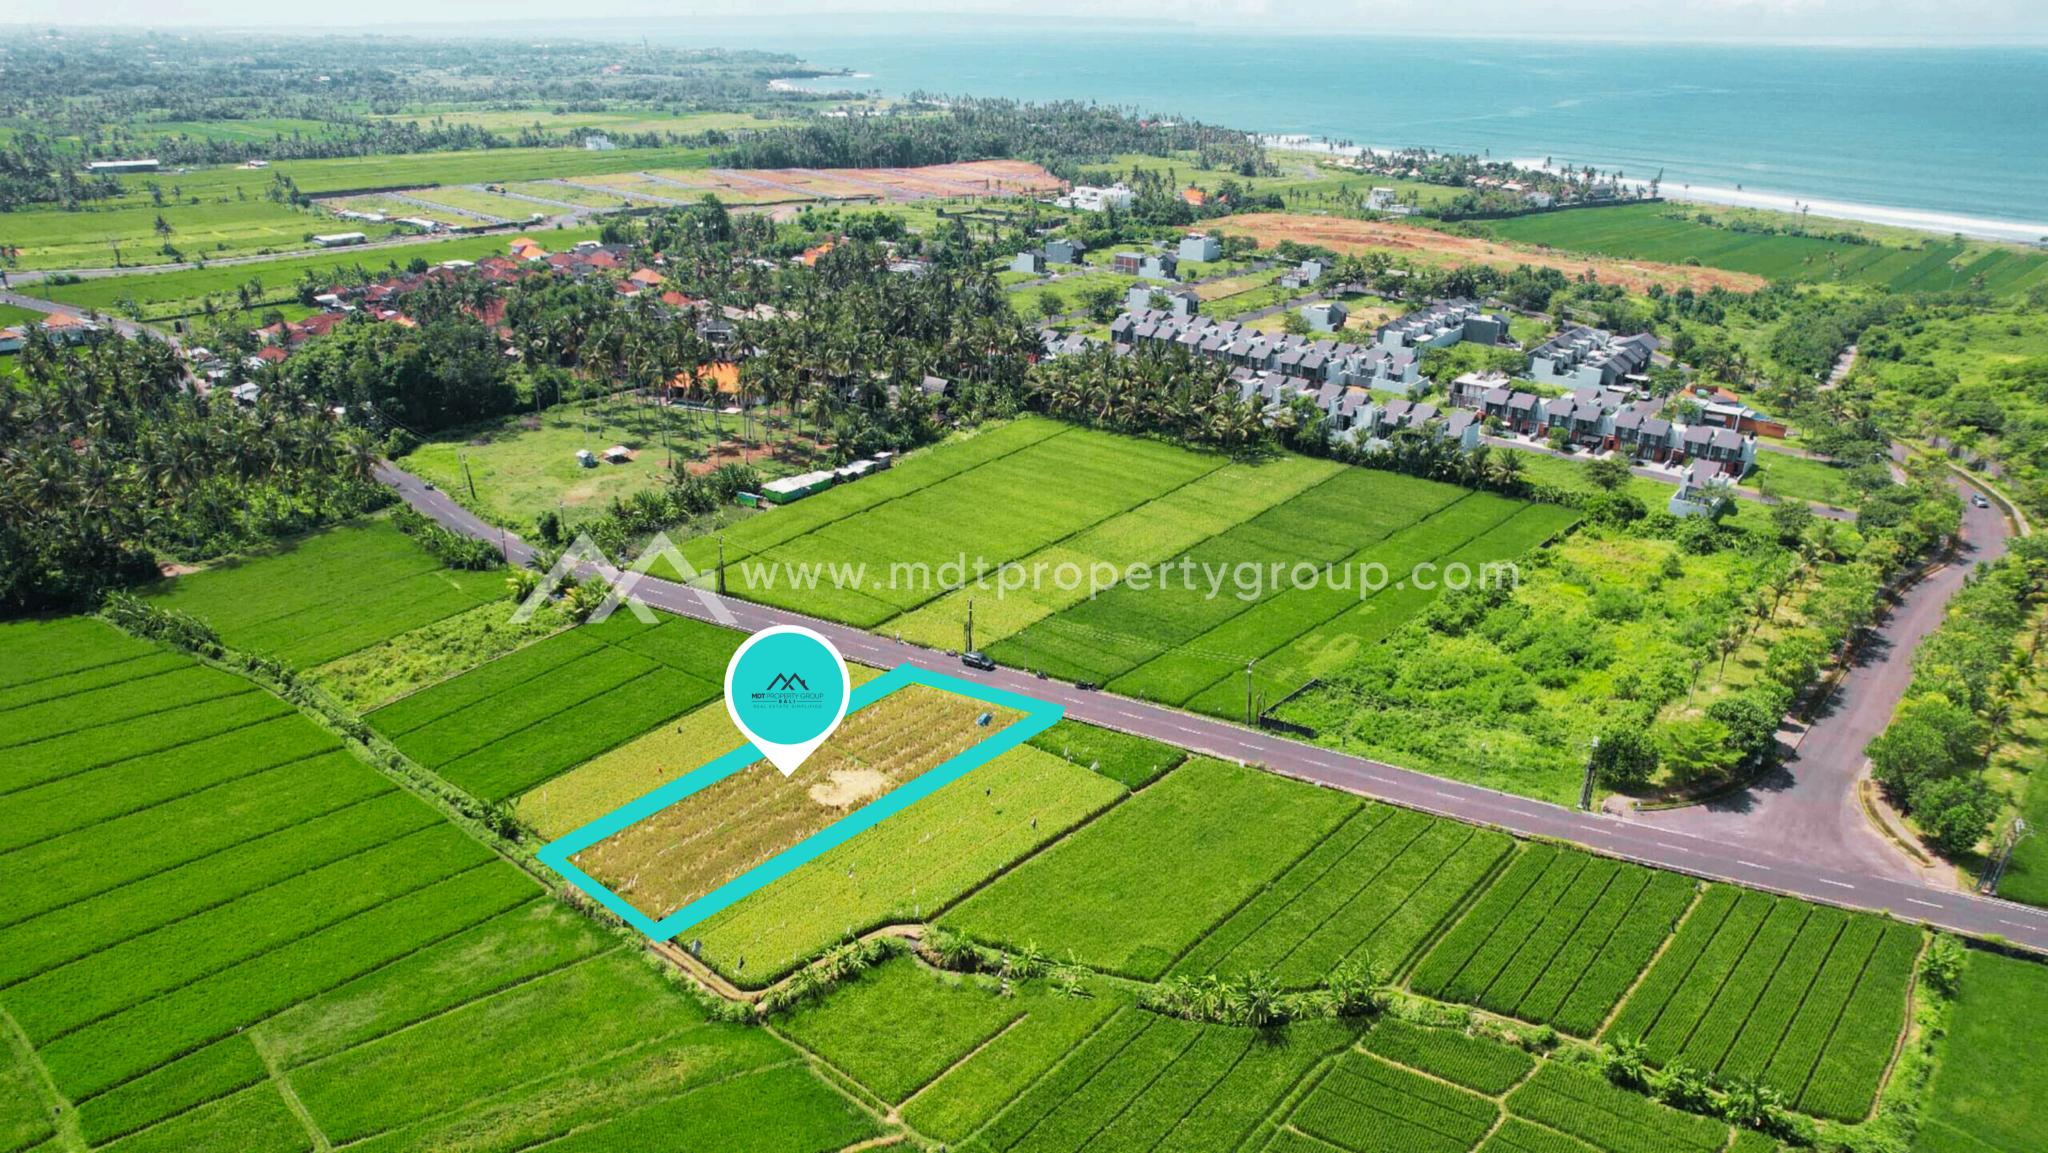

## Strategic Area

Located just 6 minutes away from the serene Pigstone Beach and a quick 5-minute stroll to the enchanting Bali **Beach Glamping, this** property boasts an unbeatable location. Imagine waking up to the breathtaking views of lush rice paddies and the majestic Mount Batukaru, offering a tranquil and picturesque setting that is simply unmatched.

### Specifications

- Land Size: 10.9 are / 1,090m<sup>2</sup>
- Ownership: Freehold / SHM
- Zone: Yellow residential zone
- Views: Expansive rice paddy fields and Mount Batukaru