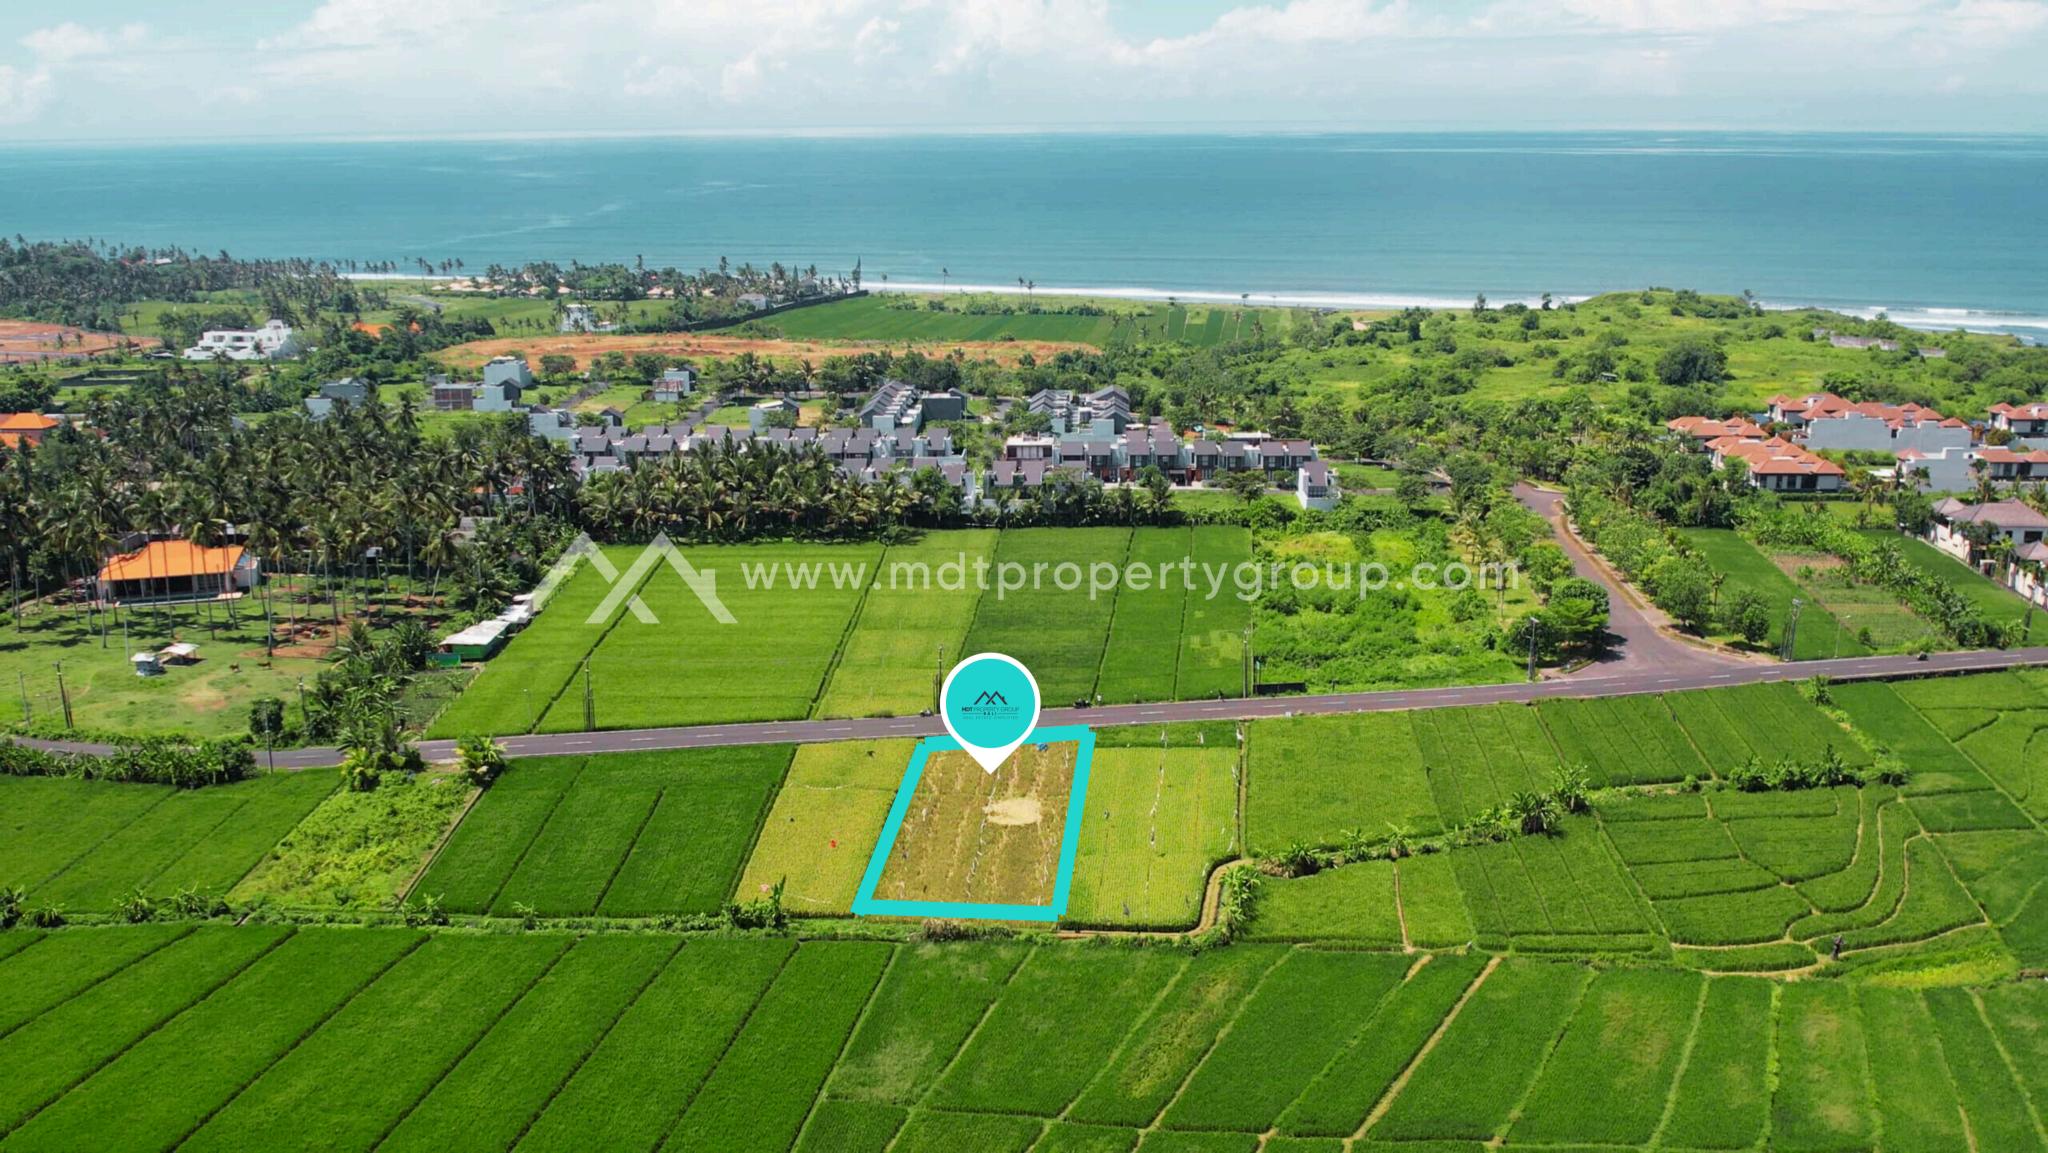

## Strategic Area

Located just 6 minutes away from the serene Pigstone Beach and a quick 5-minute stroll to the enchanting Bali **Beach Glamping, this** property boasts an unbeatable location. Imagine waking up to the breathtaking views of lush rice paddies and the majestic Mount Batukaru, offering a tranquil and picturesque setting that is simply unmatched.

### Specifications

- Land Size: 10.9 are / 1,090m<sup>2</sup>
- Ownership: Freehold / SHM
- Zone: Yellow residential zone
- Views: Expansive rice paddy fields and Mount Batukaru