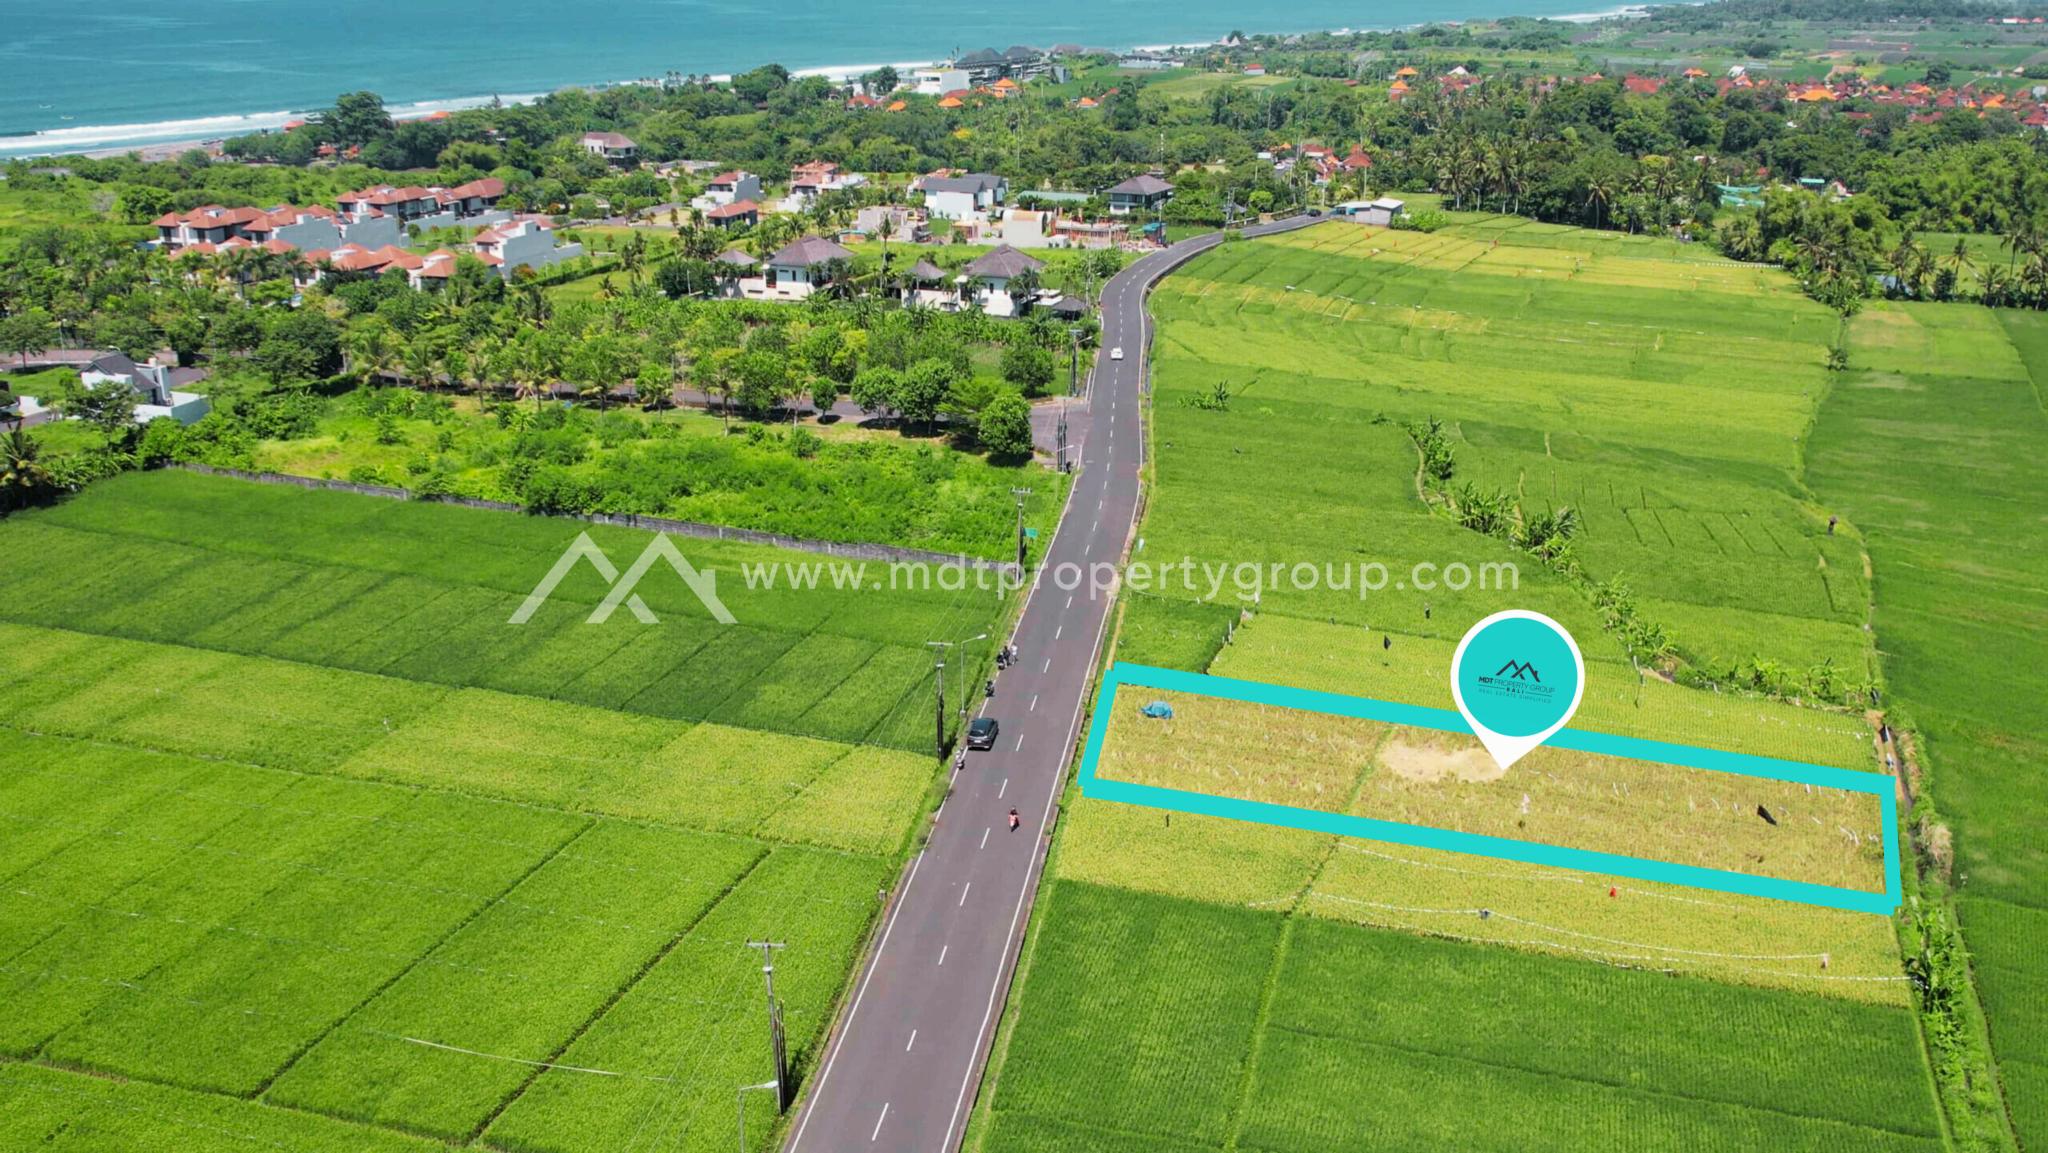

#### Strategic Area

Located just 6 minutes away from the serene Pigstone **Beach and a quick 5-minute** stroll to the enchanting Bali **Beach Glamping, this** property boasts an unbeatable location. Imagine waking up to the breathtaking views of lush rice paddies and the majestic Mount Batukaru, offering a tranquil and picturesque setting that is simply unmatched.

#### Specifications

- Land Size: 10.9 are / 1,090m<sup>2</sup>
- Ownership: Freehold / SHM
- Zone: Yellow residential zone
- Views: Expansive rice paddy fields and Mount Batukaru

Om<sup>2</sup> IM zone ddy ru