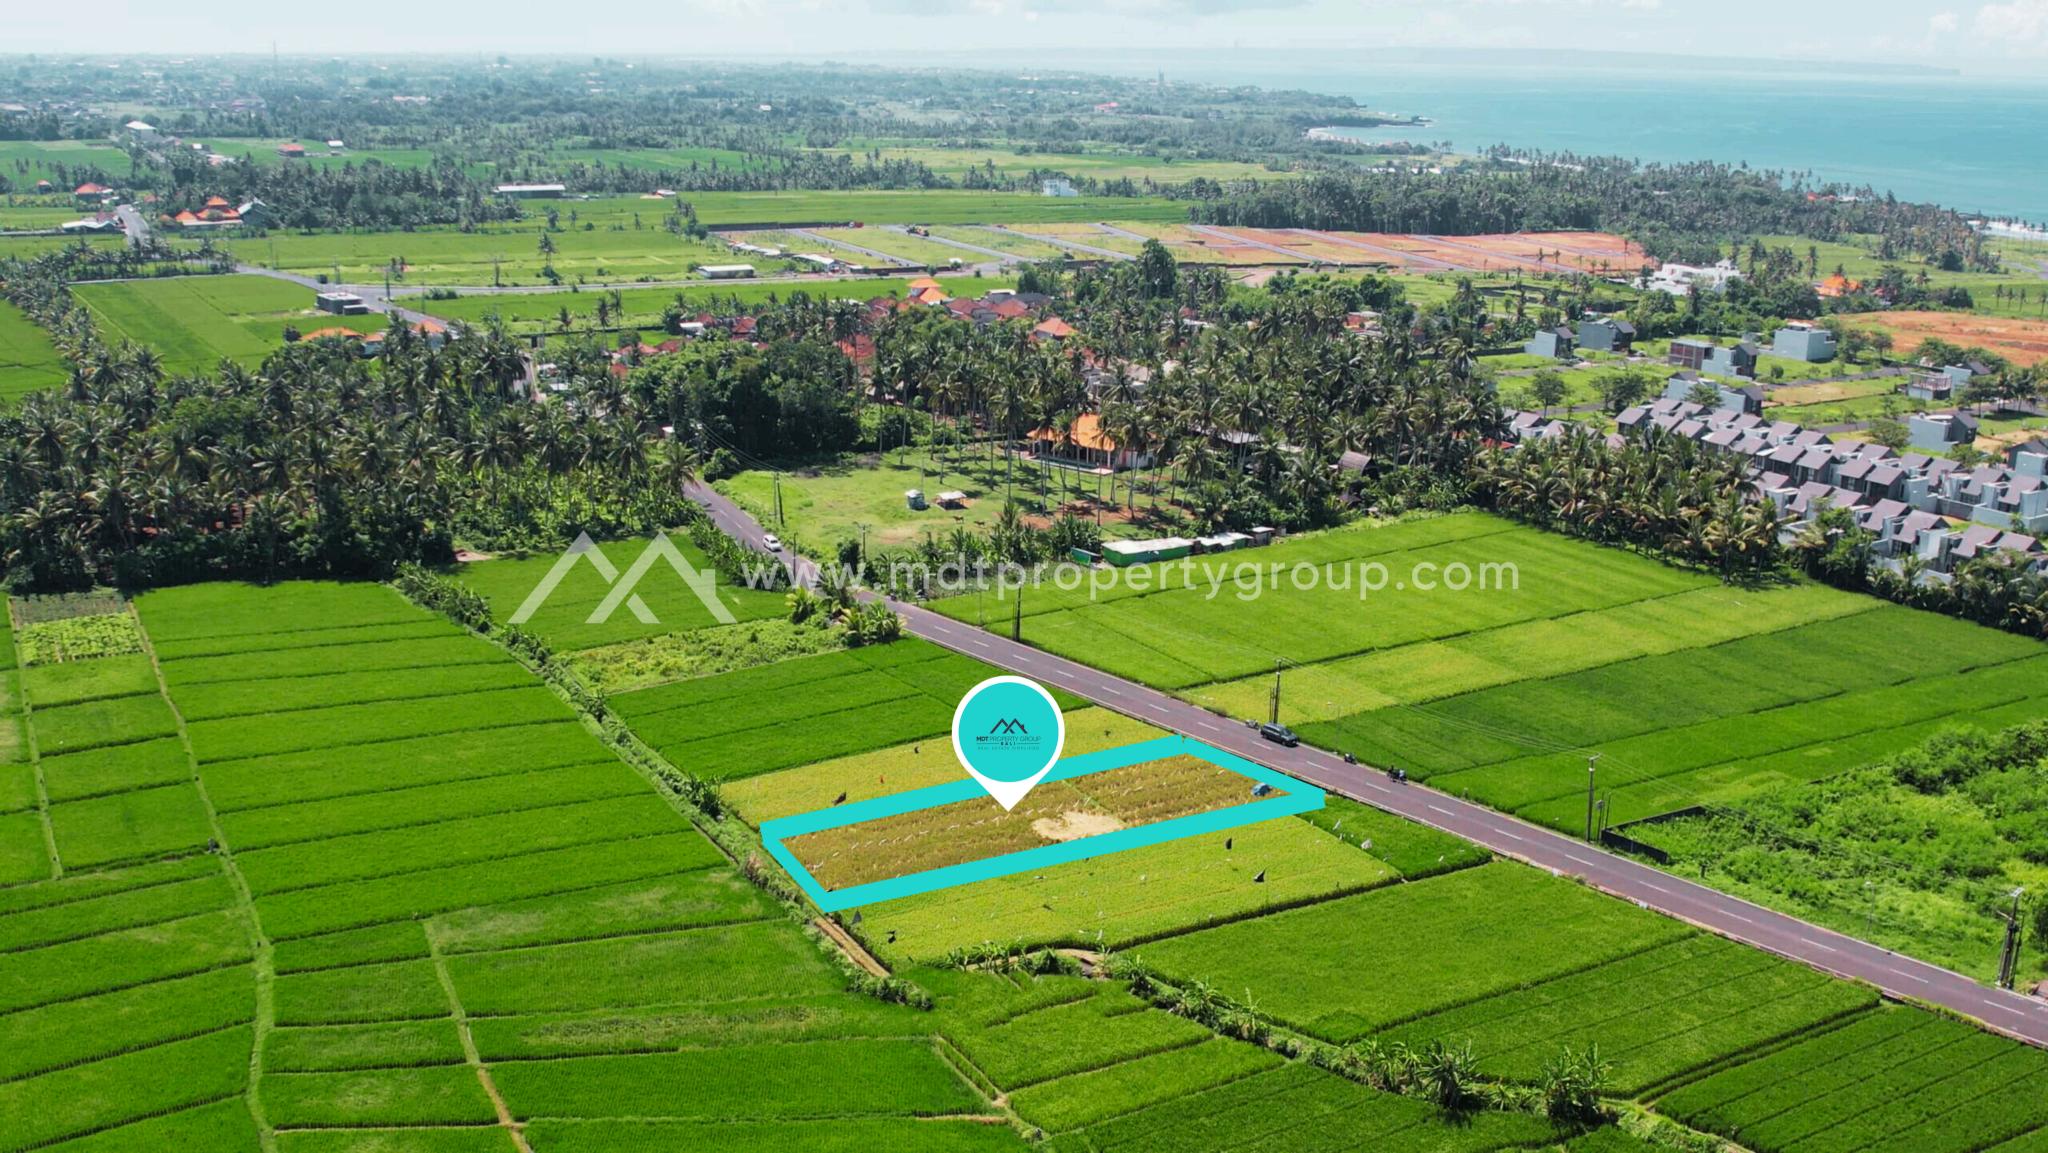

#### Strategic Area

Located just 6 minutes away from the serene Pigstone **Beach and a quick 5-minute** stroll to the enchanting Bali **Beach Glamping, this** property boasts an unbeatable location. Imagine waking up to the breathtaking views of lush rice paddies and the majestic Mount Batukaru, offering a tranquil and picturesque setting that is simply unmatched.

#### Specifications

- Land Size: 10.9 are / 1,090m<sup>2</sup>
- Ownership: Freehold / SHM
- Zone: Yellow residential zone
- Views: Expansive rice paddy fields and Mount Batukaru

Om<sup>2</sup> IM zone ddy ru