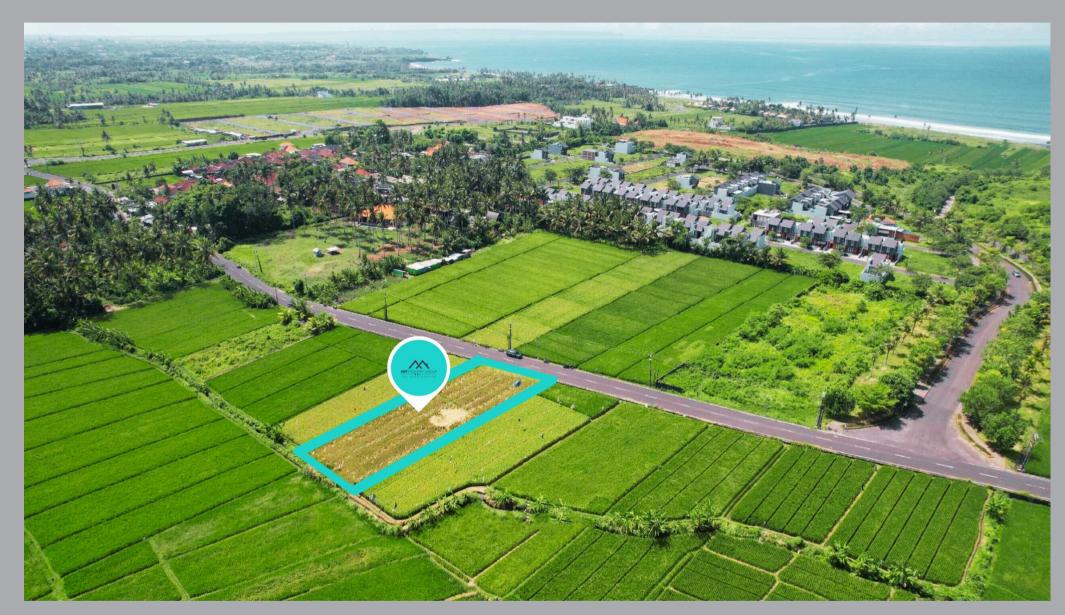

#### Strategic Area

Located just 6 minutes away from the serene Pigstone **Beach and a quick 5-minute** stroll to the enchanting Bali **Beach Glamping, this** property boasts an unbeatable location. Imagine waking up to the breathtaking views of lush rice paddies and the majestic Mount Batukaru, offering a tranquil and picturesque setting that is simply unmatched.

#### Specifications

- Land Size: 10.9 are / 1,090m<sup>2</sup>
- Ownership: Freehold / SHM
- Zone: Yellow residential zone
- Views: Expansive rice paddy fields and Mount Batukaru

Om<sup>2</sup> IM zone ddy ru