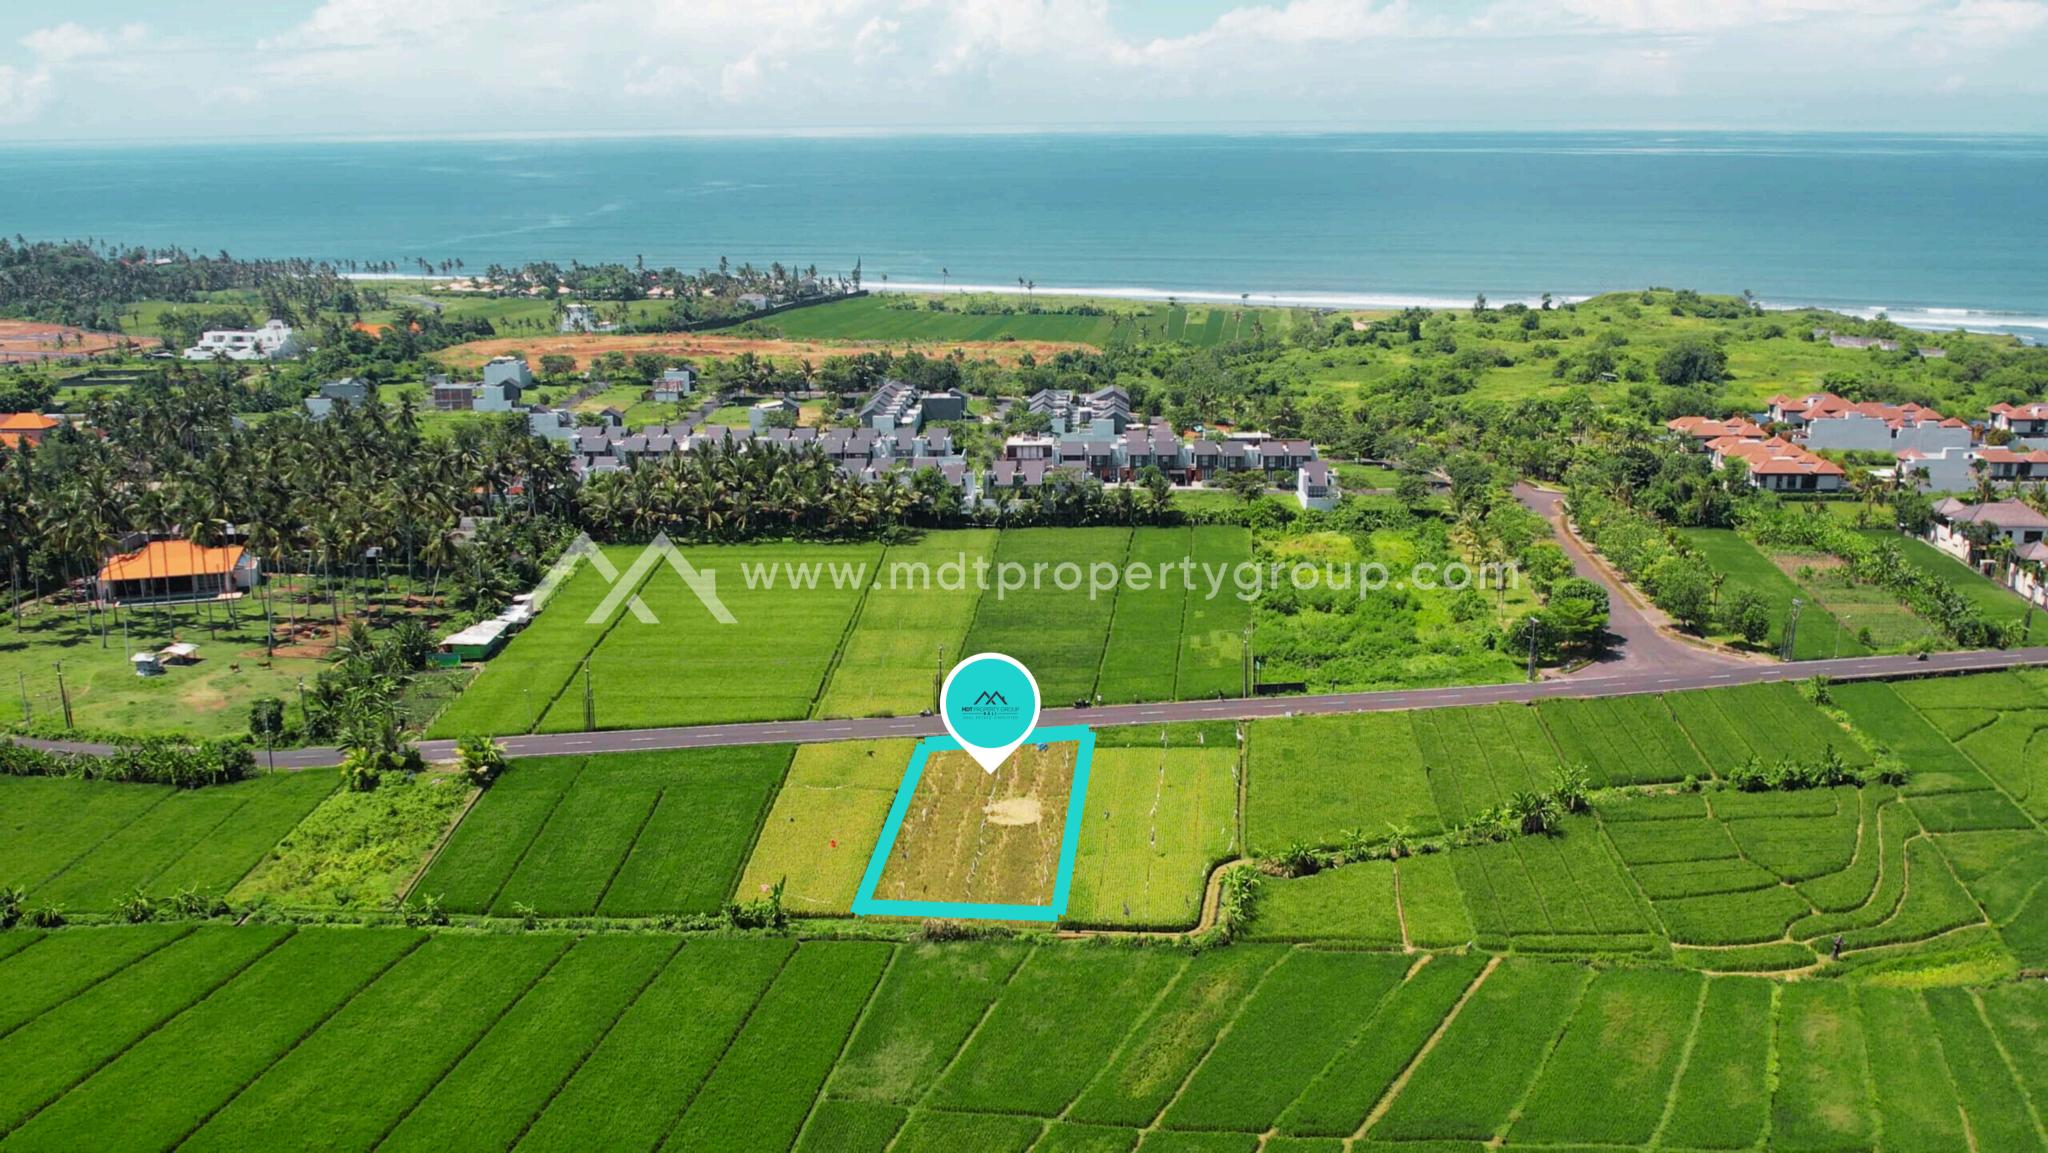

#### Strategic Area

Located just 6 minutes away from the serene Pigstone **Beach and a quick 5-minute** stroll to the enchanting Bali **Beach Glamping, this** property boasts an unbeatable location. Imagine waking up to the breathtaking views of lush rice paddies and the majestic Mount Batukaru, offering a tranquil and picturesque setting that is simply unmatched.

#### Specifications

- Land Size: 10.9 are / 1,090m<sup>2</sup>
- Ownership: Freehold / SHM
- Zone: Yellow residential zone
- Views: Expansive rice paddy fields and Mount Batukaru

Om<sup>2</sup> IM zone ddy ru