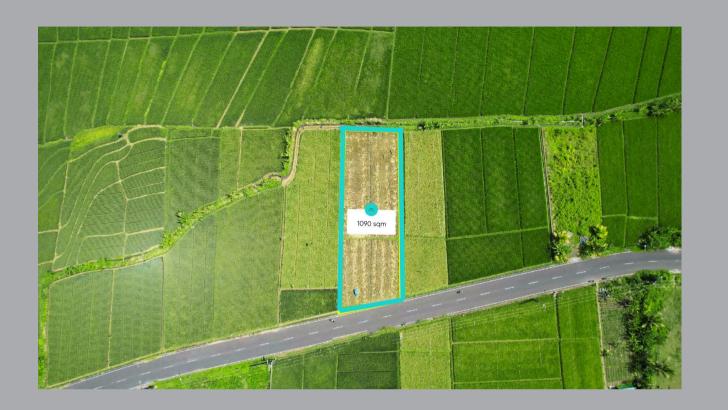

#### Prime Opportunity: 10.9 Are Land Near Bali Beach Glamping

#### Specifications

- Land Size: 10.9 are / 1,090m<sup>2</sup>
- Ownership: Freehold / SHM
- Zone: Yellow residential zone
- Views: Expansive rice paddy fields and Mount Batukaru

Om<sup>2</sup> IM zone ddy ru