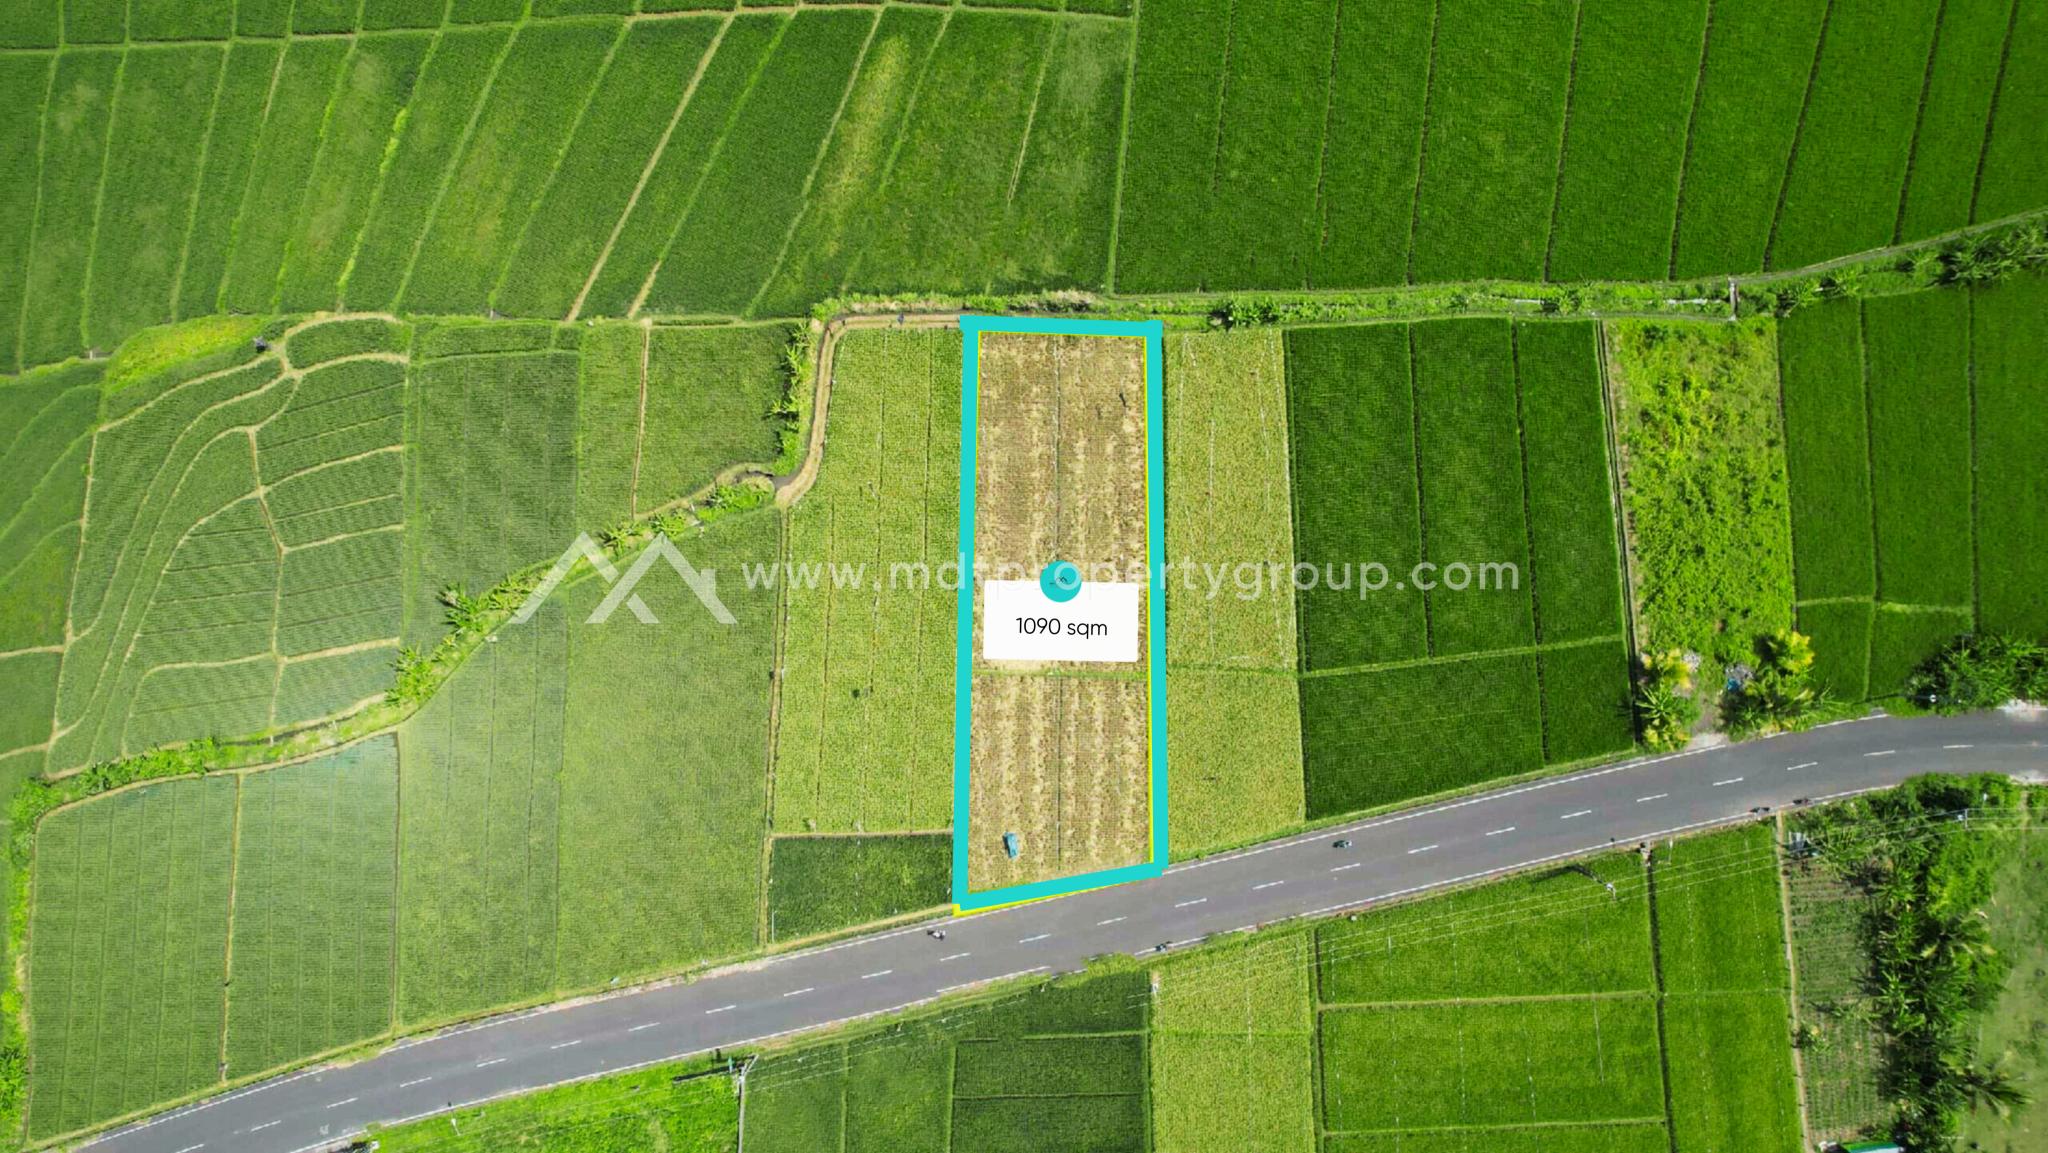

#### Prime Opportunity: 10.9 Are Land Near Bali Beach Glamping

#### Specifications

- Land Size: 10.9 are / 1,090m<sup>2</sup>
- Ownership: Freehold / SHM
- Zone: Yellow residential zone
- Views: Expansive rice paddy fields and Mount Batukaru

Om<sup>2</sup> IM zone ddy ru