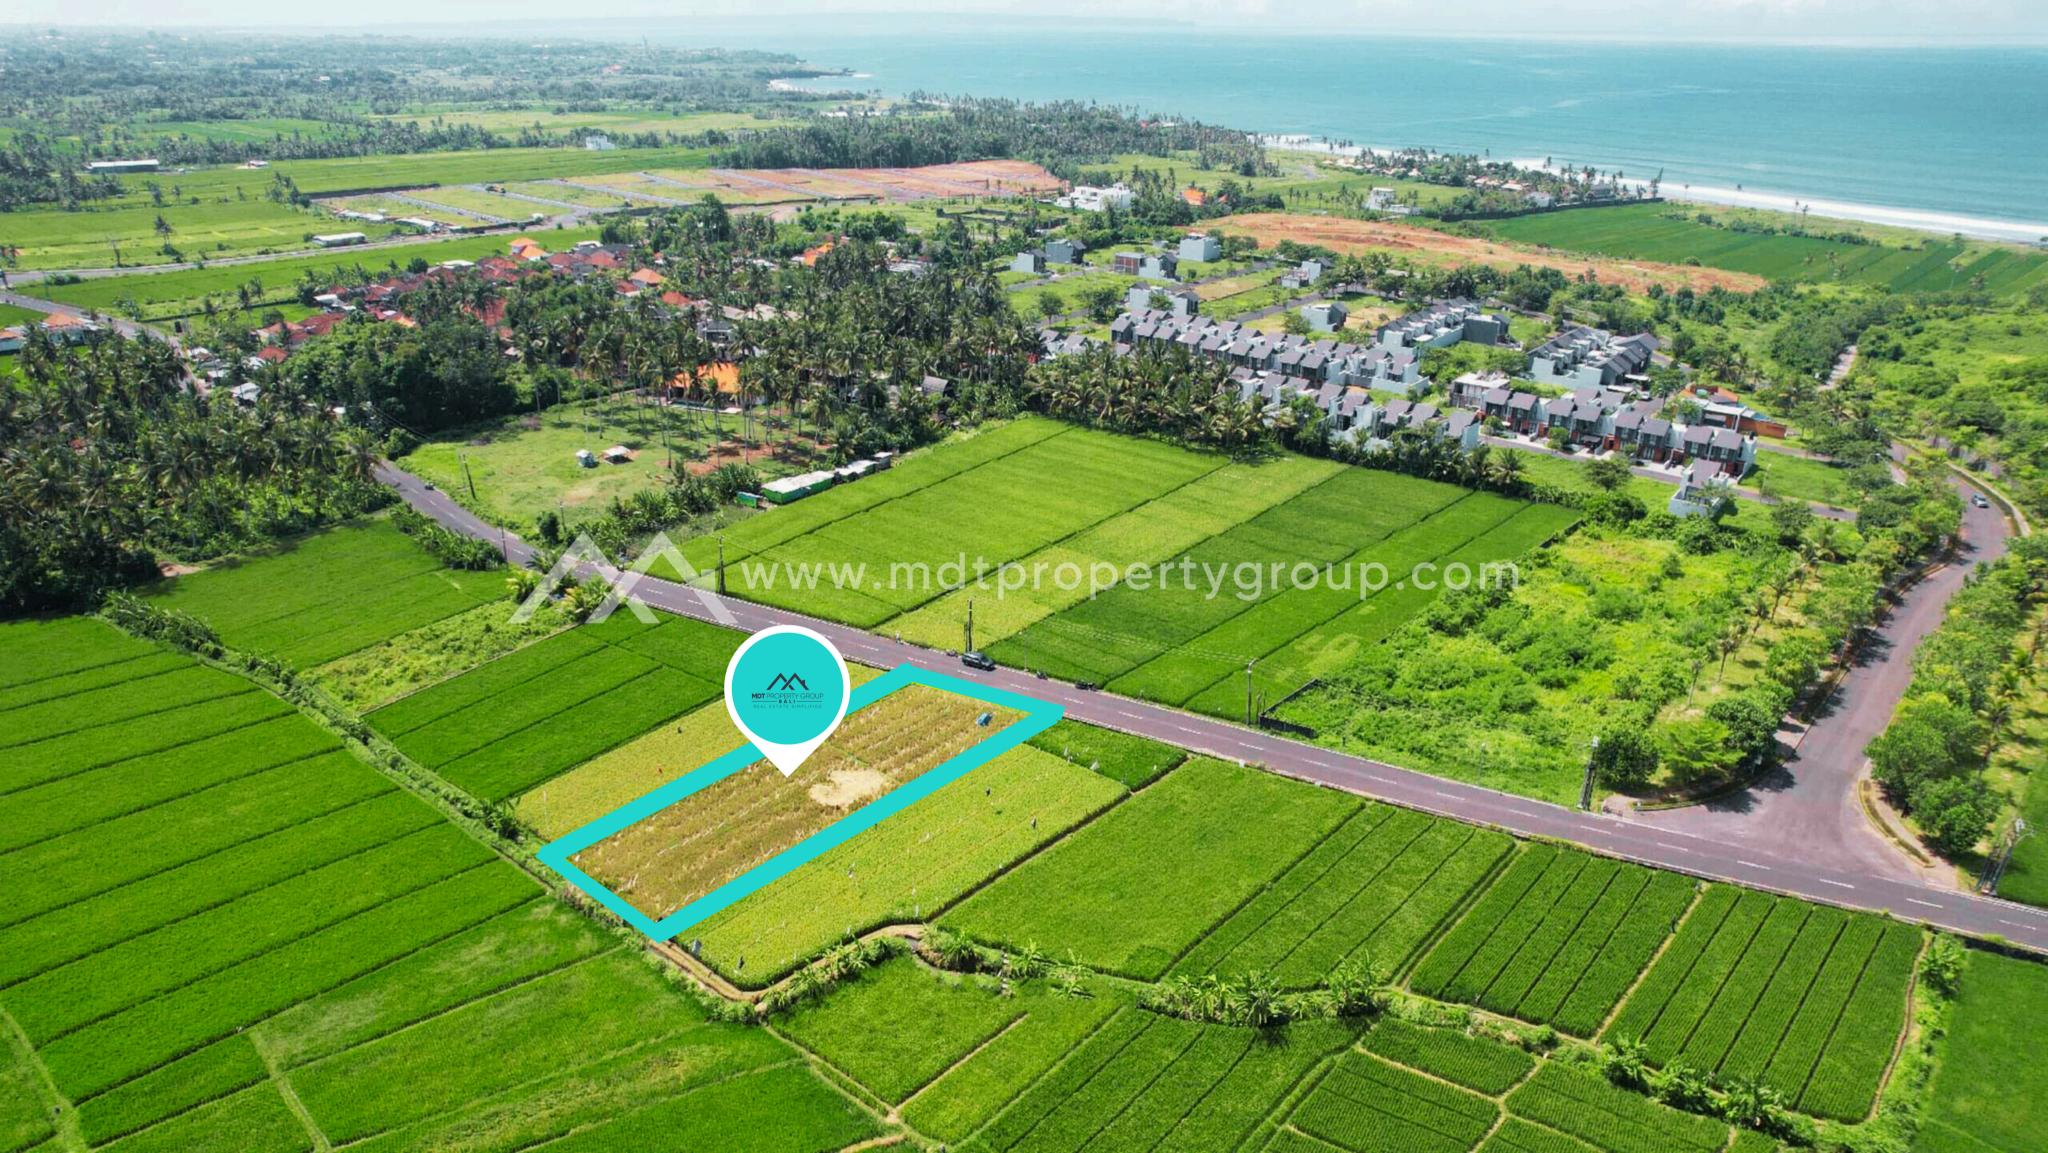

#### Strategic Area

Located just 6 minutes away from the serene Pigstone **Beach and a quick 5-minute** stroll to the enchanting Bali **Beach Glamping, this** property boasts an unbeatable location. Imagine waking up to the breathtaking views of lush rice paddies and the majestic Mount Batukaru, offering a tranquil and picturesque setting that is simply unmatched.

#### Specifications

- Land Size: 10.9 are / 1,090m<sup>2</sup>
- Ownership: Freehold / SHM
- Zone: Yellow residential zone
- Views: Expansive rice paddy fields and Mount Batukaru

Om<sup>2</sup> IM zone ddy ru