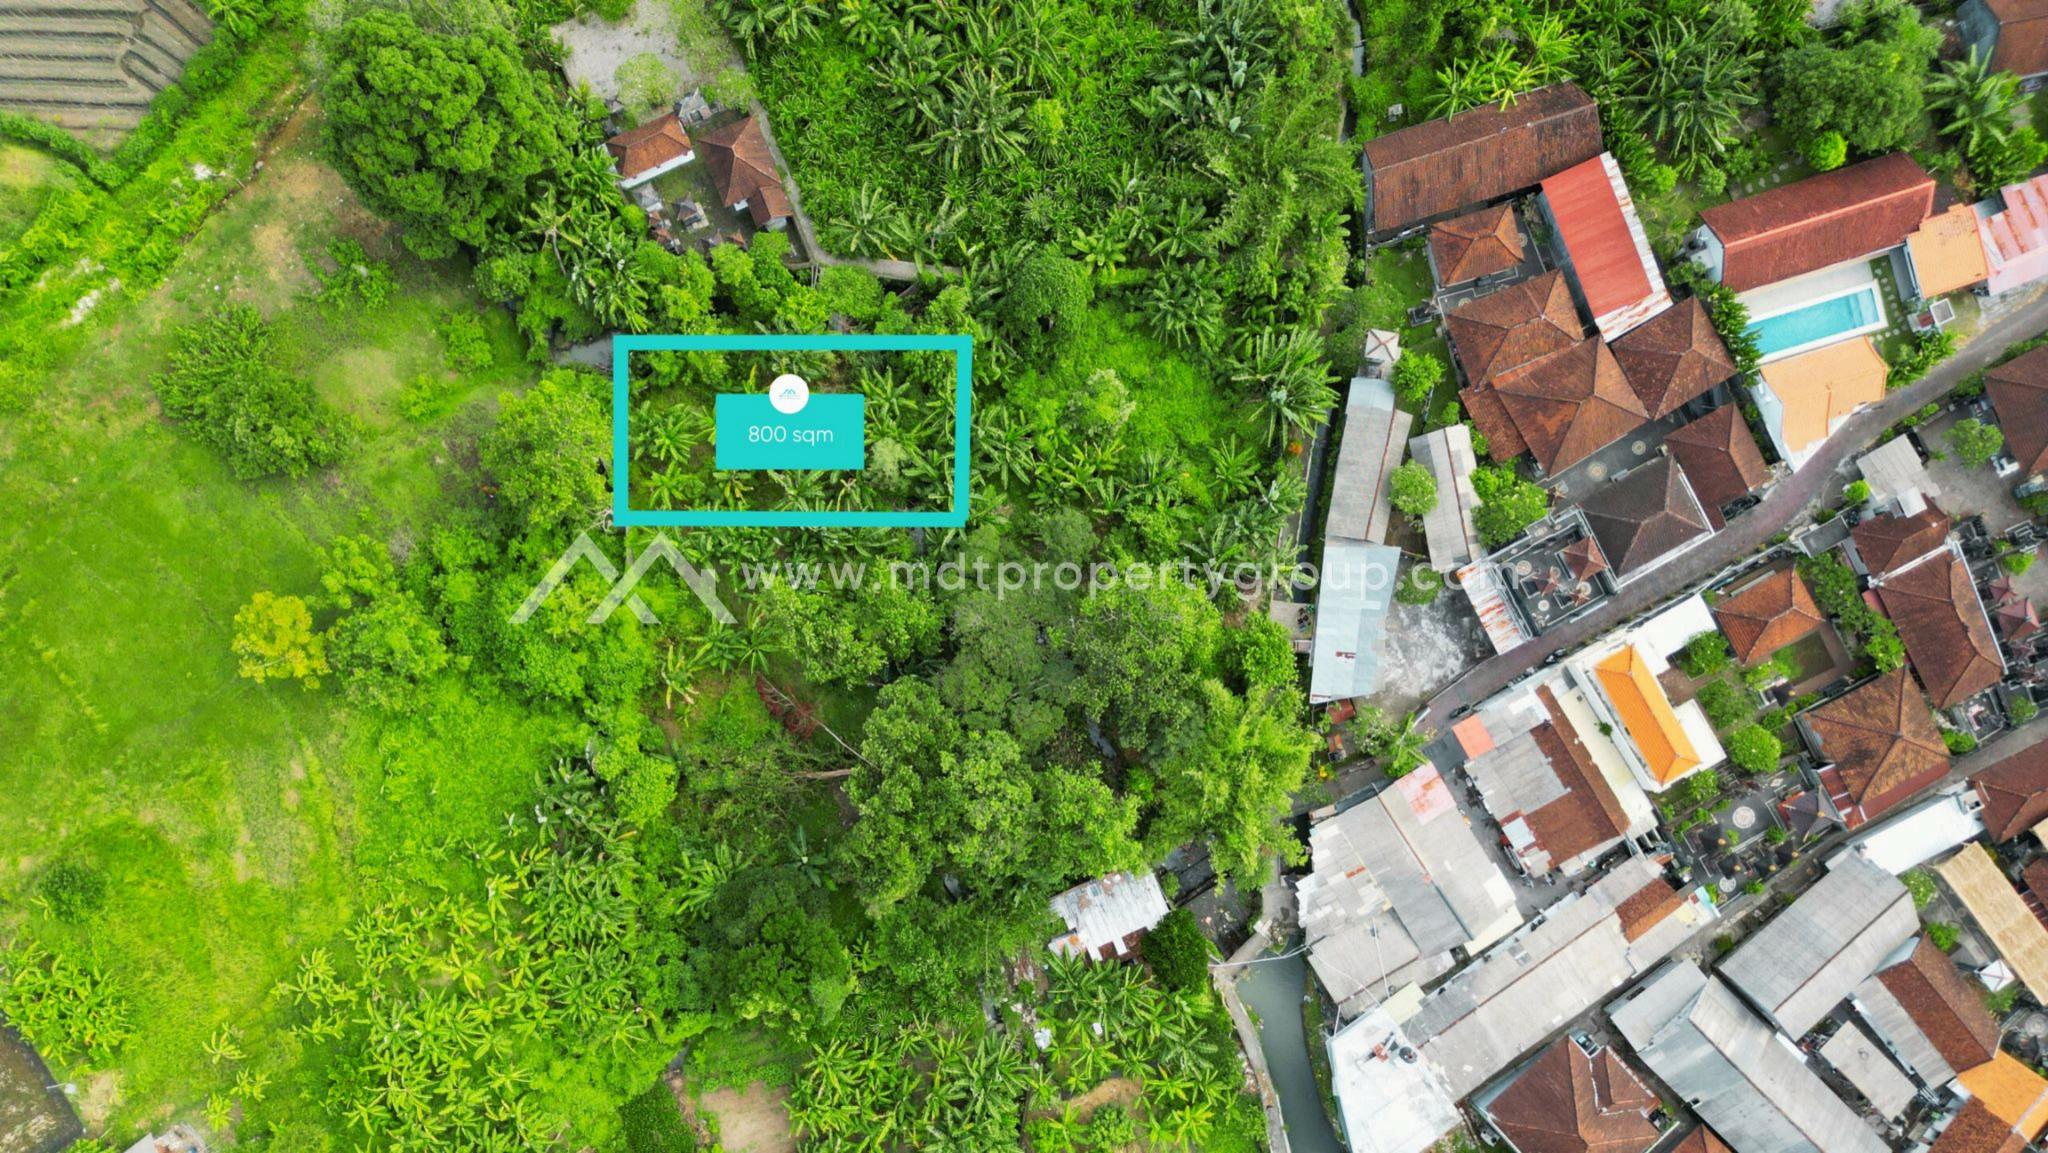

#### Strategic Area Spanning a generous 800 square meters, this land is

square meters, this land is available under a leasehold status for an impressive 85 years. Nestled within a green zone, this property promises an exceptional blend of natural beauty and strategic location, making it an ideal choice for various development projects.

#### Specifications

- Leasehold (85 years)
- Zoning: Green zone
- Ricefield Views
- Land Size : 800 sqm