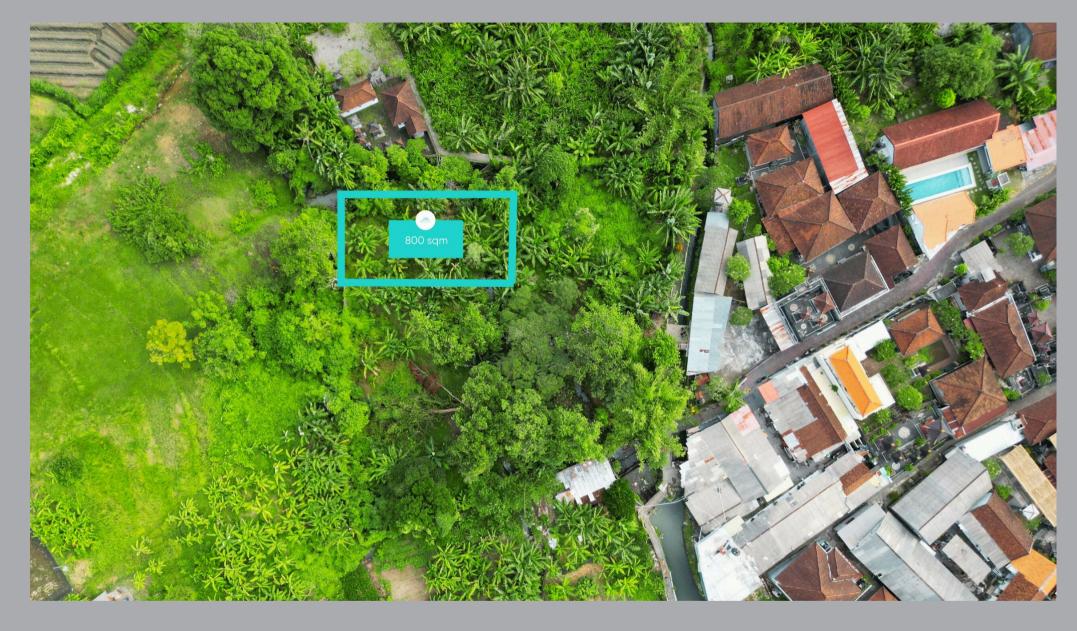

#### Strategic Area Spanning a generous 800 square meters, this land is

square meters, this land is available under a leasehold status for an impressive 85 years. Nestled within a green zone, this property promises an exceptional blend of natural beauty and strategic location, making it an ideal choice for various development projects.

#### Specifications

- Leasehold (85 years)
- Zoning: Green zone
- Ricefield Views
- Land Size : 800 sqm