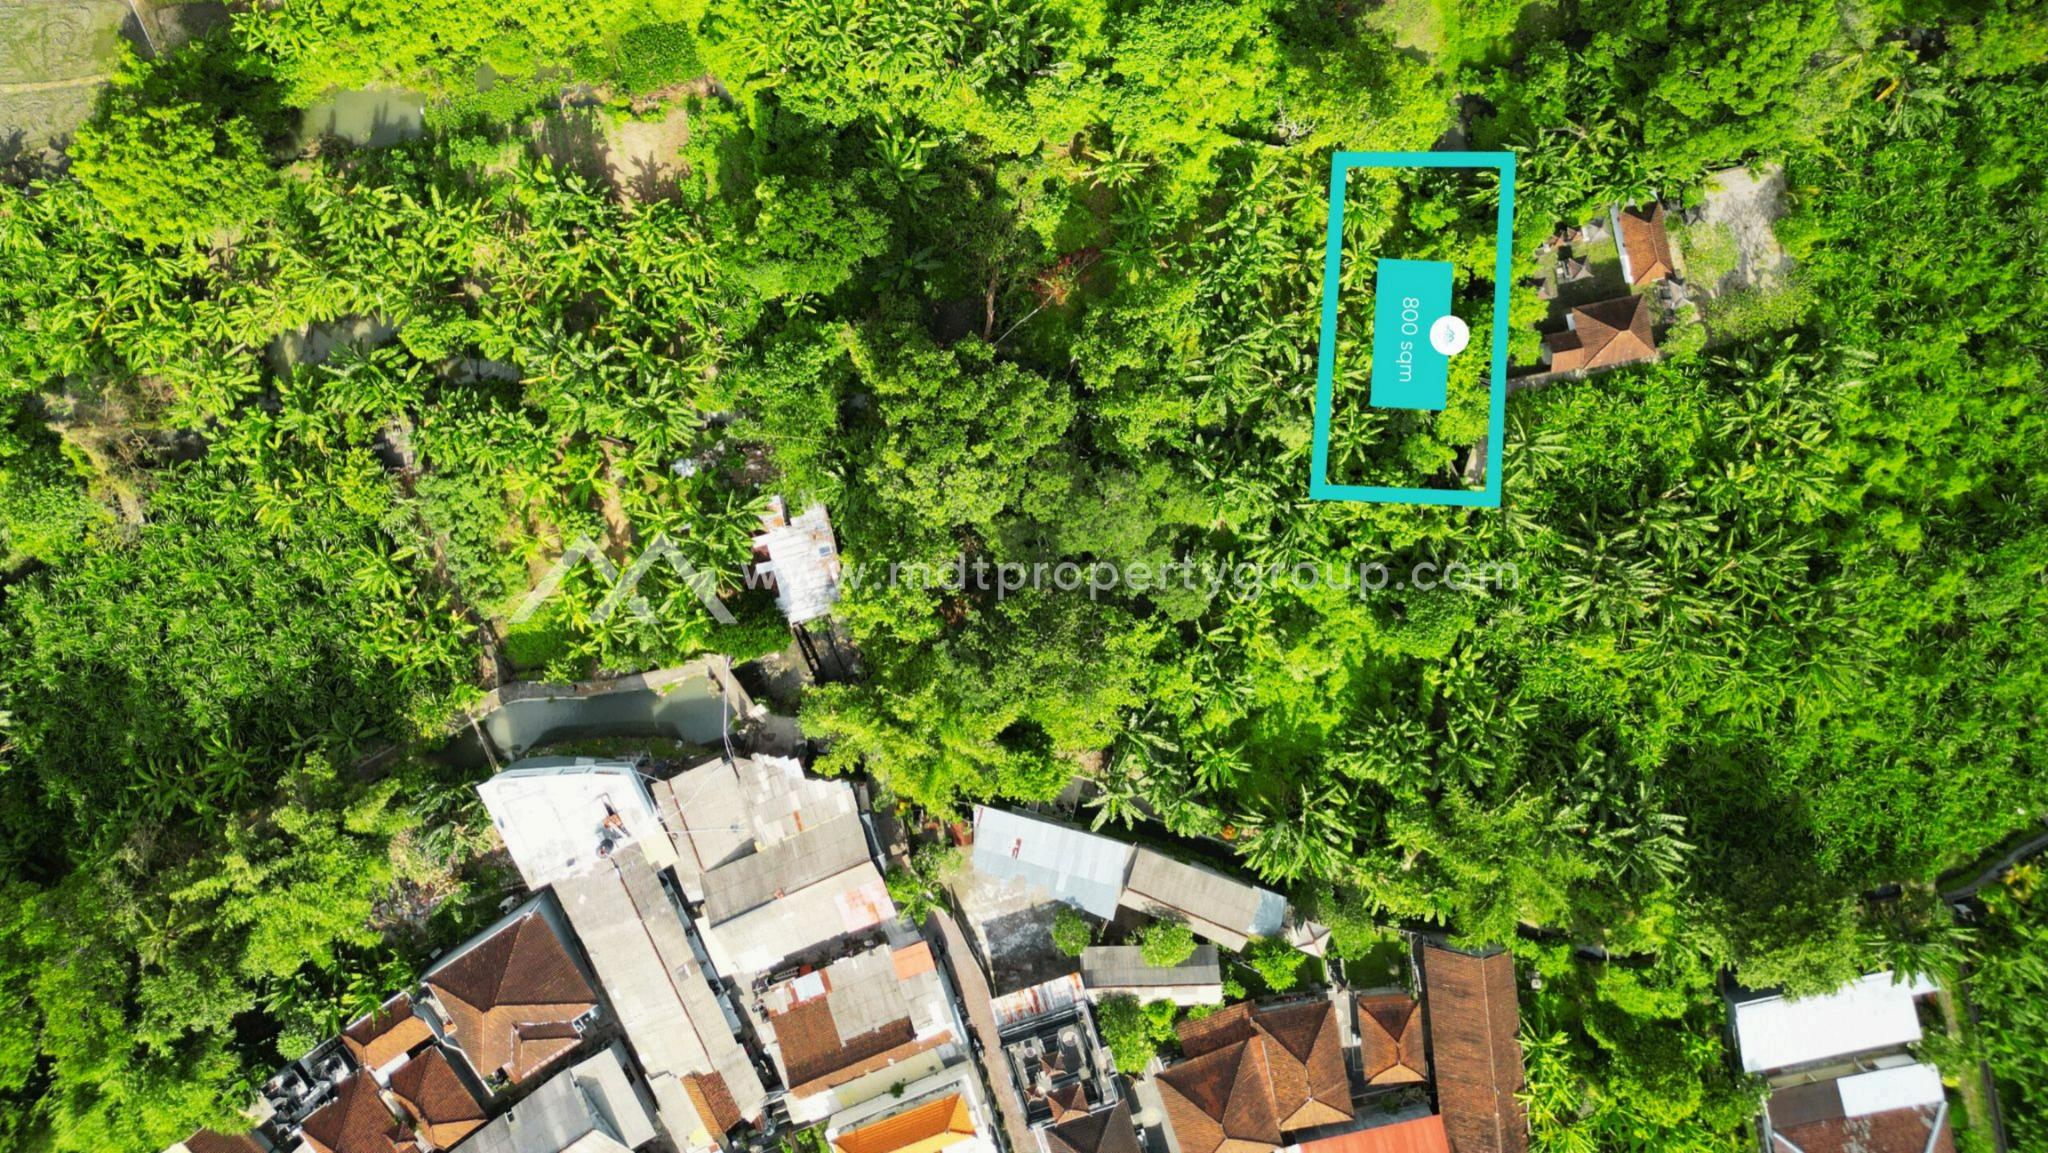

#### Strategic Area Spanning a generous 800 square meters, this land is

square meters, this land is available under a leasehold status for an impressive 85 years. Nestled within a green zone, this property promises an exceptional blend of natural beauty and strategic location, making it an ideal choice for various development projects.

#### Specifications

- Leasehold (85 years)
- Zoning: Green zone
- Ricefield Views
- Land Size : 800 sqm