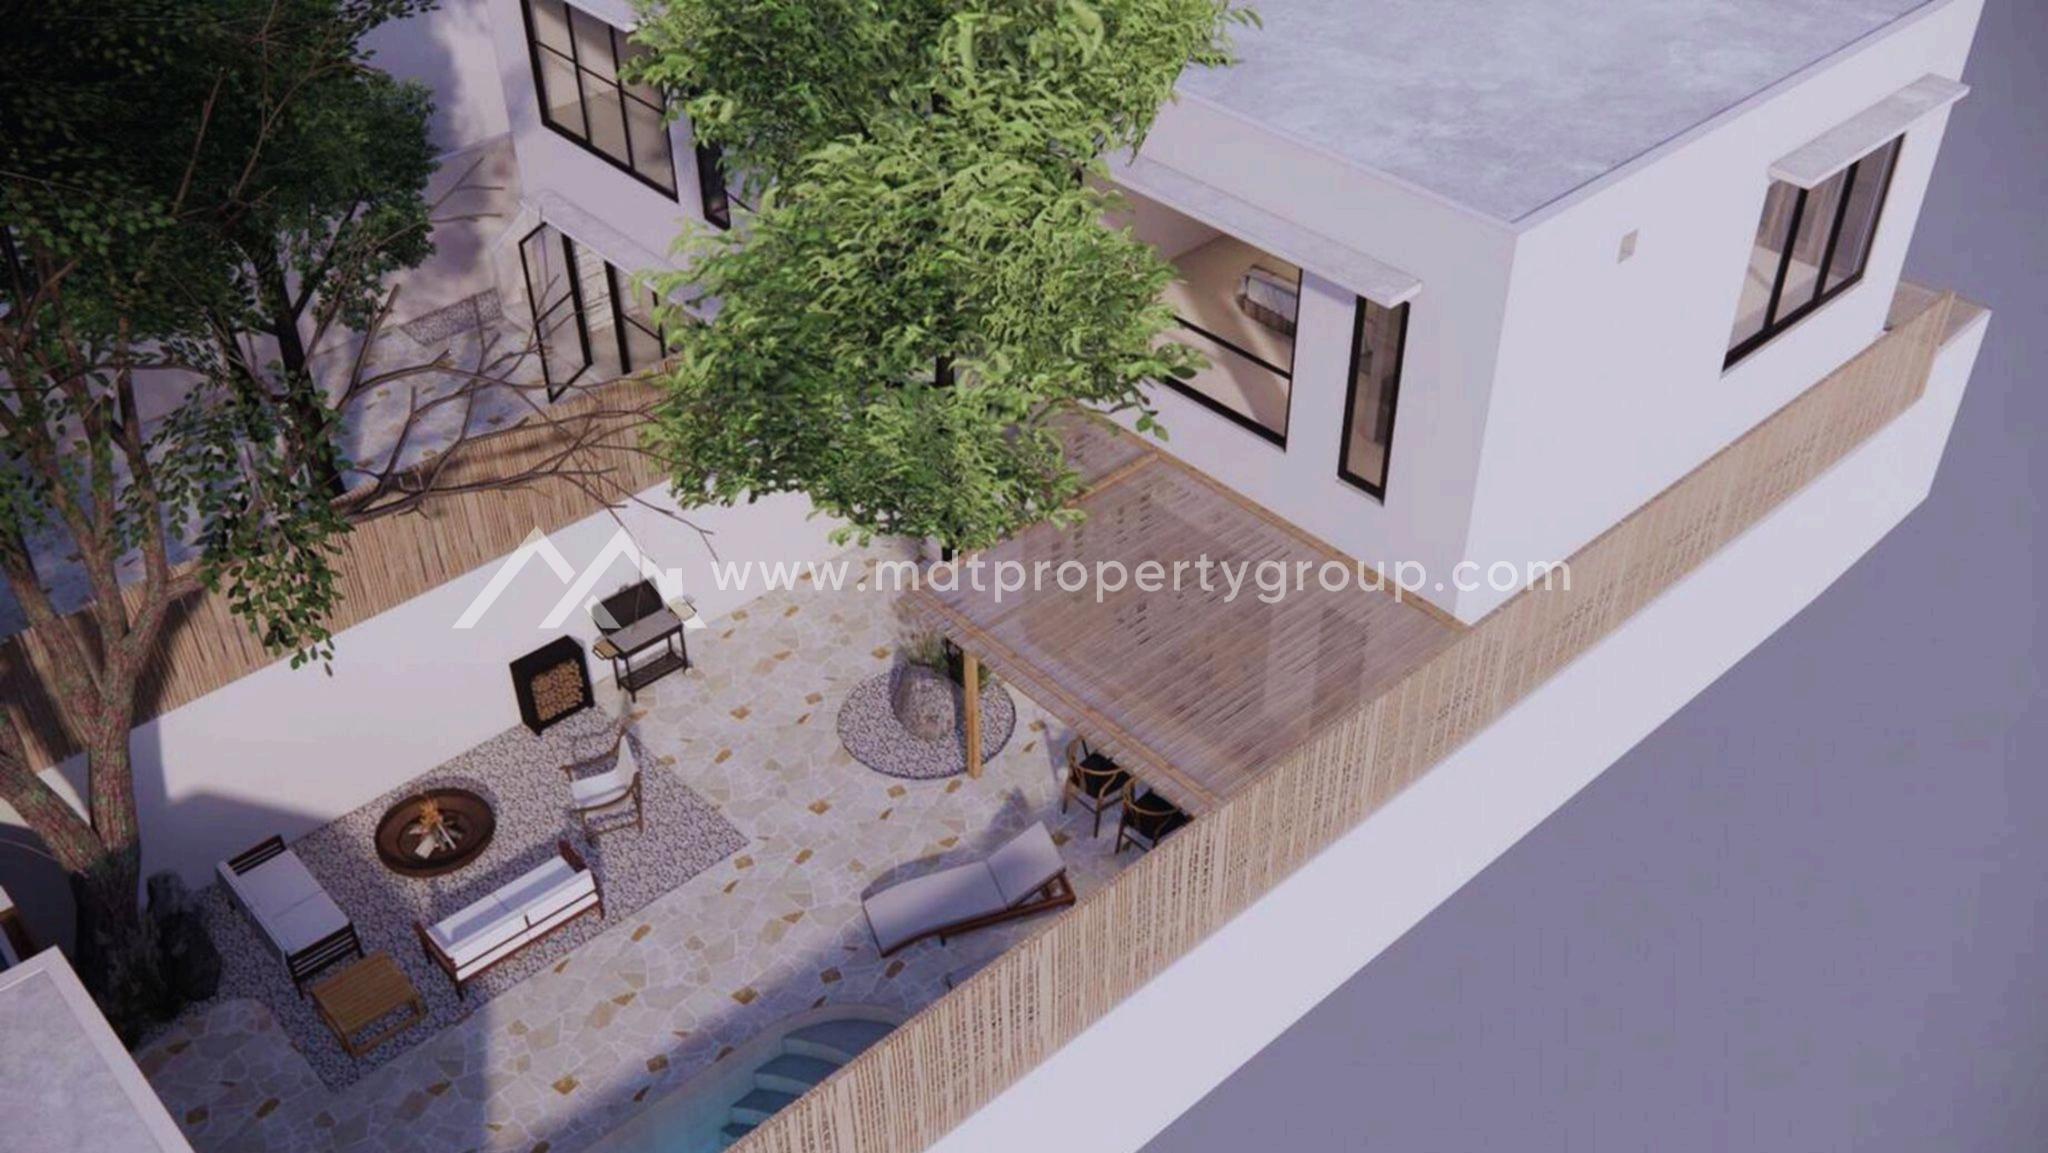

#### Strategic Area

The villa opens up to a living area, a convenient kitchenette, a cozy dining space, and a guest toilet. Step outside into the inviting pool area surrounded by a delightful garden. The strategic location of the villa ensures easy access to nearby cafes, restaurants, shops, and popular tourist attractions.

#### Specifications

Leasehold (23 Years)

Land Size: 175 m<sup>2</sup>

Building Size: 124.3 m<sup>2</sup>

2 Bedroom

2 Bathroom

**Enclosed Living area** 

**Swimming Pool** 