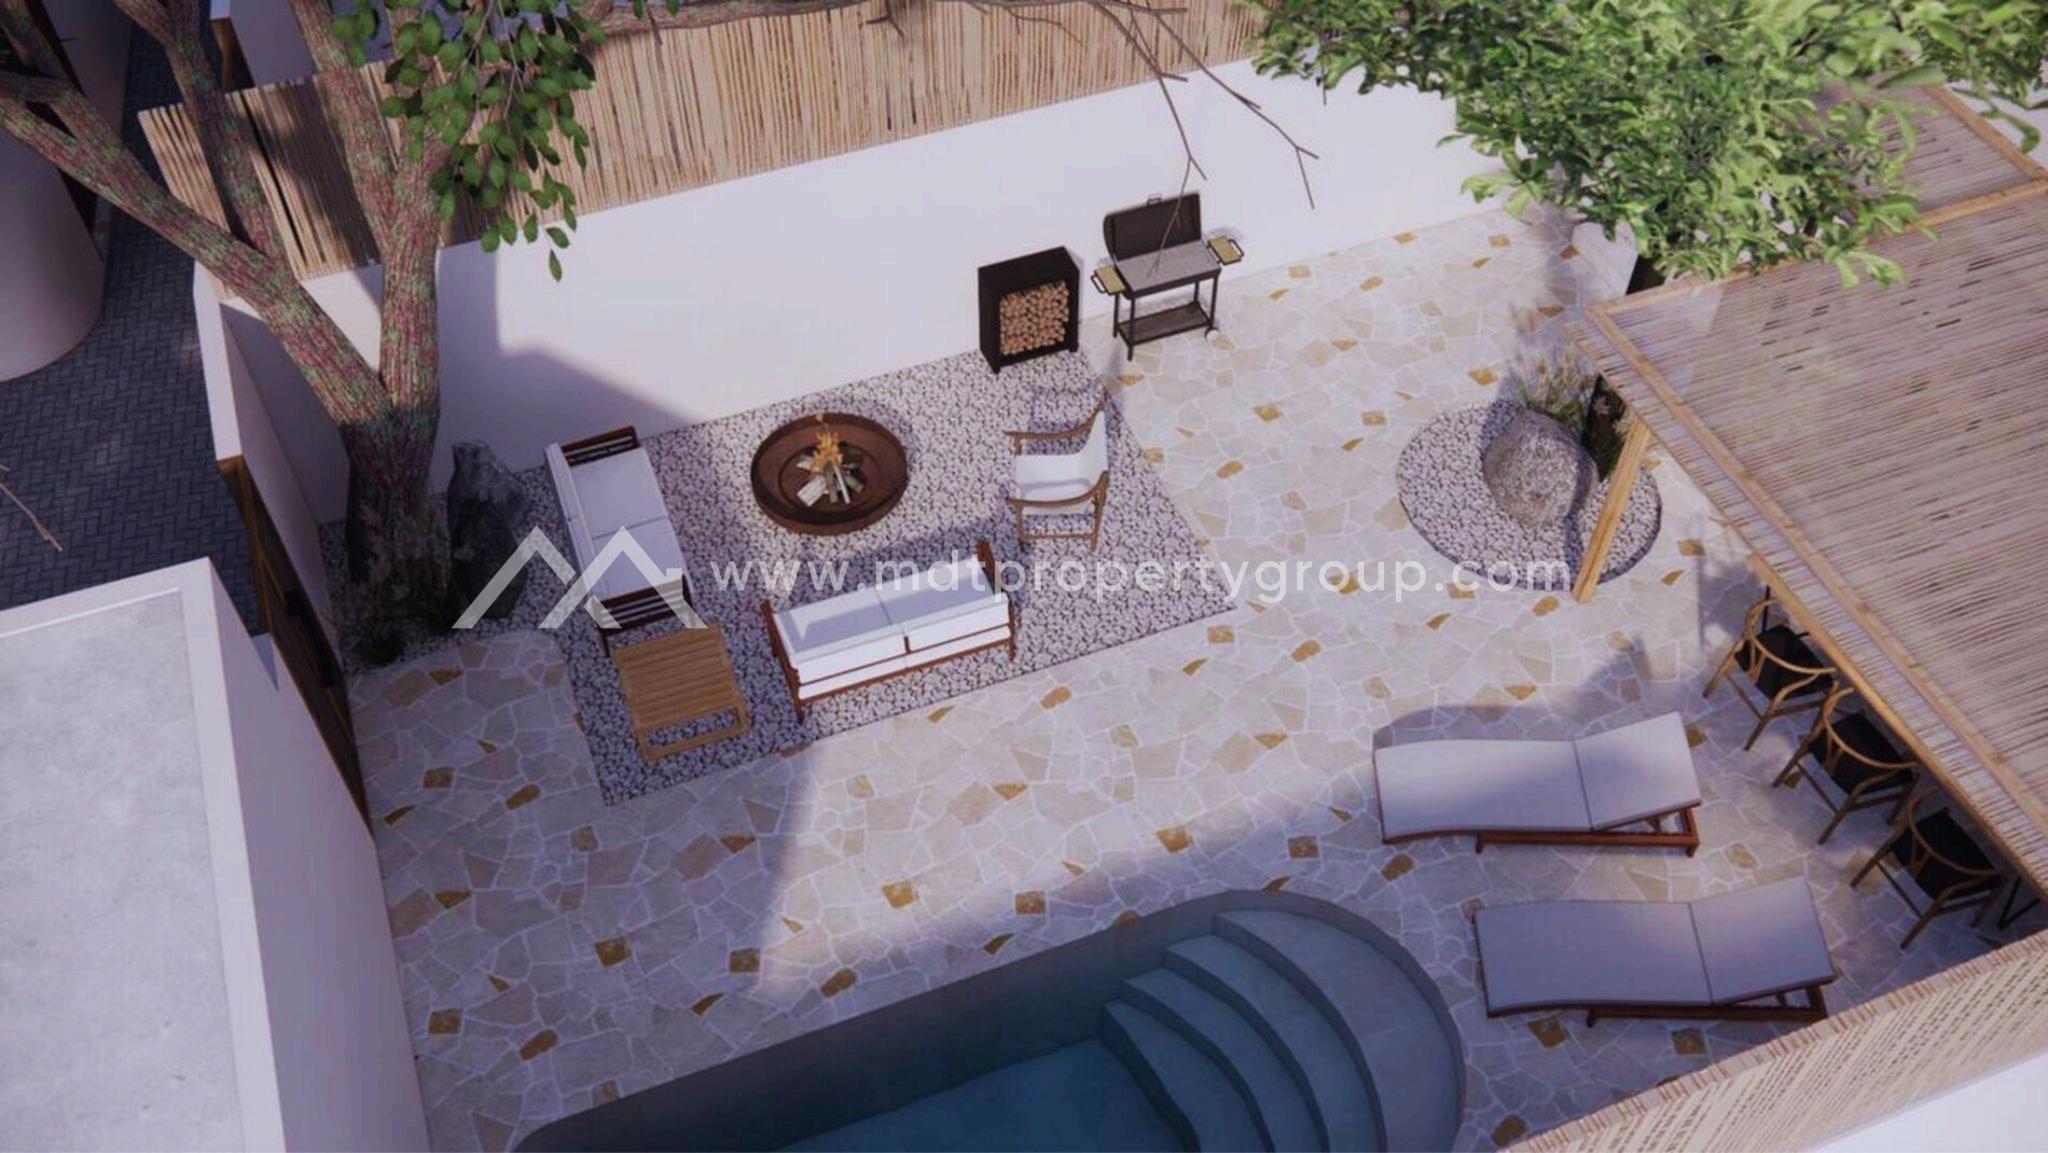

#### Strategic Area

The villa opens up to a living area, a convenient kitchenette, a cozy dining space, and a guest toilet. Step outside into the inviting pool area surrounded by a delightful garden. The strategic location of the villa ensures easy access to nearby cafes, restaurants, shops, and popular tourist attractions.

#### Specifications

Leasehold (23 Years)

Land Size: 175 m<sup>2</sup>

Building Size: 124.3 m<sup>2</sup>

2 Bedroom

2 Bathroom

**Enclosed Living area** 

**Swimming Pool** 