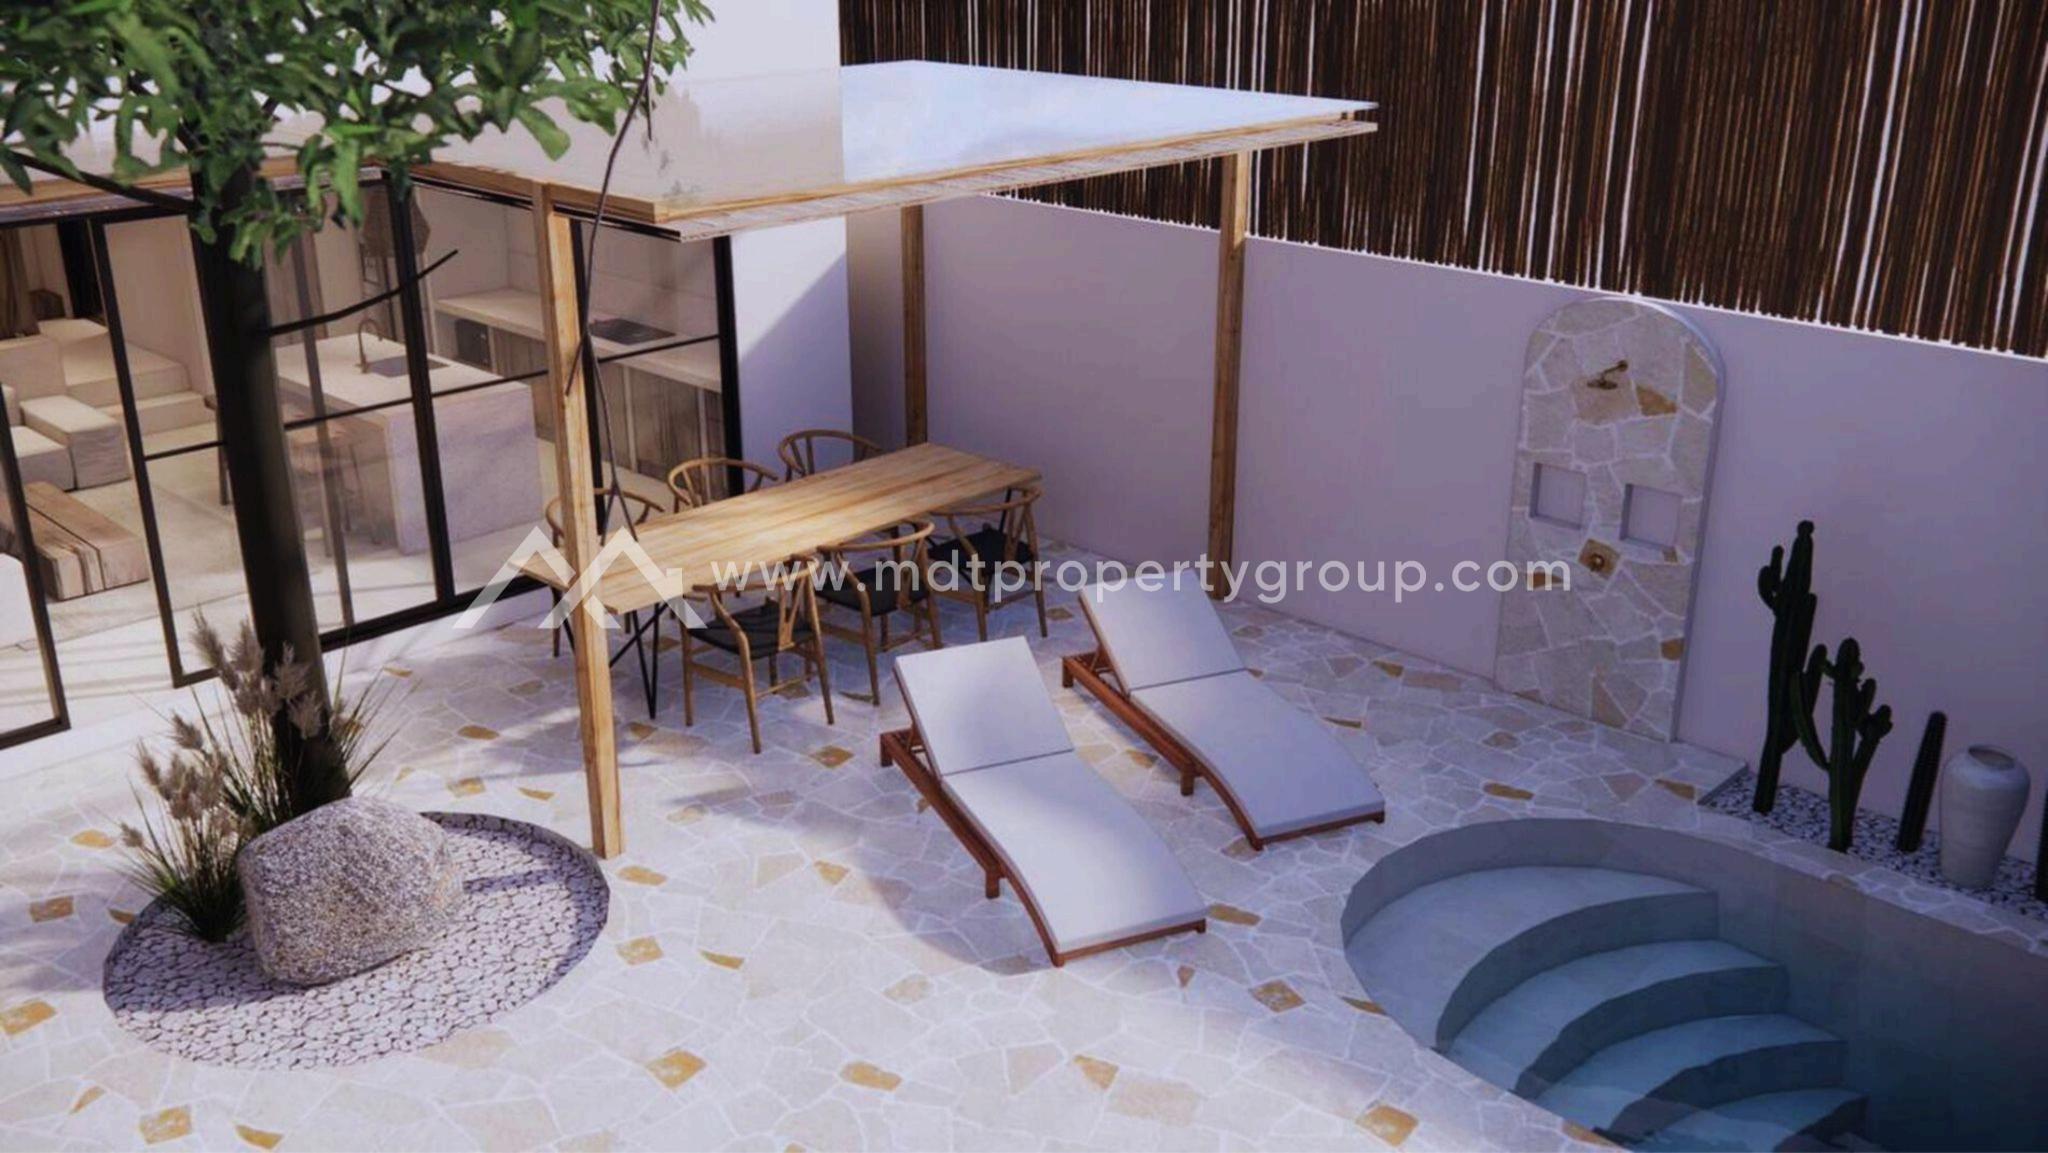

#### Strategic Area

The villa opens up to a living area, a convenient kitchenette, a cozy dining space, and a guest toilet. Step outside into the inviting pool area surrounded by a delightful garden. The strategic location of the villa ensures easy access to nearby cafes, restaurants, shops, and popular tourist attractions.

#### Specifications

Leasehold (23 Years)

Land Size: 175 m<sup>2</sup>

Building Size: 124.3 m<sup>2</sup>

2 Bedroom

2 Bathroom

**Enclosed Living area** 

**Swimming Pool** 