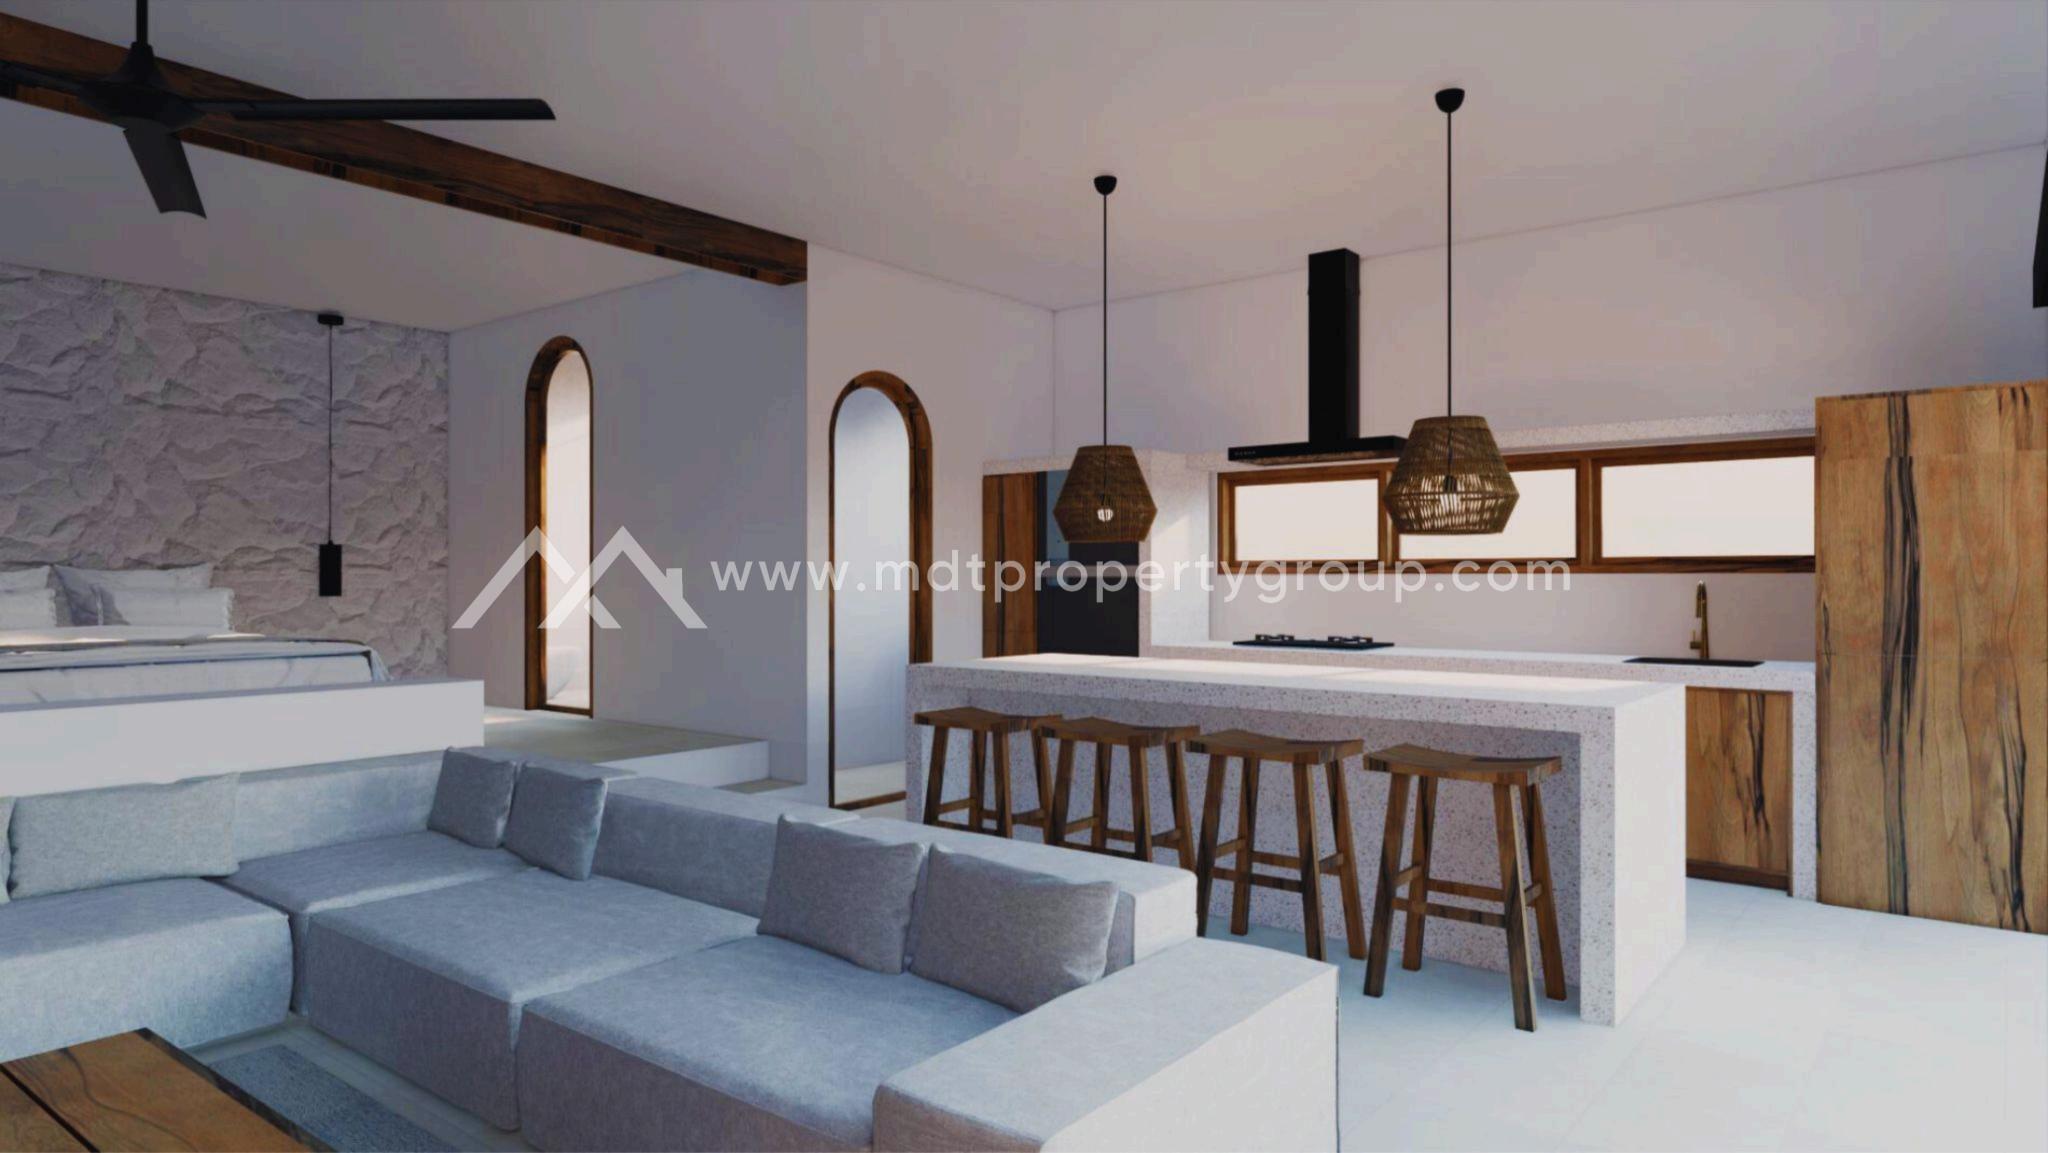

#### Strategic Area

The villa opens up to a living area, a convenient kitchenette, a cozy dining space, and a guest toilet. Step outside into the inviting pool area surrounded by a delightful garden. The strategic location of the villa ensures easy access to nearby cafes, restaurants, shops, and popular tourist attractions.

#### Specifications

Leasehold (23 Years)

Land Size: 175 m<sup>2</sup>

Building Size: 124.3 m<sup>2</sup>

2 Bedroom

2 Bathroom

**Enclosed Living area** 

**Swimming Pool** 