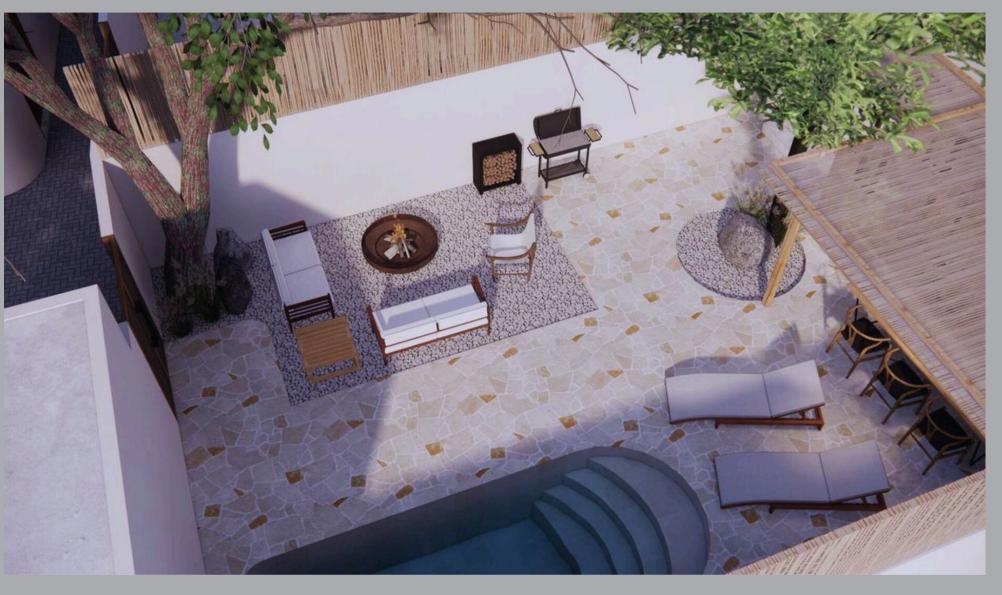

#### Strategic Area

The villa opens up to a living area, a convenient kitchenette, a cozy dining space, and a guest toilet. Step outside into the inviting pool area surrounded by a delightful garden. The strategic location of the villa ensures easy access to nearby cafes, restaurants, shops, and popular tourist attractions.

#### Specifications

Leasehold (23 Years)

Land Size: 175 m<sup>2</sup>

Building Size: 124.3 m<sup>2</sup>

2 Bedroom

2 Bathroom

**Enclosed Living area** 

**Swimming Pool** 