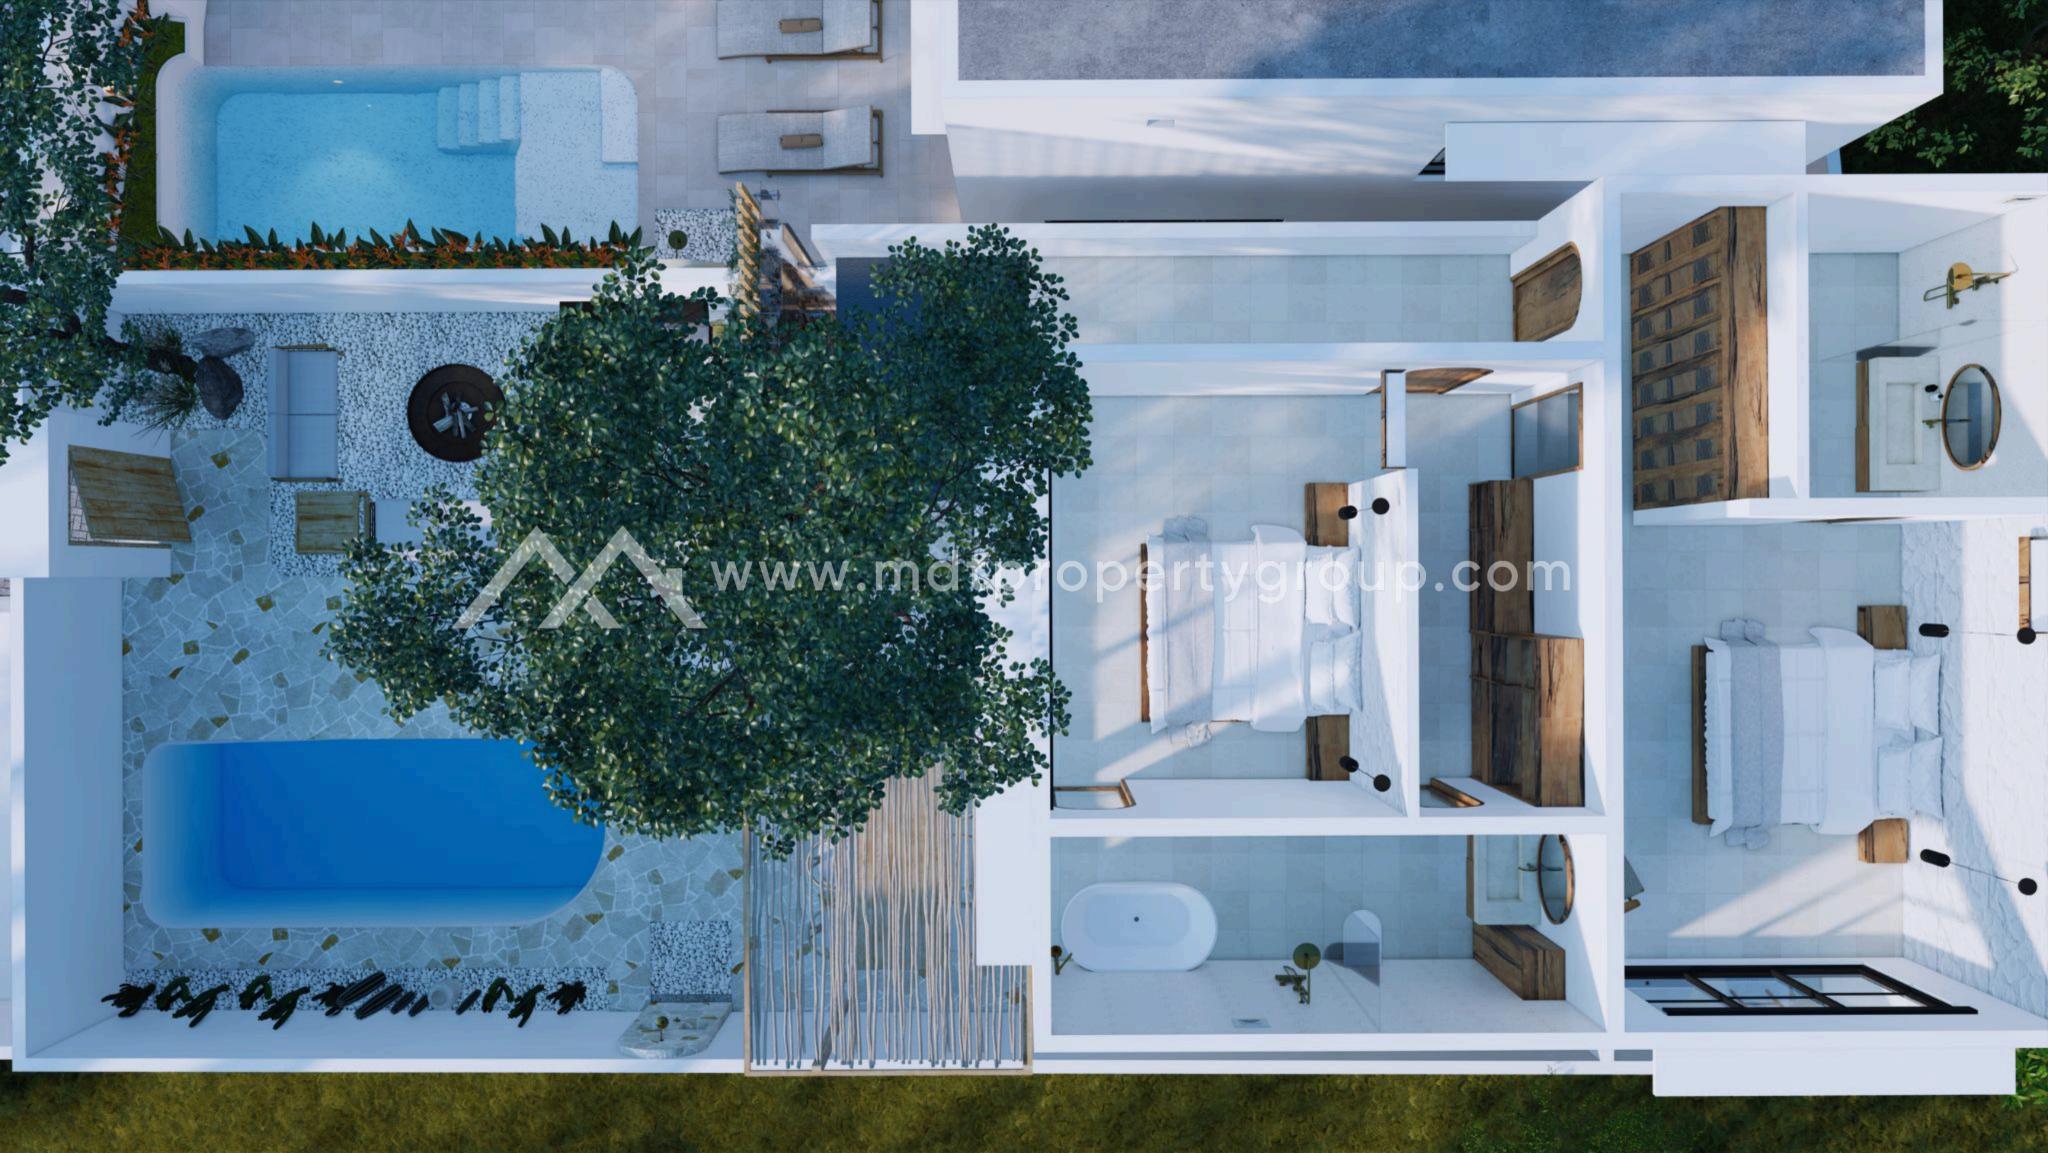

#### Strategic Area

The villa opens up to a living area, a convenient kitchenette, a cozy dining space, and a guest toilet. Step outside into the inviting pool area surrounded by a delightful garden. The strategic location of the villa ensures easy access to nearby cafes, restaurants, shops, and popular tourist attractions.

#### Specifications

Leasehold (23 Years)

Land Size: 175 m<sup>2</sup>

Building Size: 124.3 m<sup>2</sup>

2 Bedroom

2 Bathroom

**Enclosed Living area** 

**Swimming Pool** 