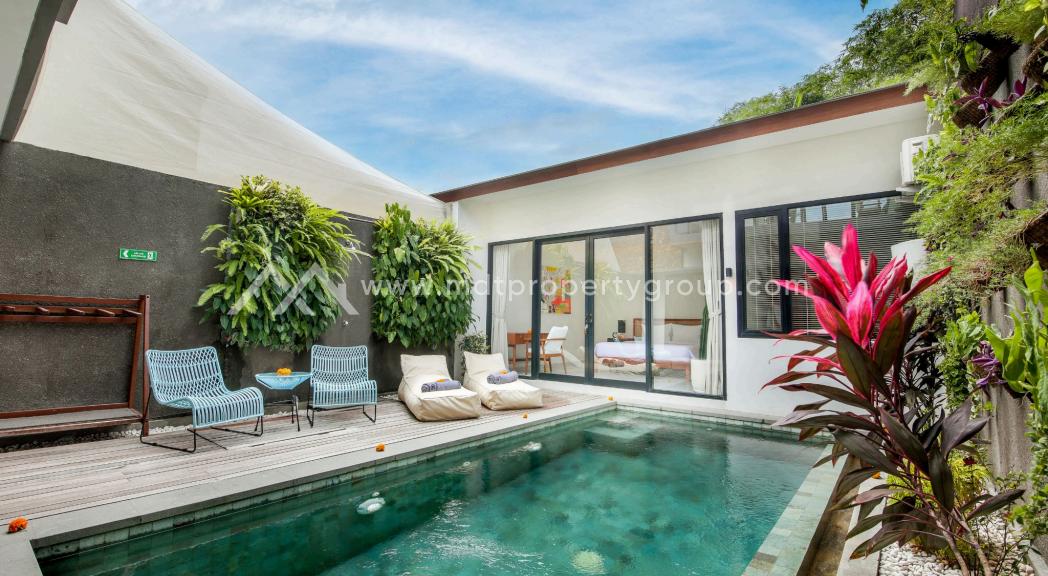

#### Specifications

For Leasehold 27 years

2 bedrooms
2 bathrooms
1 Toilet
Full Furnished
Parking space
Swimming Pool
Bathtube
Kitchen
Living Room

**Dining Room** 