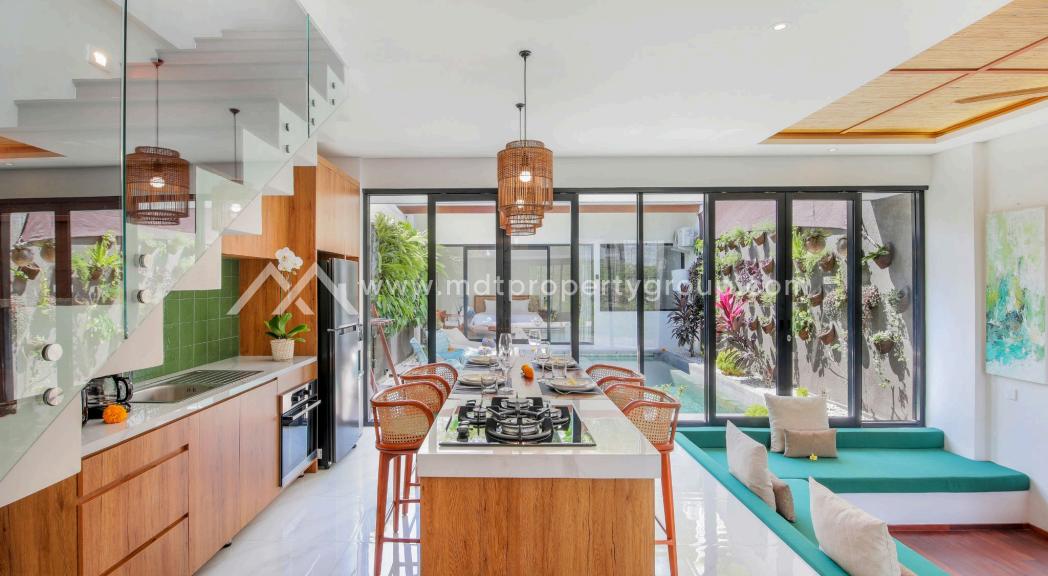

#### Specifications

For Leasehold 27 years

2 bedrooms
2 bathrooms
1 Toilet
Full Furnished
Parking space
Swimming Pool
Bathtube
Kitchen
Living Room

**Dining Room** 