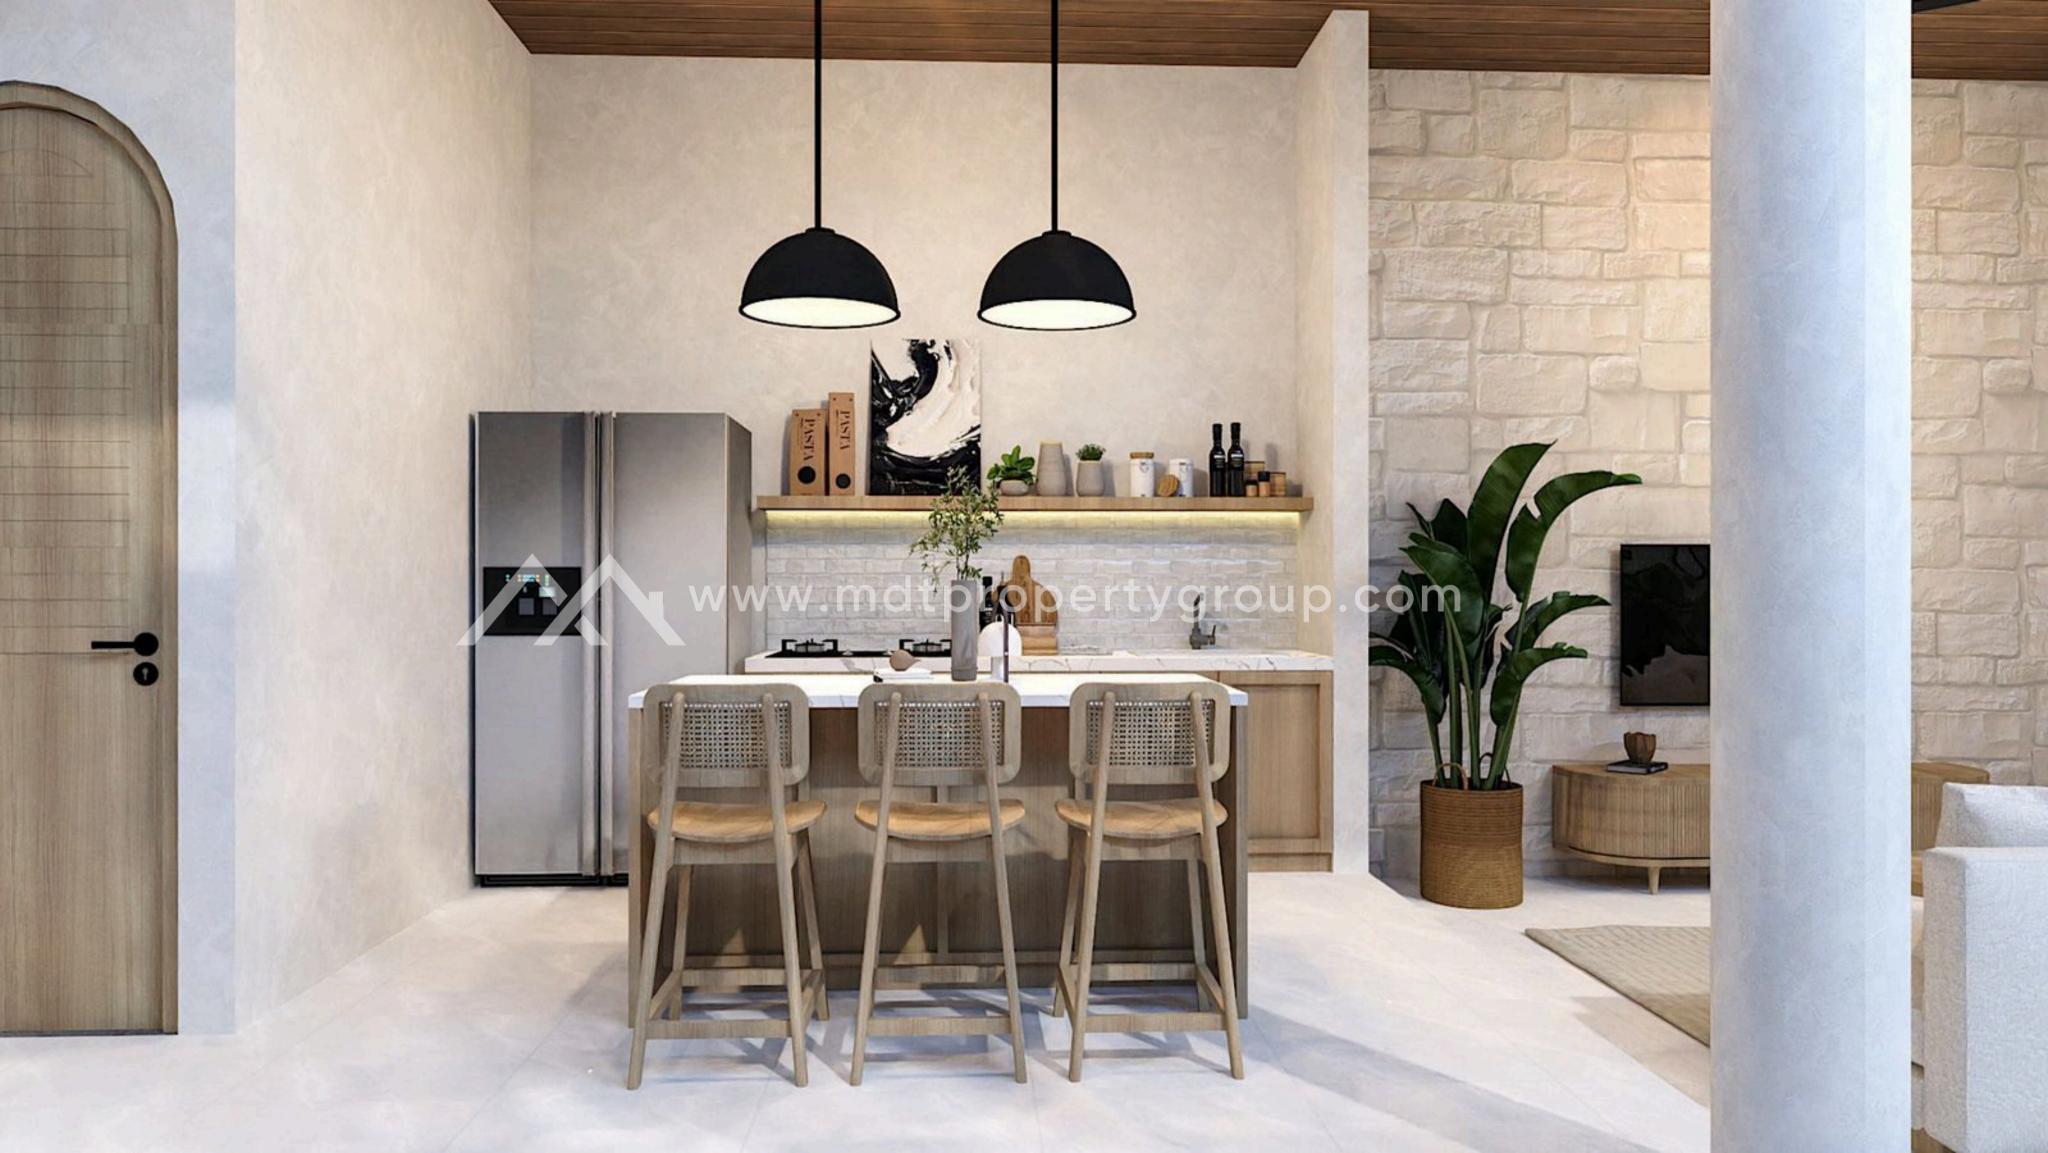

#### Specifications

**Leasehold for 25 Years** 

Land Size: 200 sqm

**Building Size: 173 sqm** 

**3 Bedrooms** 

**3 Bathrooms** 

**Enclosed Living area** 

**Swimming Pool** 

**Bathtube** 

**Parking secure** 

Fully furnished excluding electronics