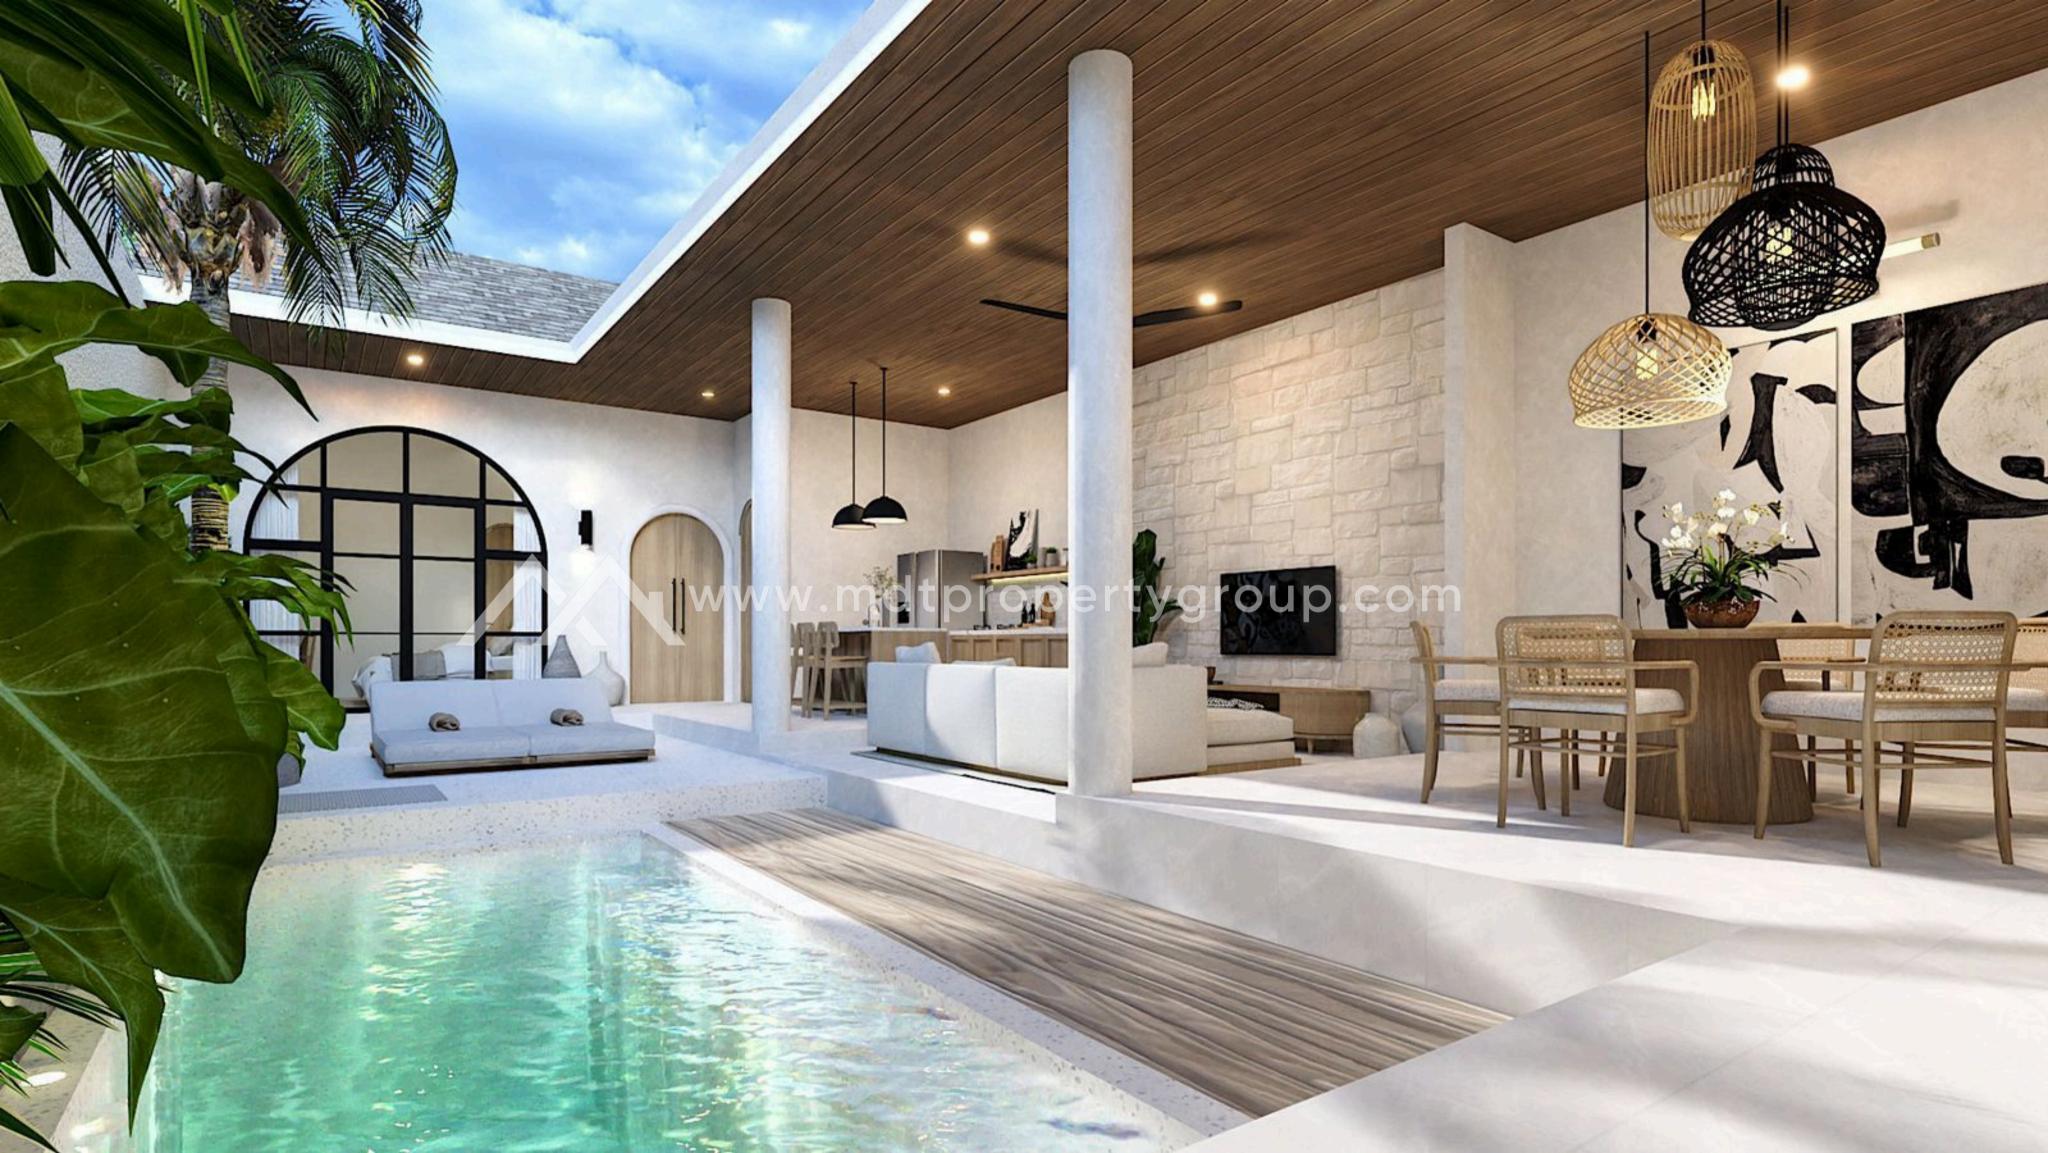

#### Specifications

**Leasehold for 25 Years** 

Land Size: 200 sqm

**Building Size: 173 sqm** 

**3 Bedrooms** 

**3 Bathrooms** 

**Enclosed Living area** 

**Swimming Pool** 

**Bathtube** 

**Parking secure** 

Fully furnished excluding electronics