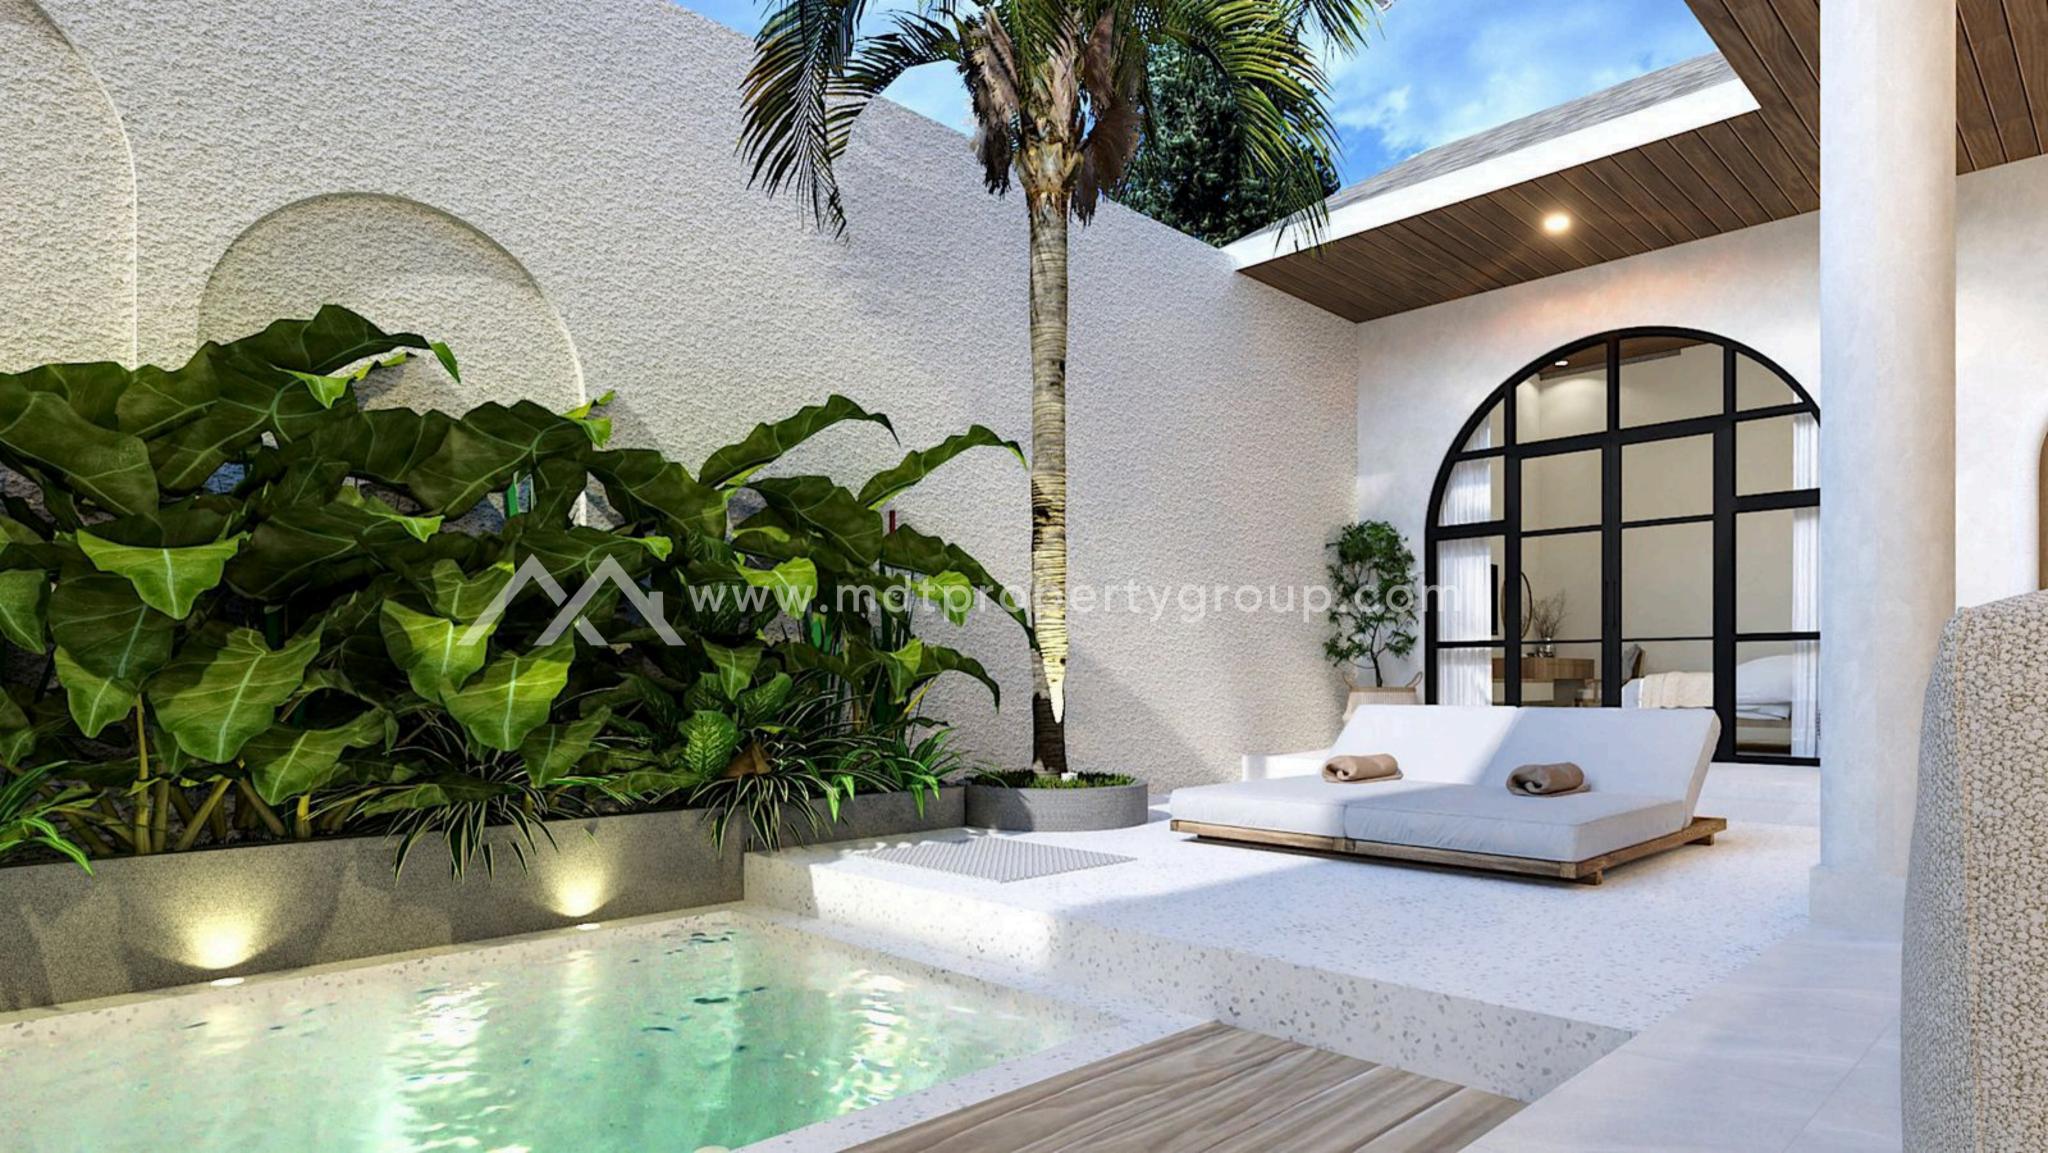

#### Specifications

**Leasehold for 25 Years** 

Land Size: 200 sqm

**Building Size: 173 sqm** 

**3 Bedrooms** 

**3 Bathrooms** 

**Enclosed Living area** 

**Swimming Pool** 

**Bathtube** 

**Parking secure** 

Fully furnished excluding electronics