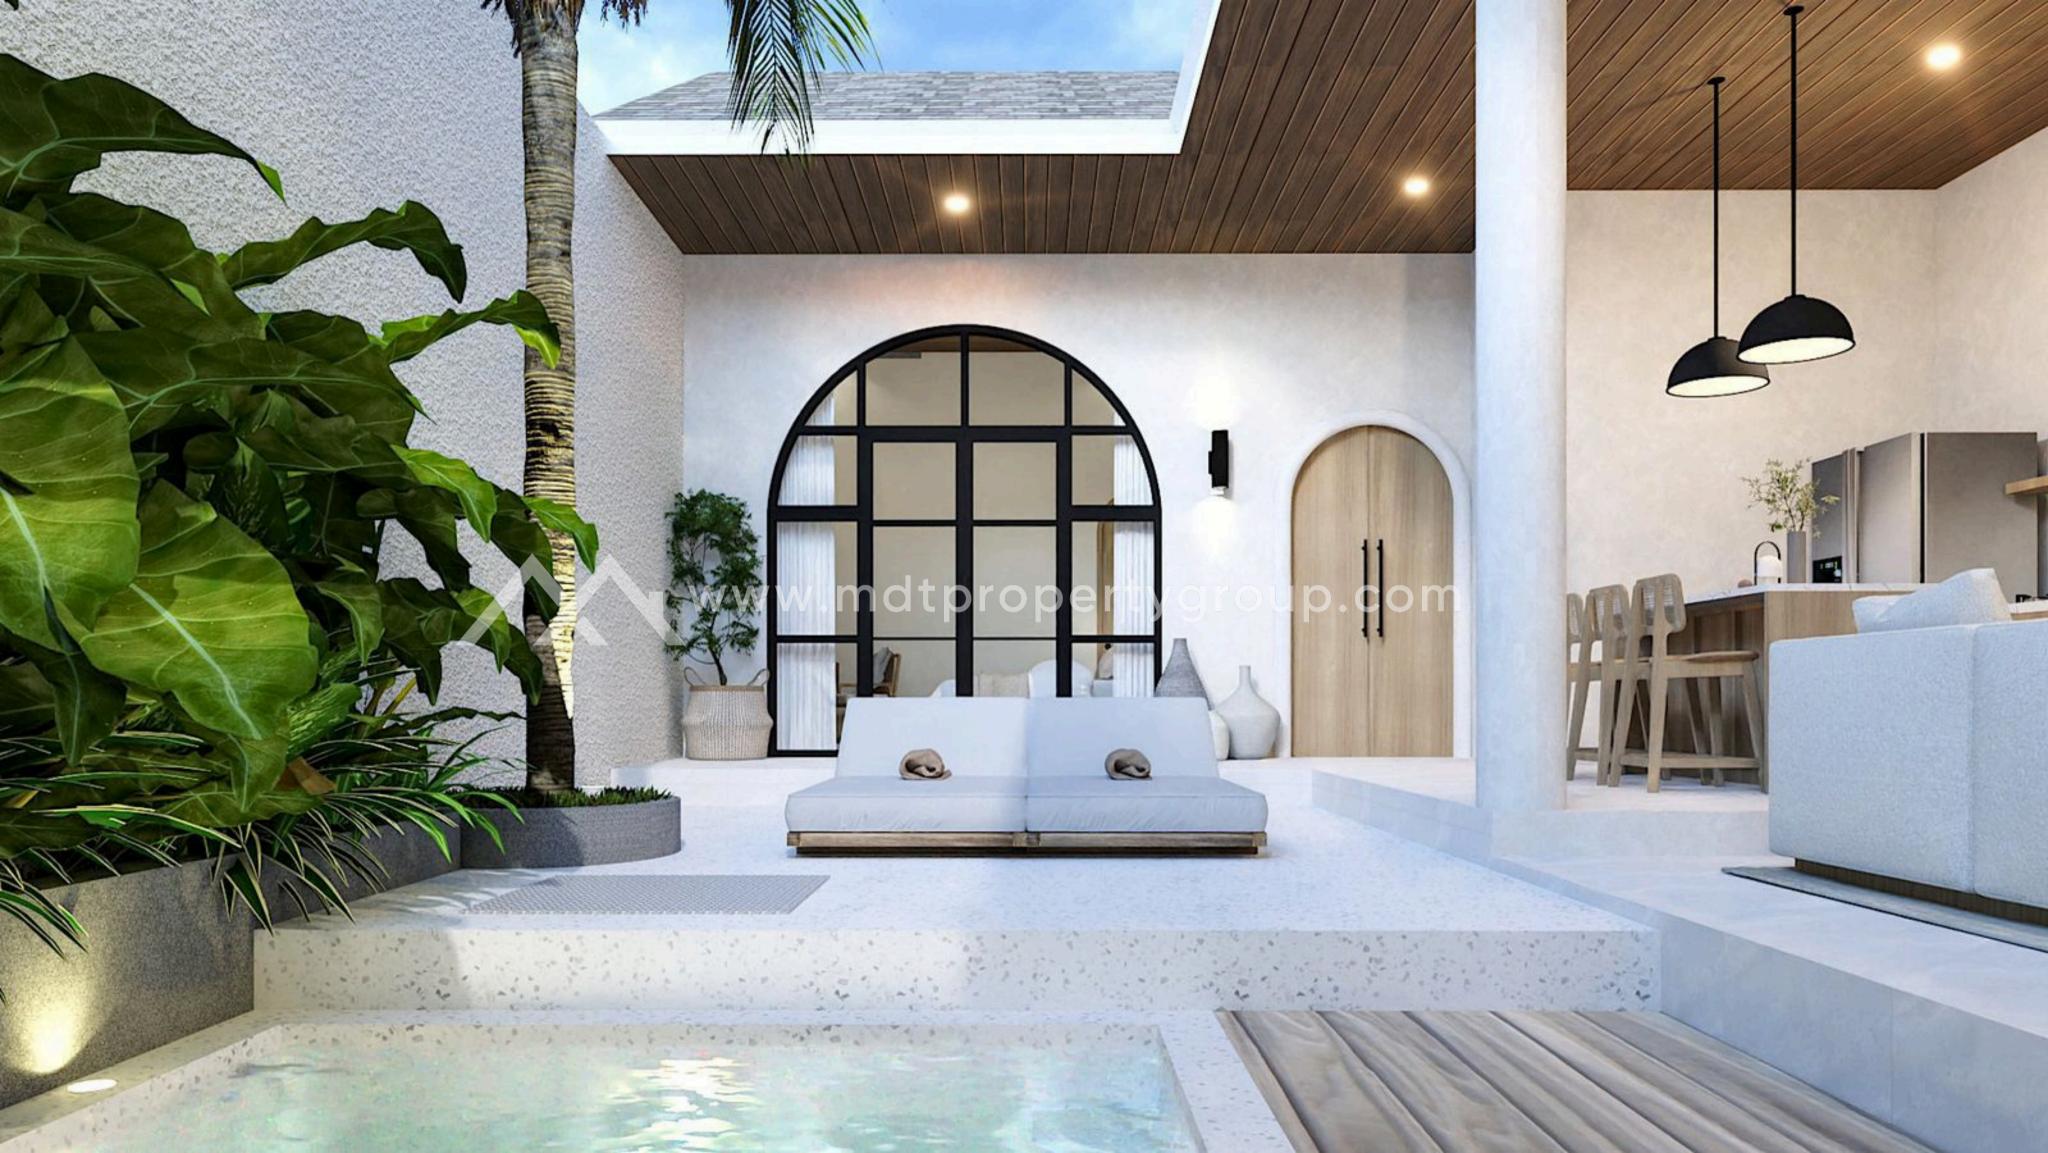

#### Specifications

**Leasehold for 25 Years** 

Land Size: 200 sqm

**Building Size: 173 sqm** 

**3 Bedrooms** 

**3 Bathrooms** 

**Enclosed Living area** 

**Swimming Pool** 

**Bathtube** 

**Parking secure** 

Fully furnished excluding electronics