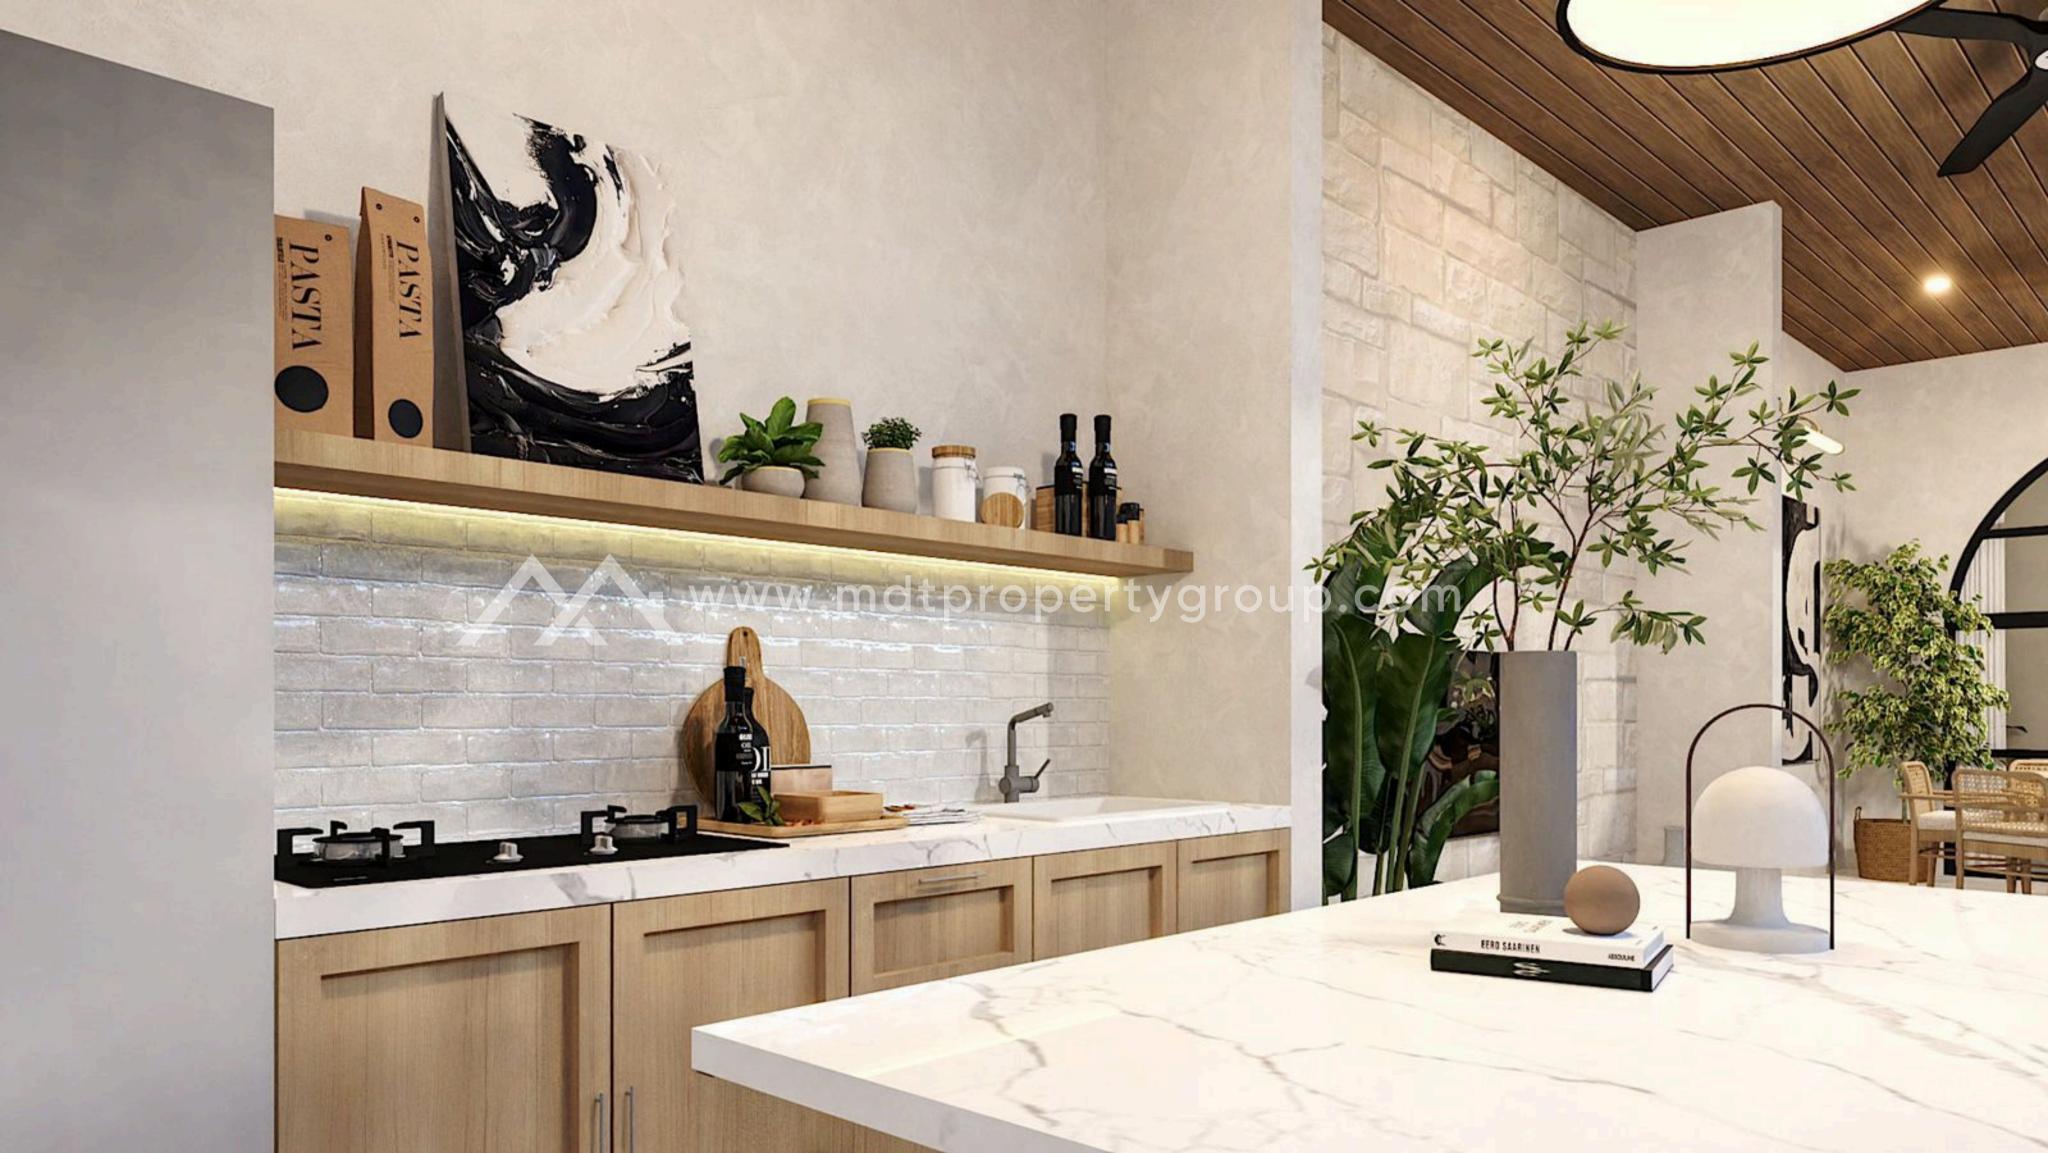

#### Specifications

**Leasehold for 25 Years** 

Land Size: 200 sqm

**Building Size: 173 sqm** 

**3 Bedrooms** 

**3 Bathrooms** 

**Enclosed Living area** 

**Swimming Pool** 

**Bathtube** 

**Parking secure** 

Fully furnished excluding electronics