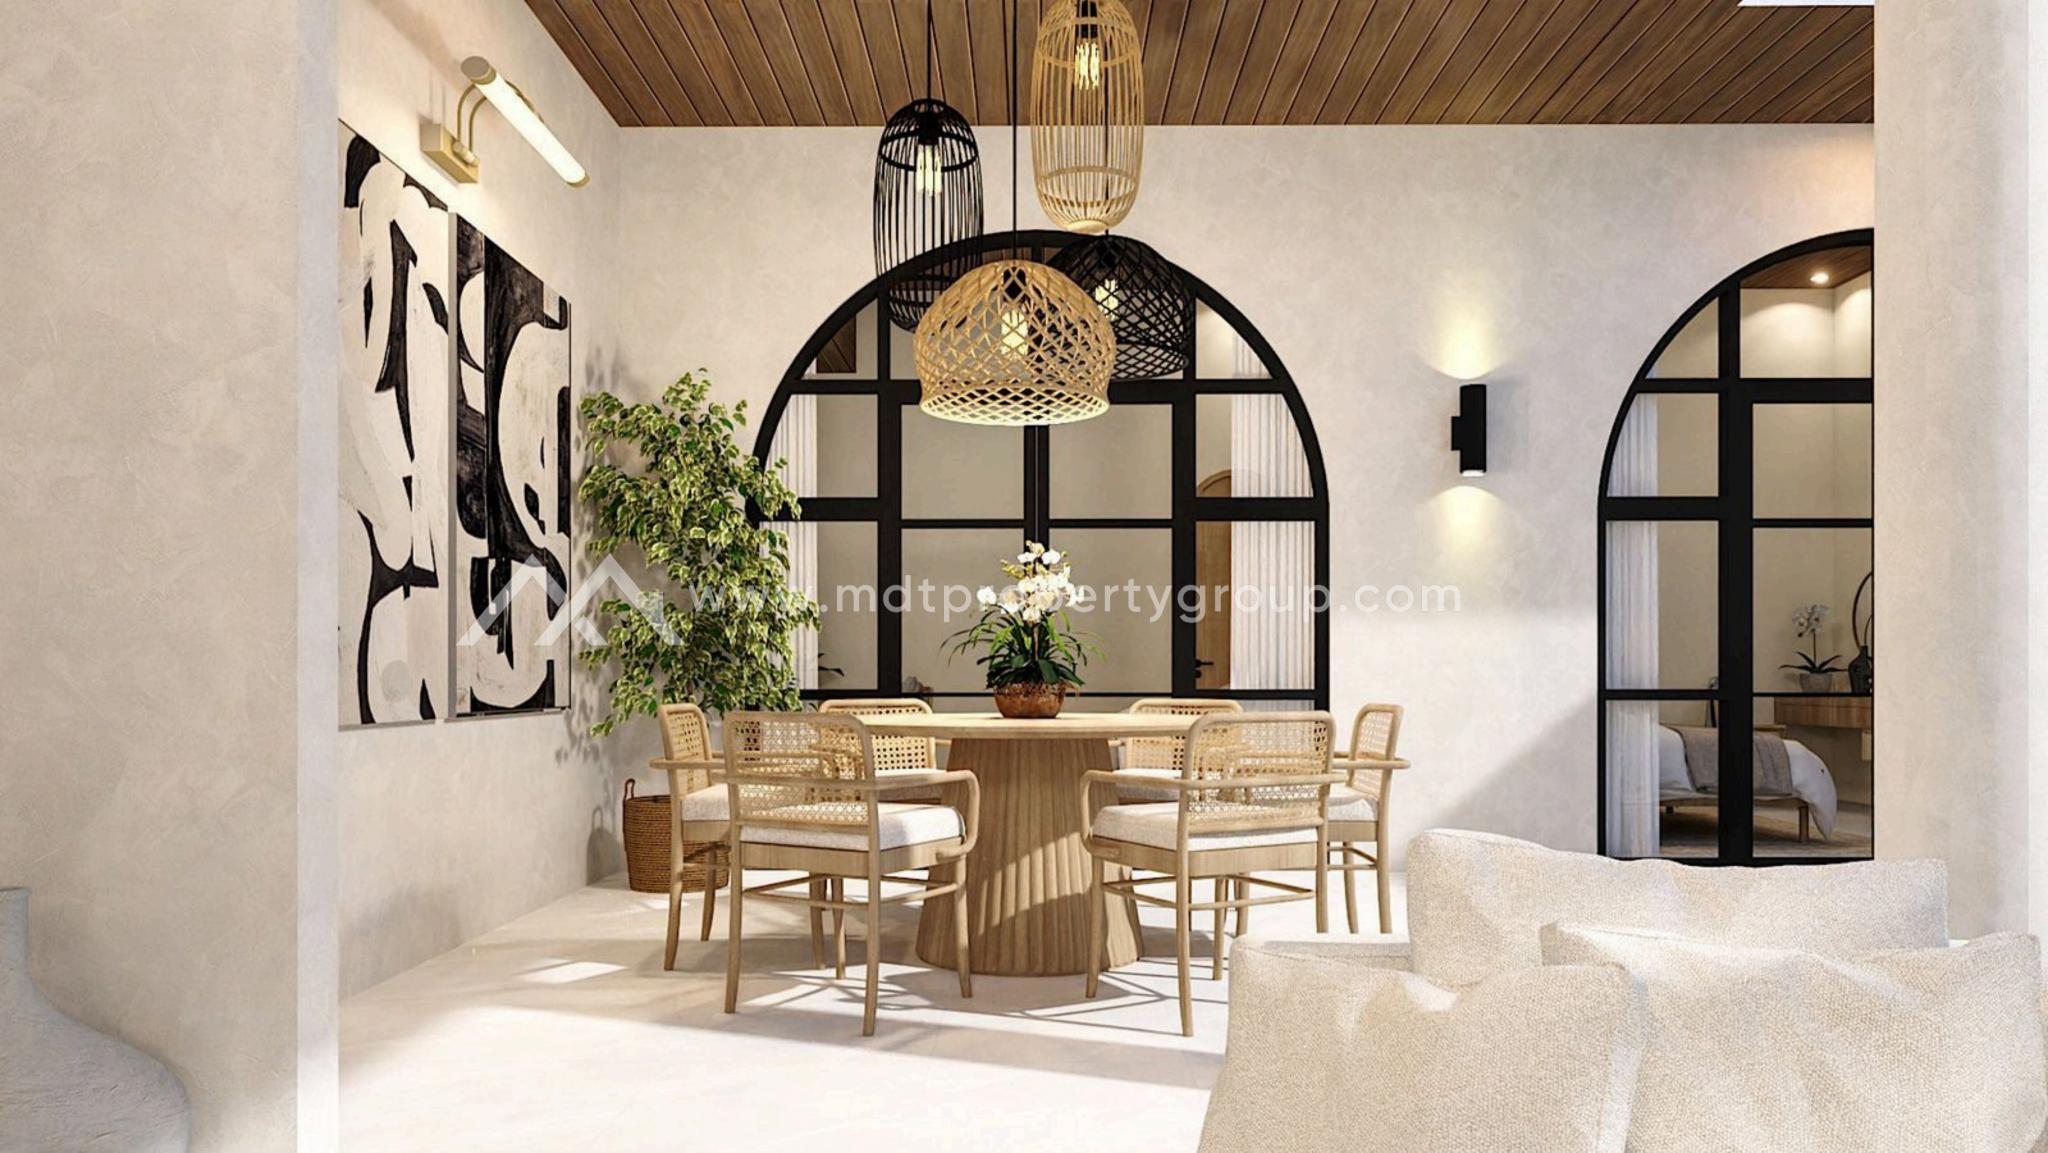

#### Specifications

**Leasehold for 25 Years** 

Land Size: 200 sqm

**Building Size: 173 sqm** 

**3 Bedrooms** 

**3 Bathrooms** 

**Enclosed Living area** 

**Swimming Pool** 

**Bathtube** 

**Parking secure** 

Fully furnished excluding electronics