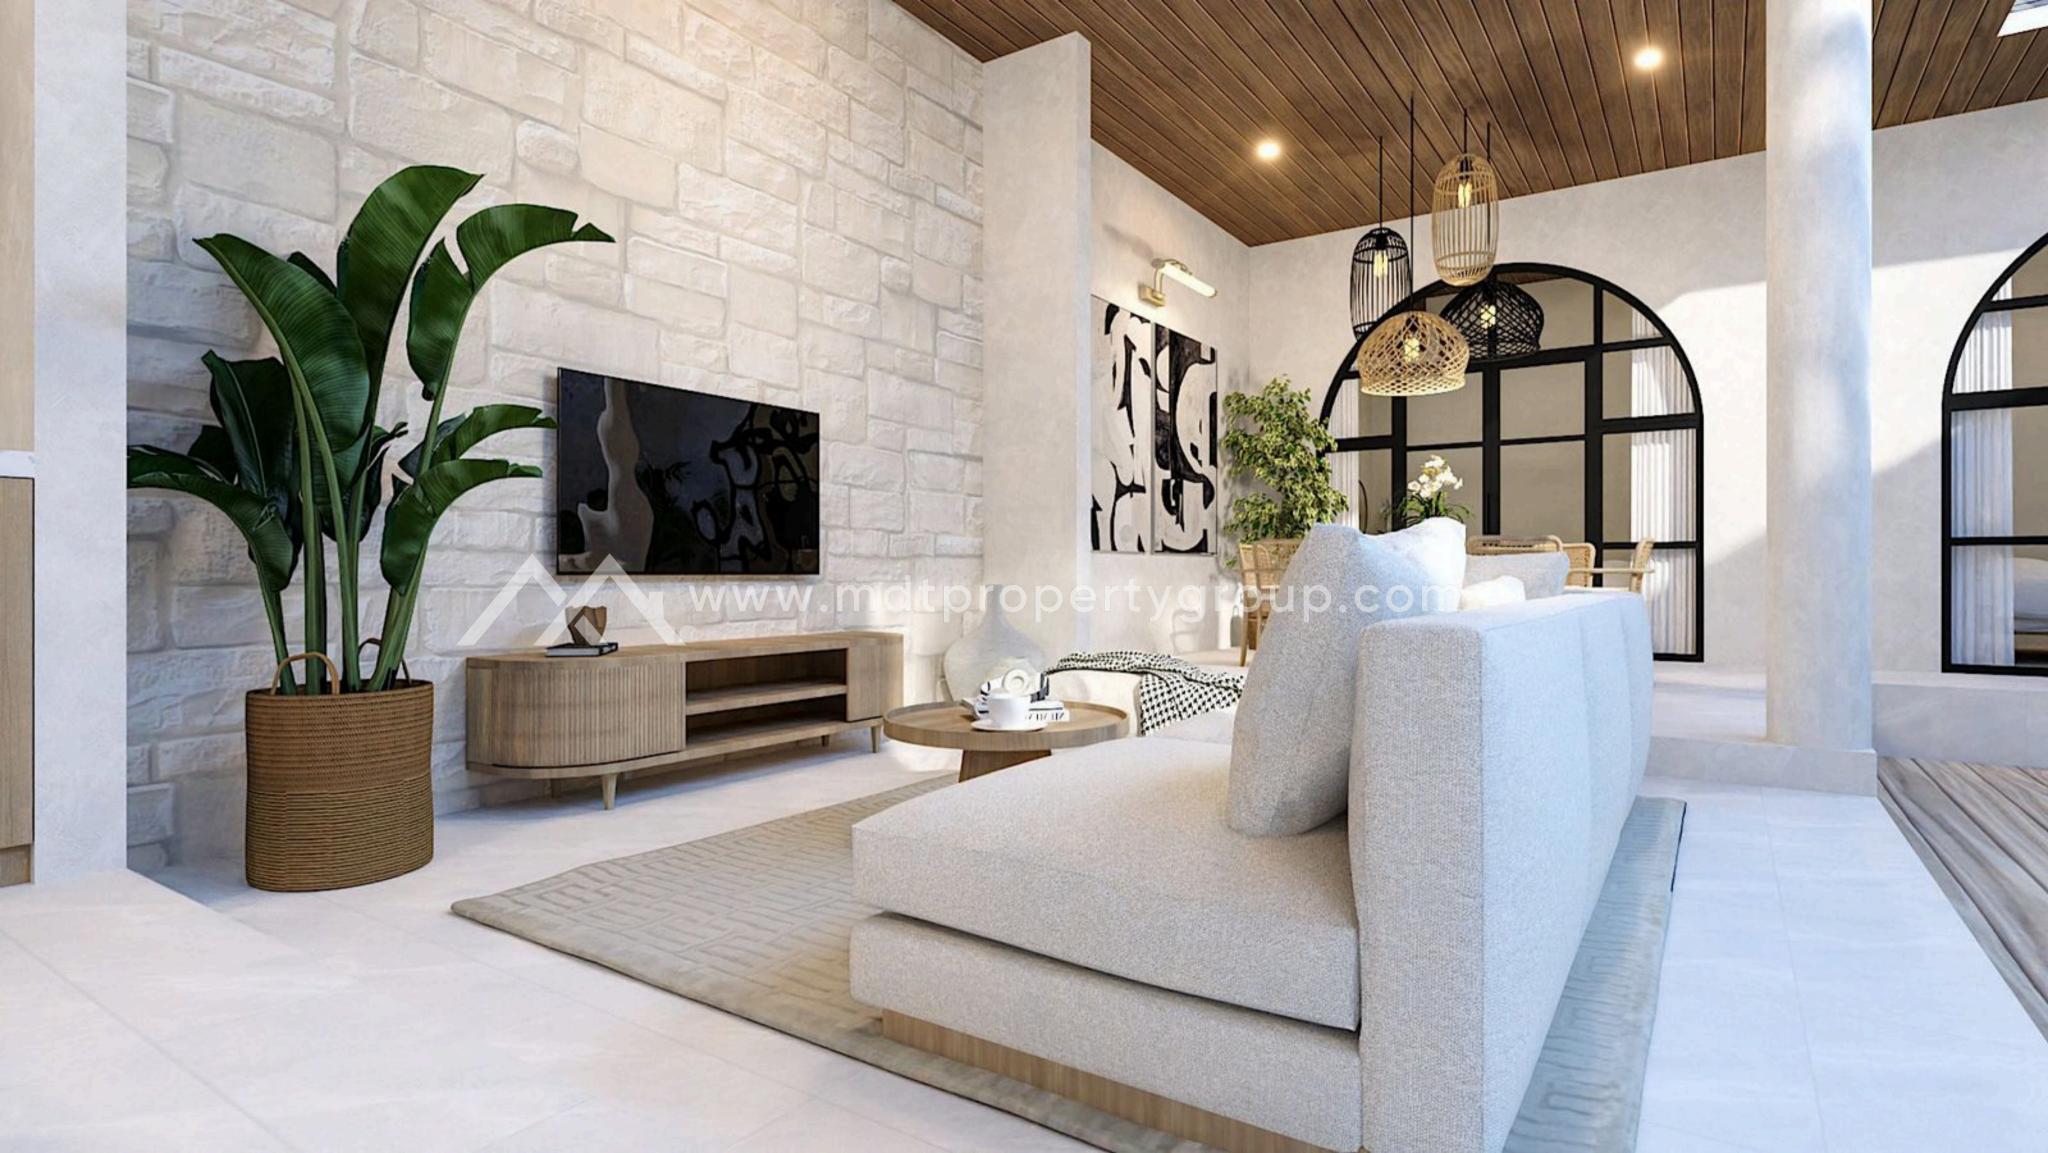

#### Specifications

**Leasehold for 25 Years** 

Land Size: 200 sqm

**Building Size: 173 sqm** 

**3 Bedrooms** 

**3 Bathrooms** 

**Enclosed Living area** 

**Swimming Pool** 

**Bathtube** 

**Parking secure** 

Fully furnished excluding electronics