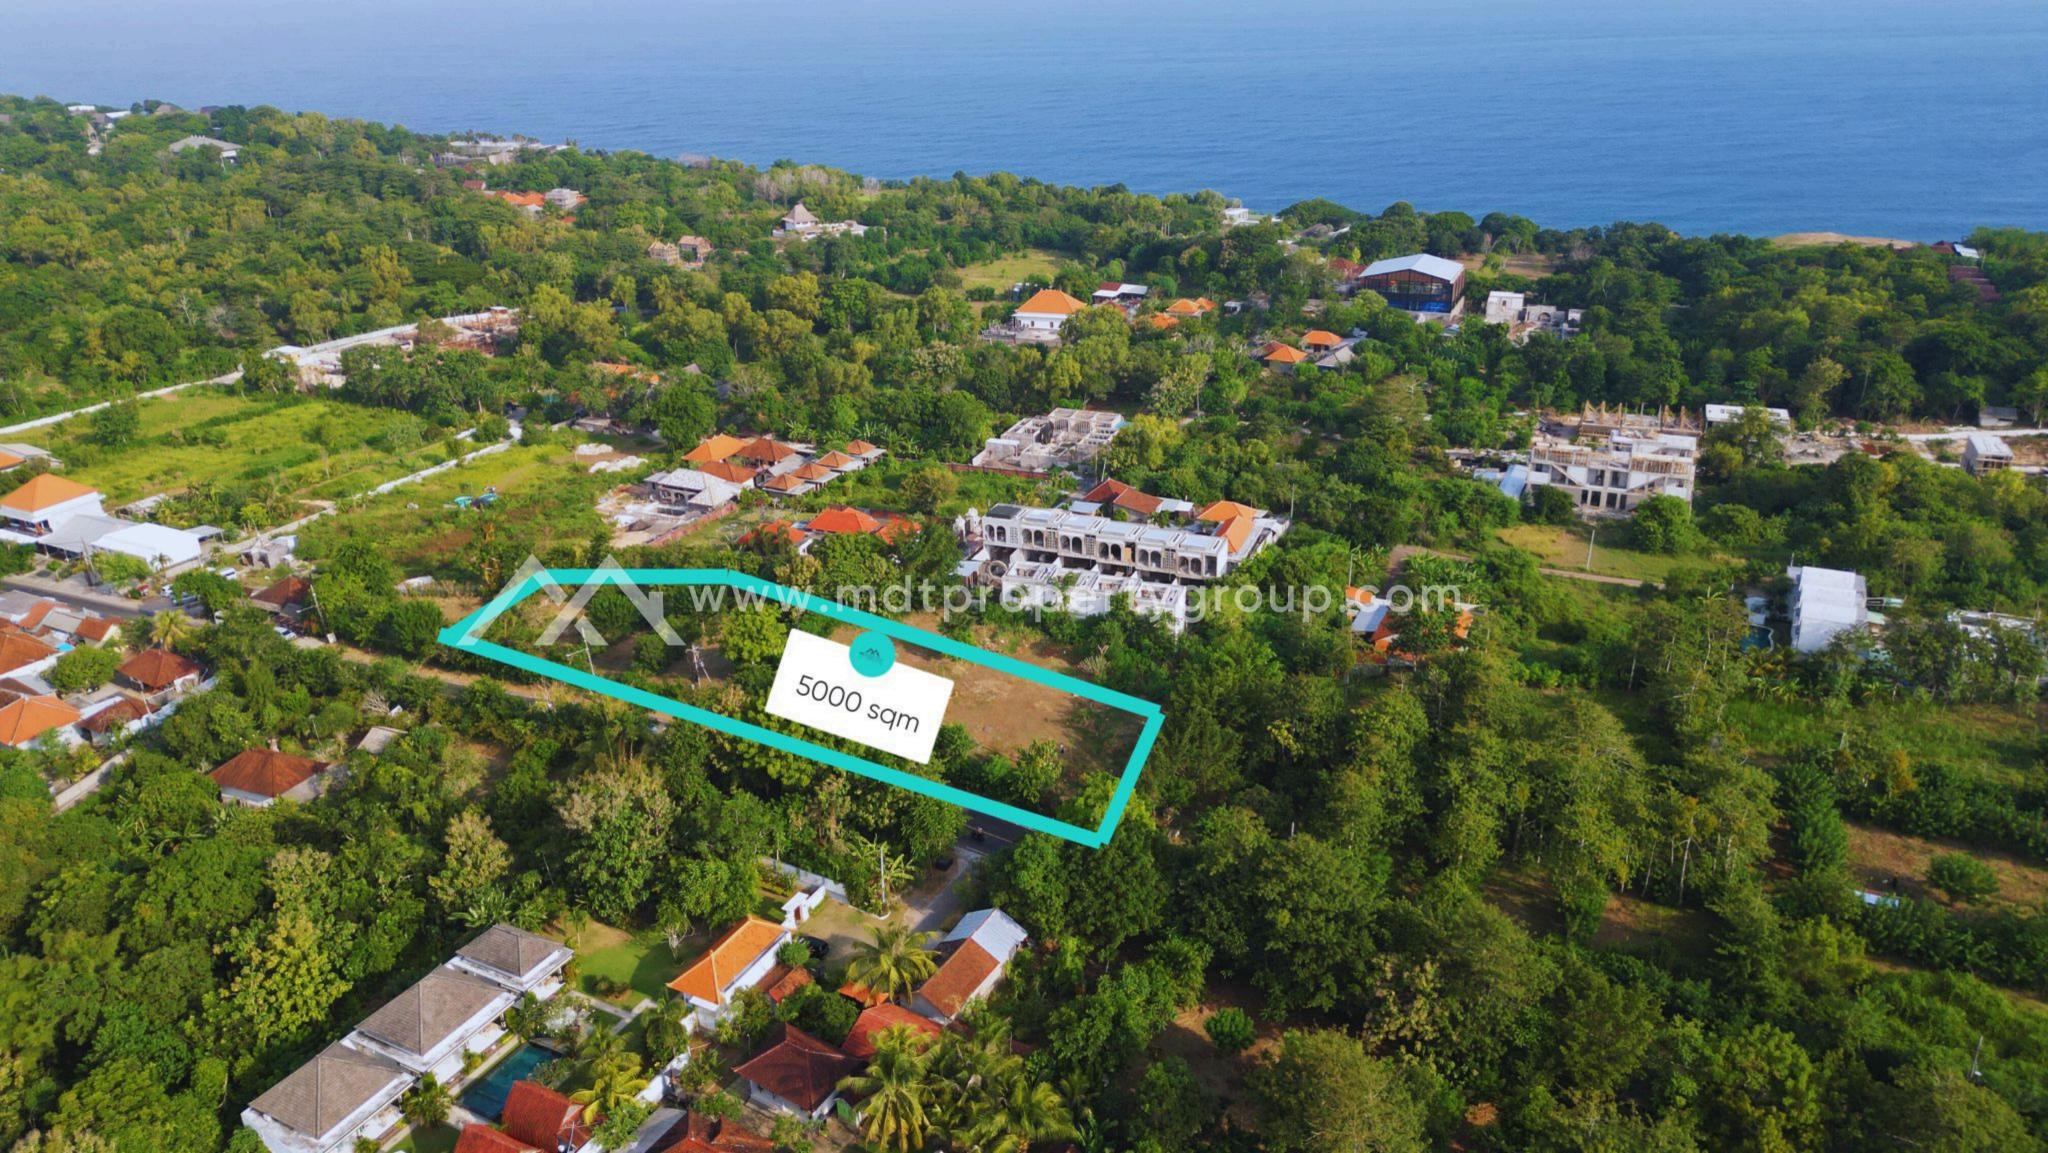

#### Strategic Area

Discover the perfect investment opportunity with 50 Are of prime beachside land in the stunning locale of Uluwatu. This expansive parcel, spanning 5000 sqm, is ideally located just adjacent to the main road, offering unparalleled accessibility and potential.

#### Specifications

Land title: Leasehold (25 years)

**Zone: Orange Zone** 

Land size: 50 are / 5000 m2