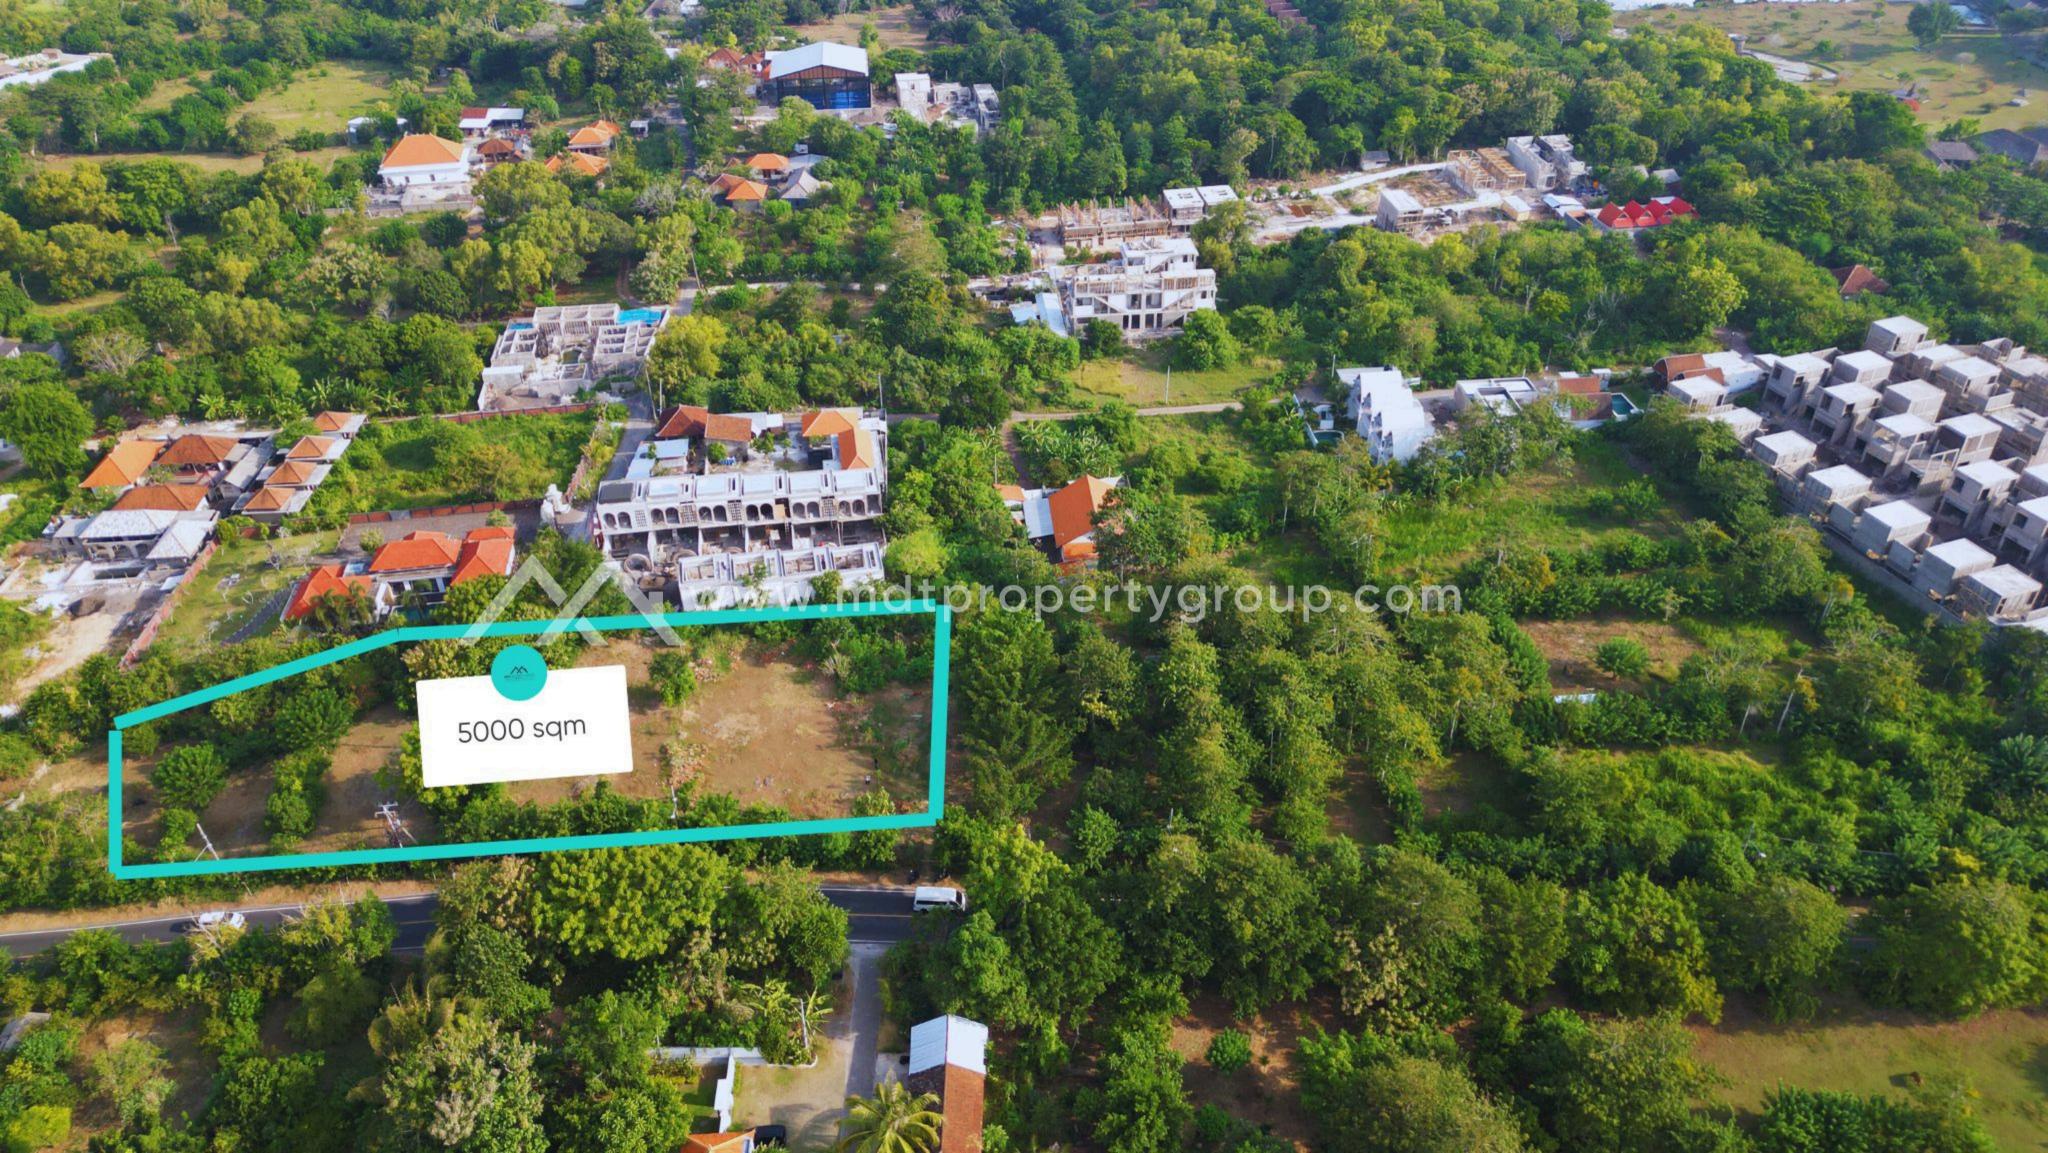

#### Strategic Area

Discover the perfect investment opportunity with 50 Are of prime beachside land in the stunning locale of Uluwatu. This expansive parcel, spanning 5000 sqm, is ideally located just adjacent to the main road, offering unparalleled accessibility and potential.

#### Specifications

Land title: Leasehold (25 years)

**Zone: Orange Zone** 

Land size: 50 are / 5000 m2