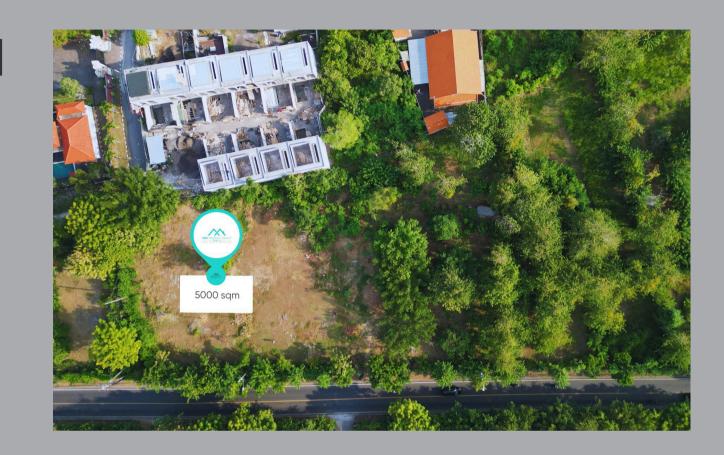

#### Strategic Area

Discover the perfect investment opportunity with 50 Are of prime beachside land in the stunning locale of Uluwatu. This expansive parcel, spanning 5000 sqm, is ideally located just adjacent to the main road, offering unparalleled accessibility and potential.

#### Specifications

Land title: Leasehold (25 years)

**Zone: Orange Zone** 

Land size: 50 are / 5000 m2