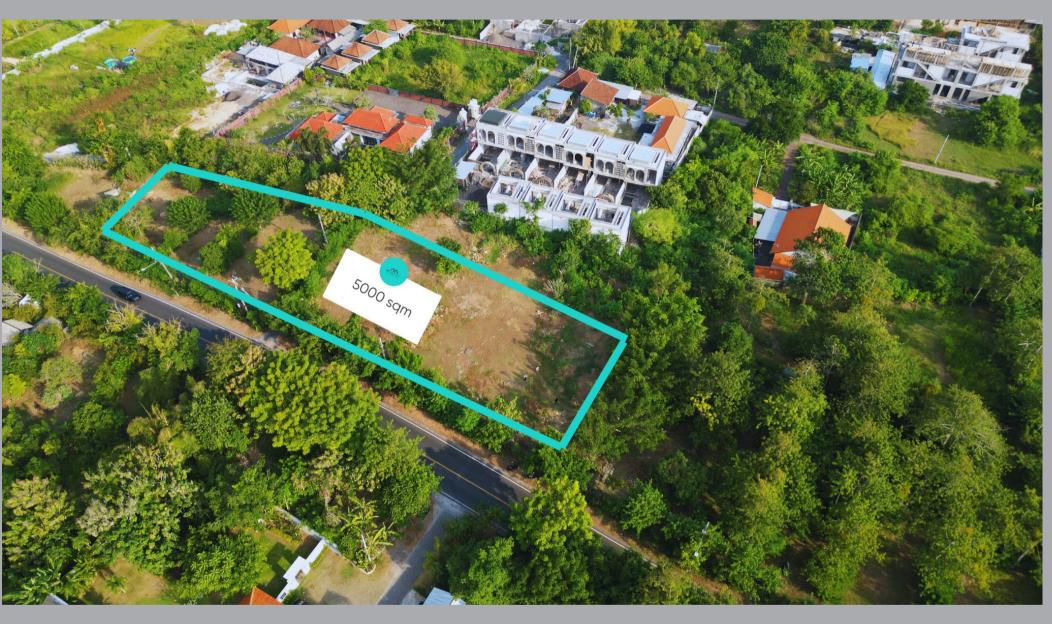

#### Strategic Area

Discover the perfect investment opportunity with 50 Are of prime beachside land in the stunning locale of Uluwatu. This expansive parcel, spanning 5000 sqm, is ideally located just adjacent to the main road, offering unparalleled accessibility and potential.

#### Specifications

Land title: Leasehold (25 years)

**Zone: Orange Zone** 

Land size: 50 are / 5000 m2