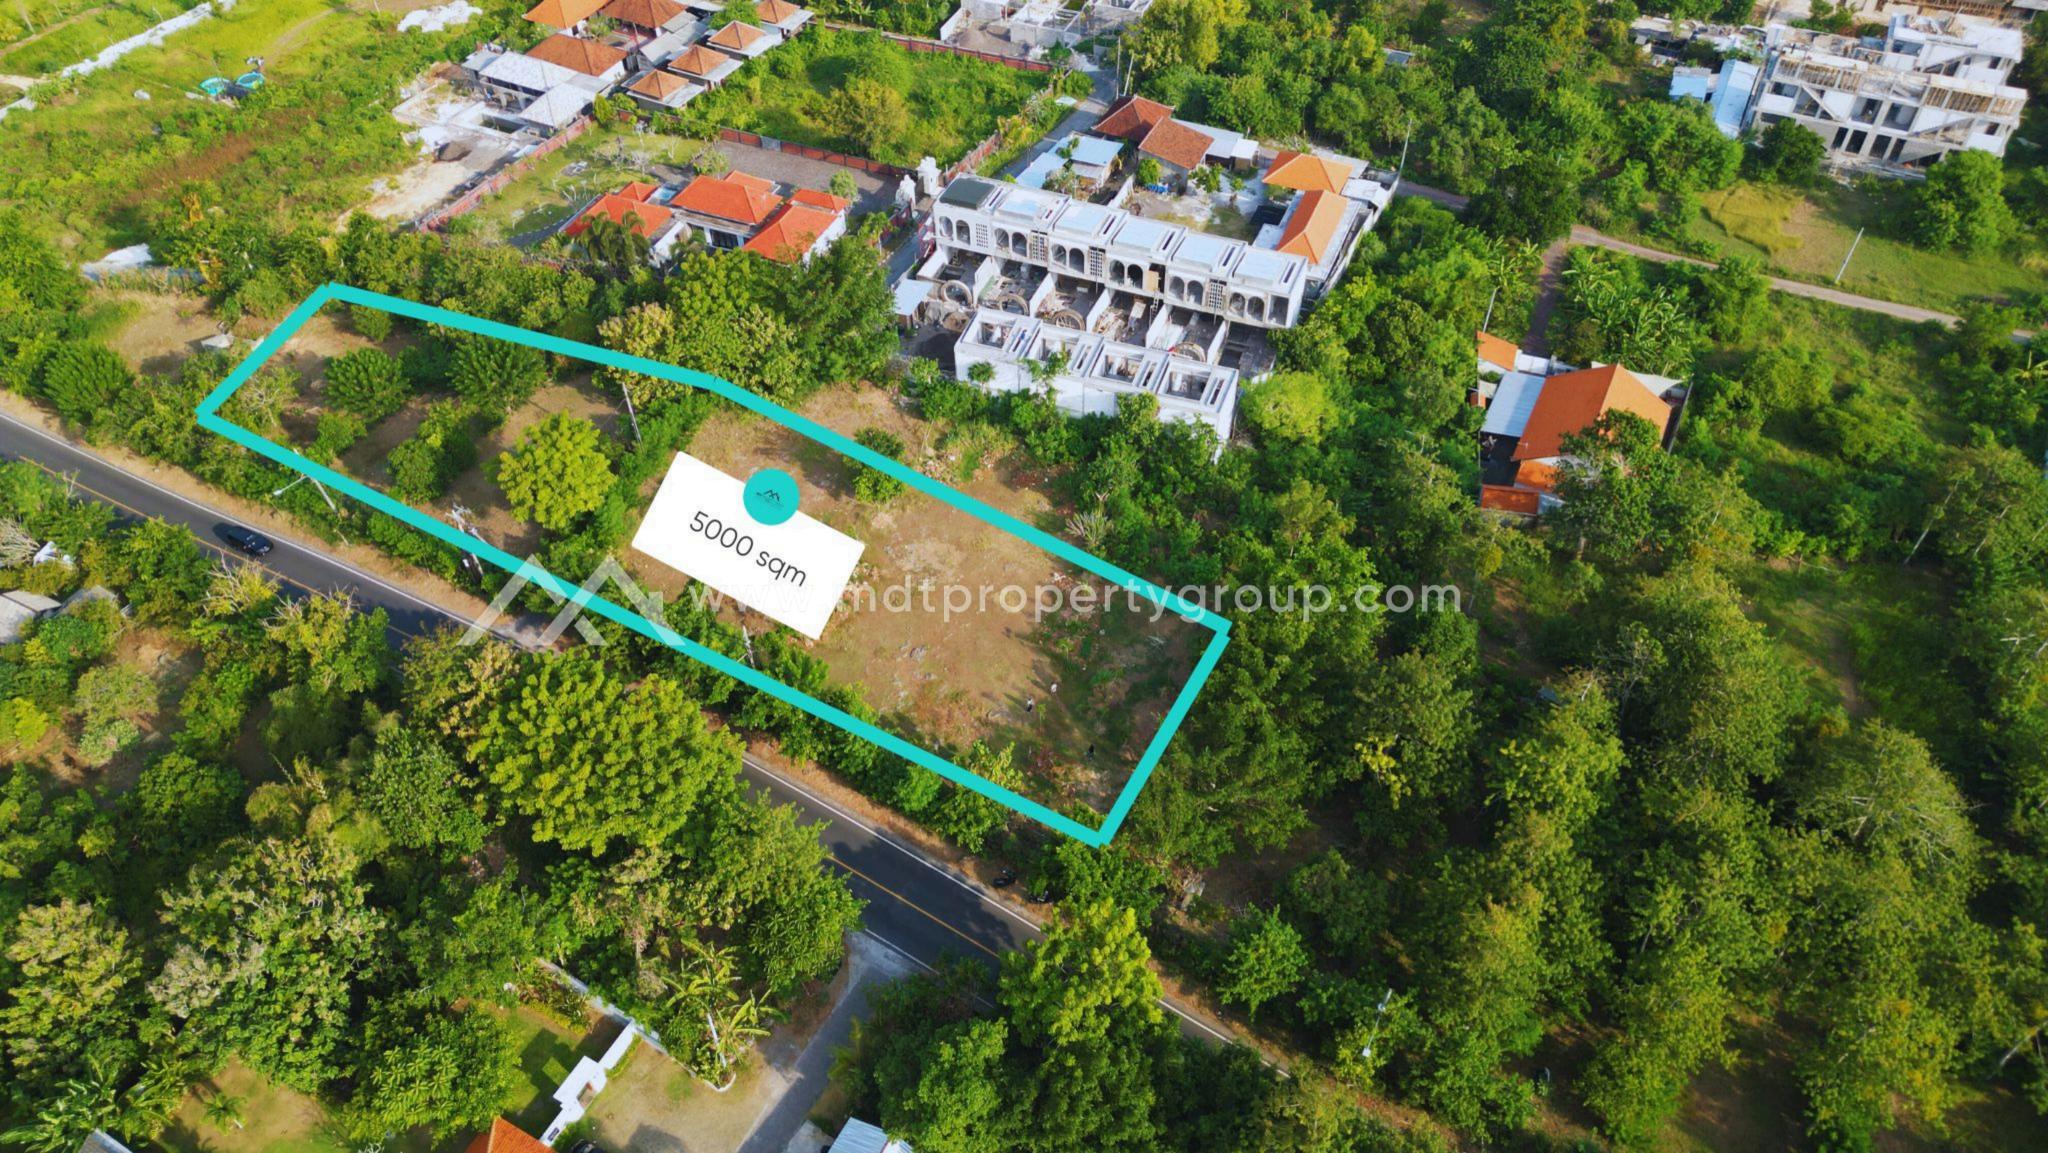

#### Strategic Area

Discover the perfect investment opportunity with 50 Are of prime beachside land in the stunning locale of Uluwatu. This expansive parcel, spanning 5000 sqm, is ideally located just adjacent to the main road, offering unparalleled accessibility and potential.

#### Specifications

Land title: Leasehold (25 years)

**Zone: Orange Zone** 

Land size: 50 are / 5000 m2