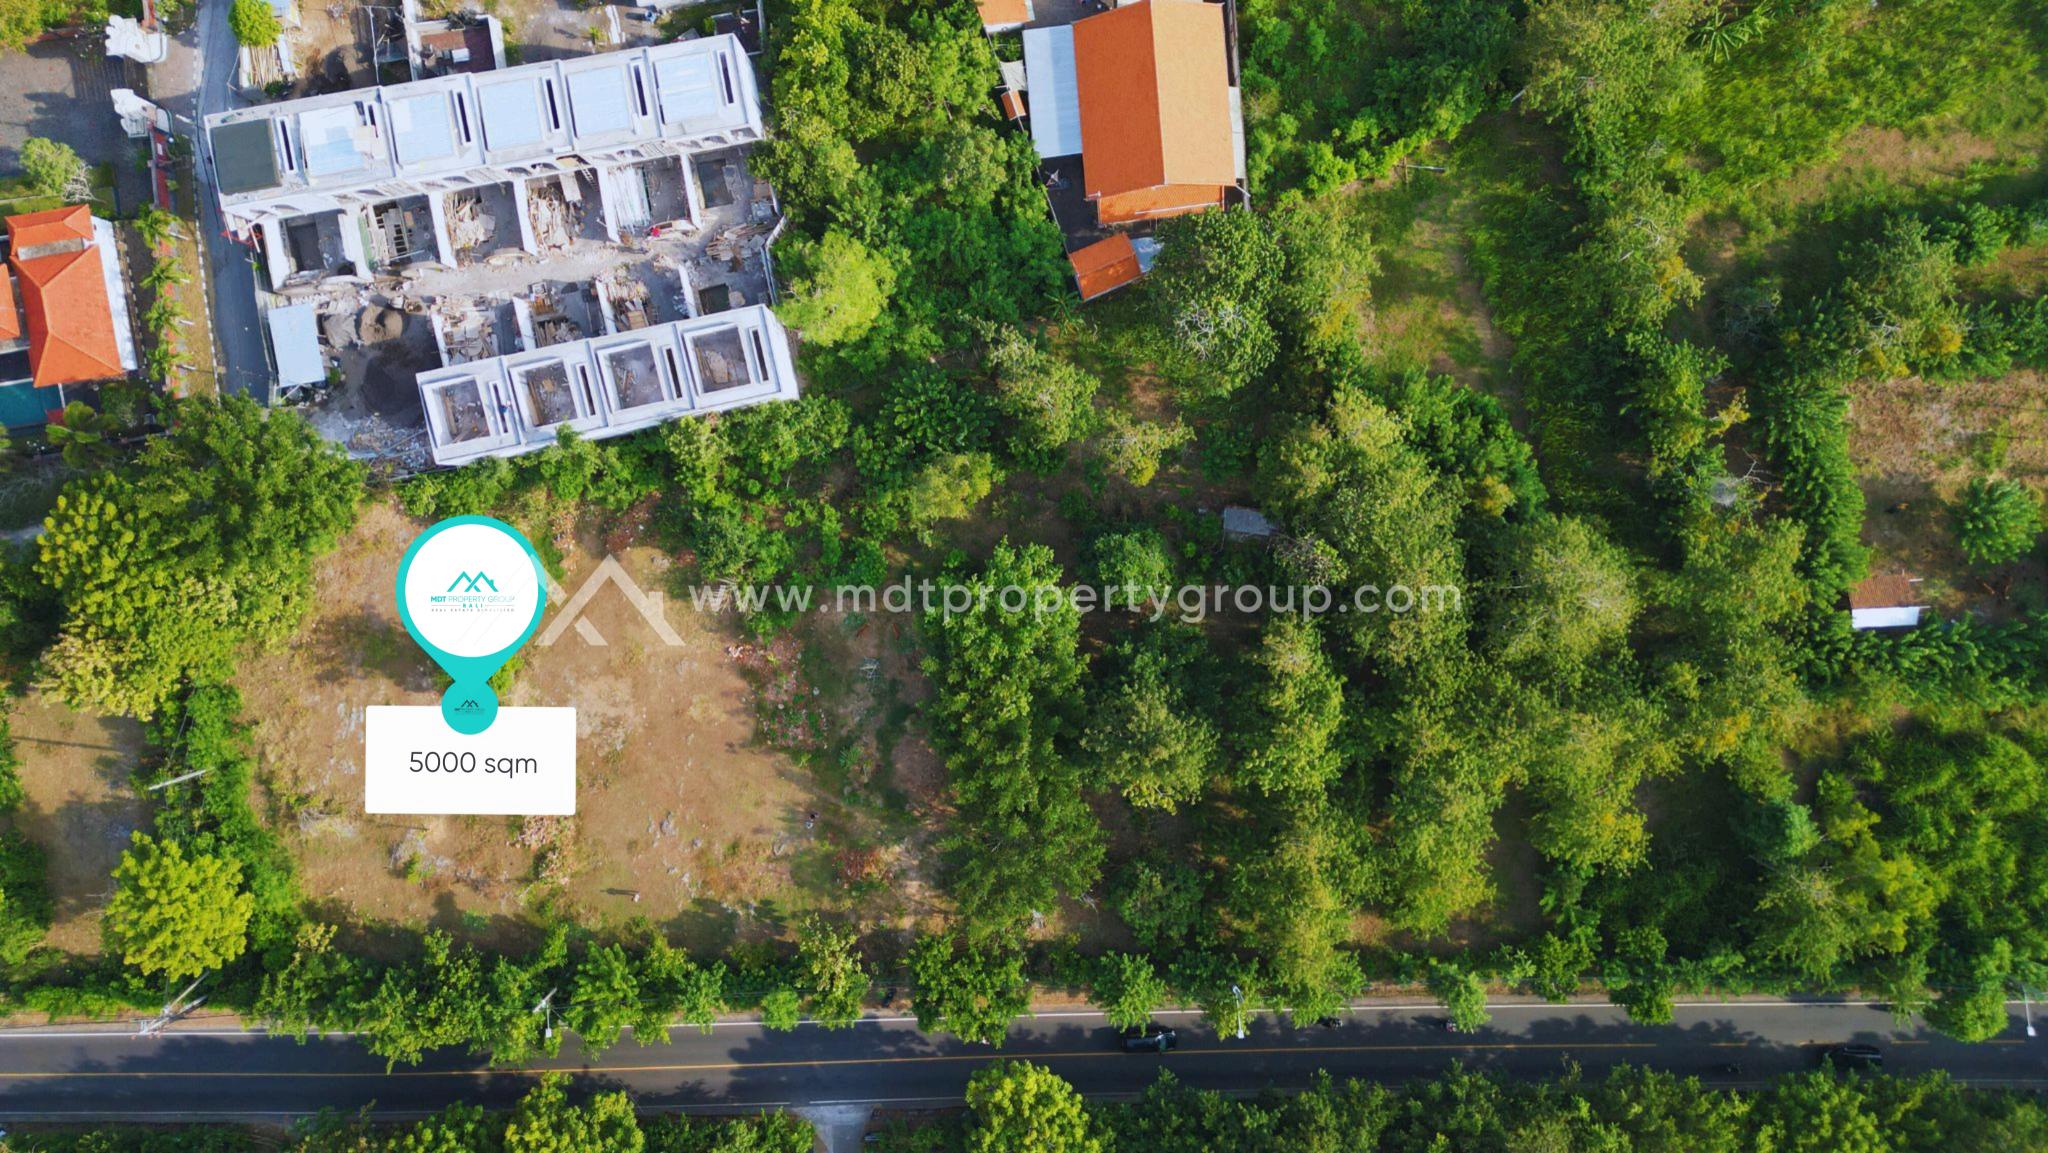

#### Strategic Area

Discover the perfect investment opportunity with 50 Are of prime beachside land in the stunning locale of Uluwatu. This expansive parcel, spanning 5000 sqm, is ideally located just adjacent to the main road, offering unparalleled accessibility and potential.

#### Specifications

Land title: Leasehold (25 years)

**Zone: Orange Zone** 

Land size: 50 are / 5000 m2