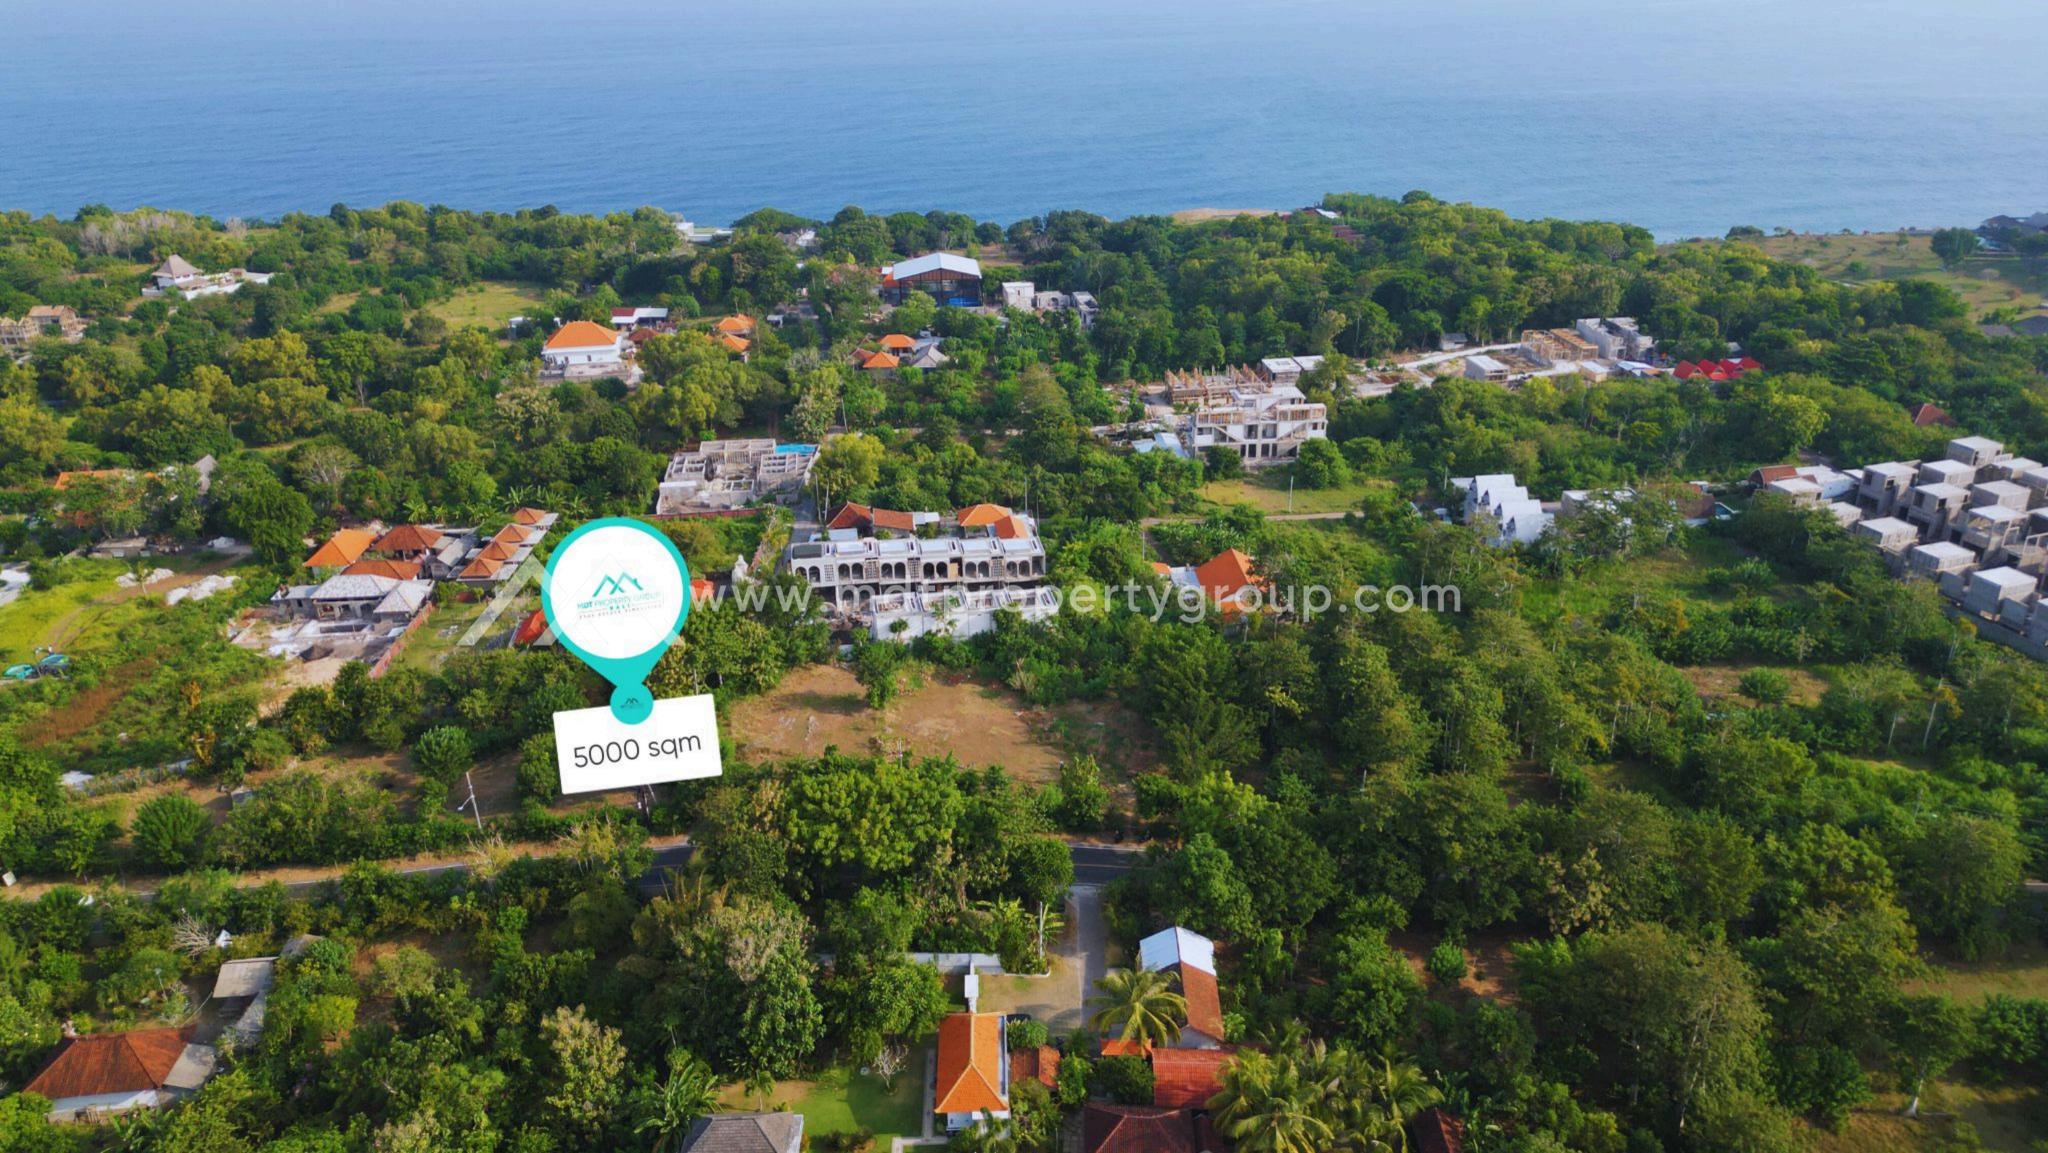

#### Strategic Area

Discover the perfect investment opportunity with 50 Are of prime beachside land in the stunning locale of Uluwatu. This expansive parcel, spanning 5000 sqm, is ideally located just adjacent to the main road, offering unparalleled accessibility and potential.

#### Specifications

Land title: Leasehold (25 years)

**Zone: Orange Zone** 

Land size: 50 are / 5000 m2