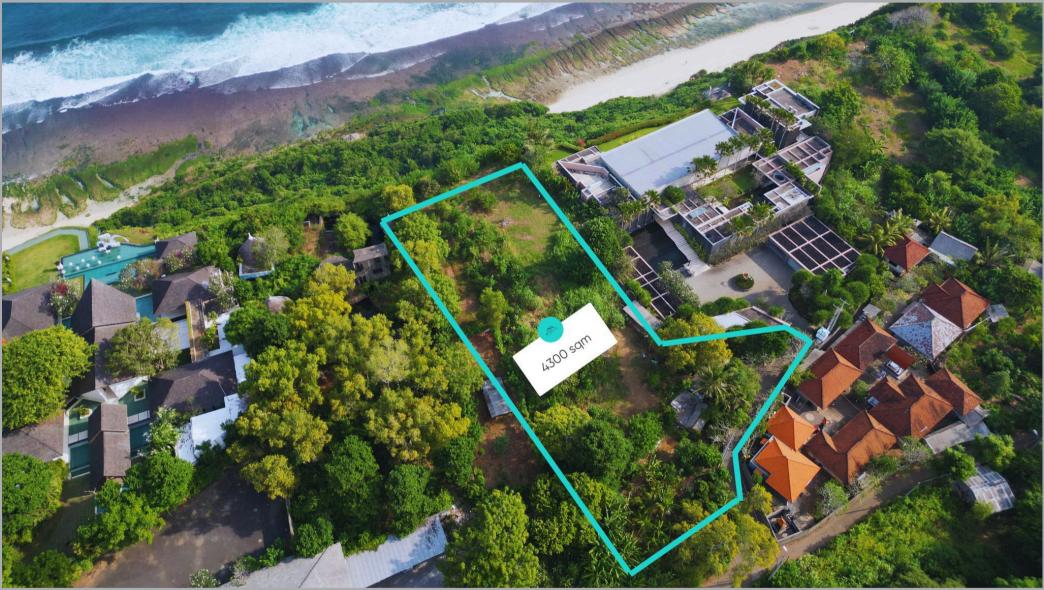

#### **Strategic Area**

**Discover the ultimate investment** opportunity with this expansive 4300 sqm (43 Are) land parcel situated in the prestigious Nyangnyang Uluwatu area, right next to the renowned Tirtha Bali. This prime piece of real estate is zoned C2, offering a versatile range of building opportunities, whether you're envisioning a luxurious resort, high-end villas, a gourmet restaurant, or a dynamic commercial establishment.

#### **Specifications**

Land title: Leasehold (25 years) Land size: 4300 sqm (43 Are) 6-meter access road