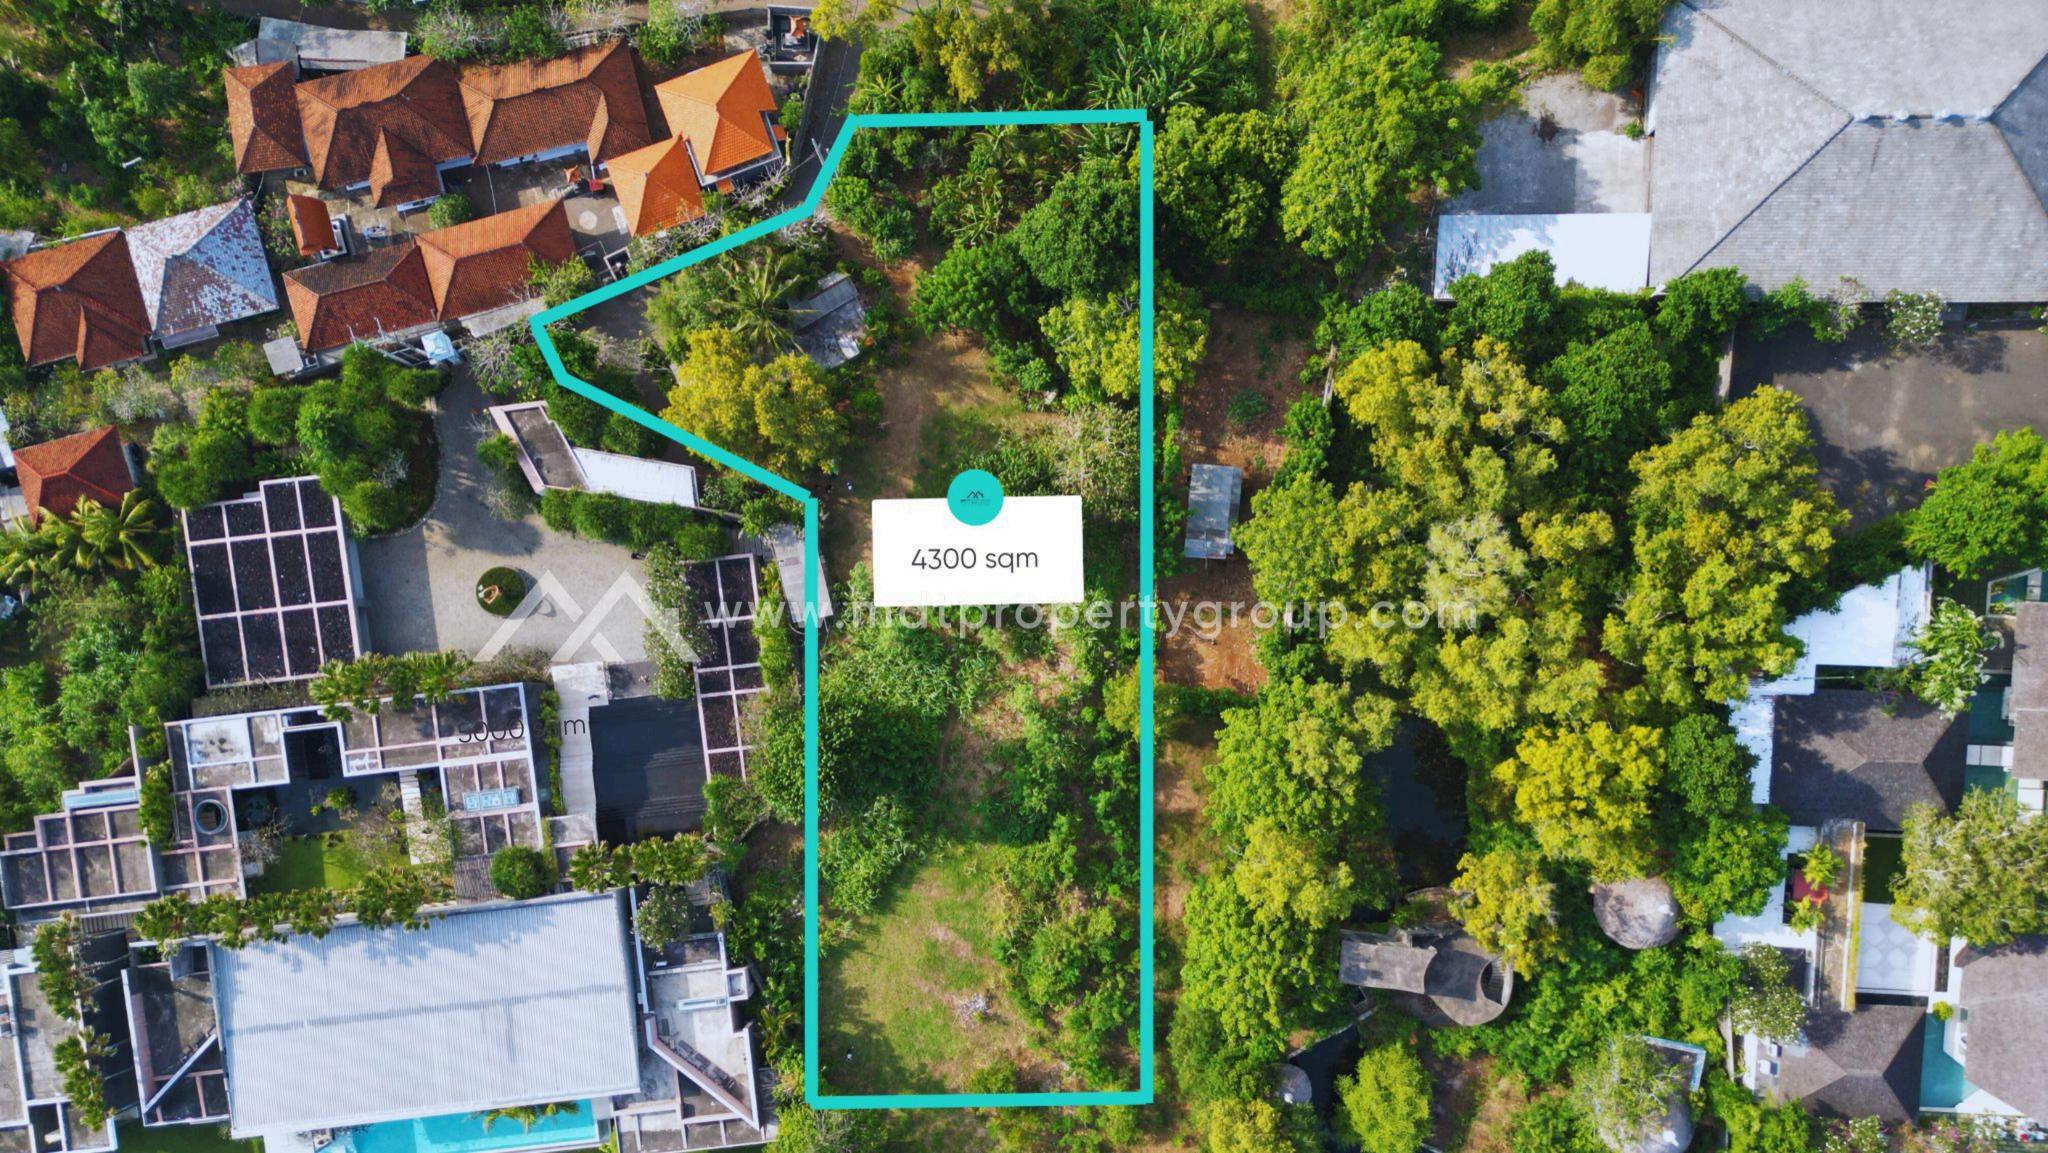

#### **Strategic Area**

**Discover the ultimate investment** opportunity with this expansive 4300 sqm (43 Are) land parcel situated in the prestigious Nyangnyang Uluwatu area, right next to the renowned Tirtha Bali. This prime piece of real estate is zoned C2, offering a versatile range of building opportunities, whether you're envisioning a luxurious resort, high-end villas, a gourmet restaurant, or a dynamic commercial establishment.

#### **Specifications**

Land title: Leasehold (25 years) Land size: 4300 sqm (43 Are) 6-meter access road