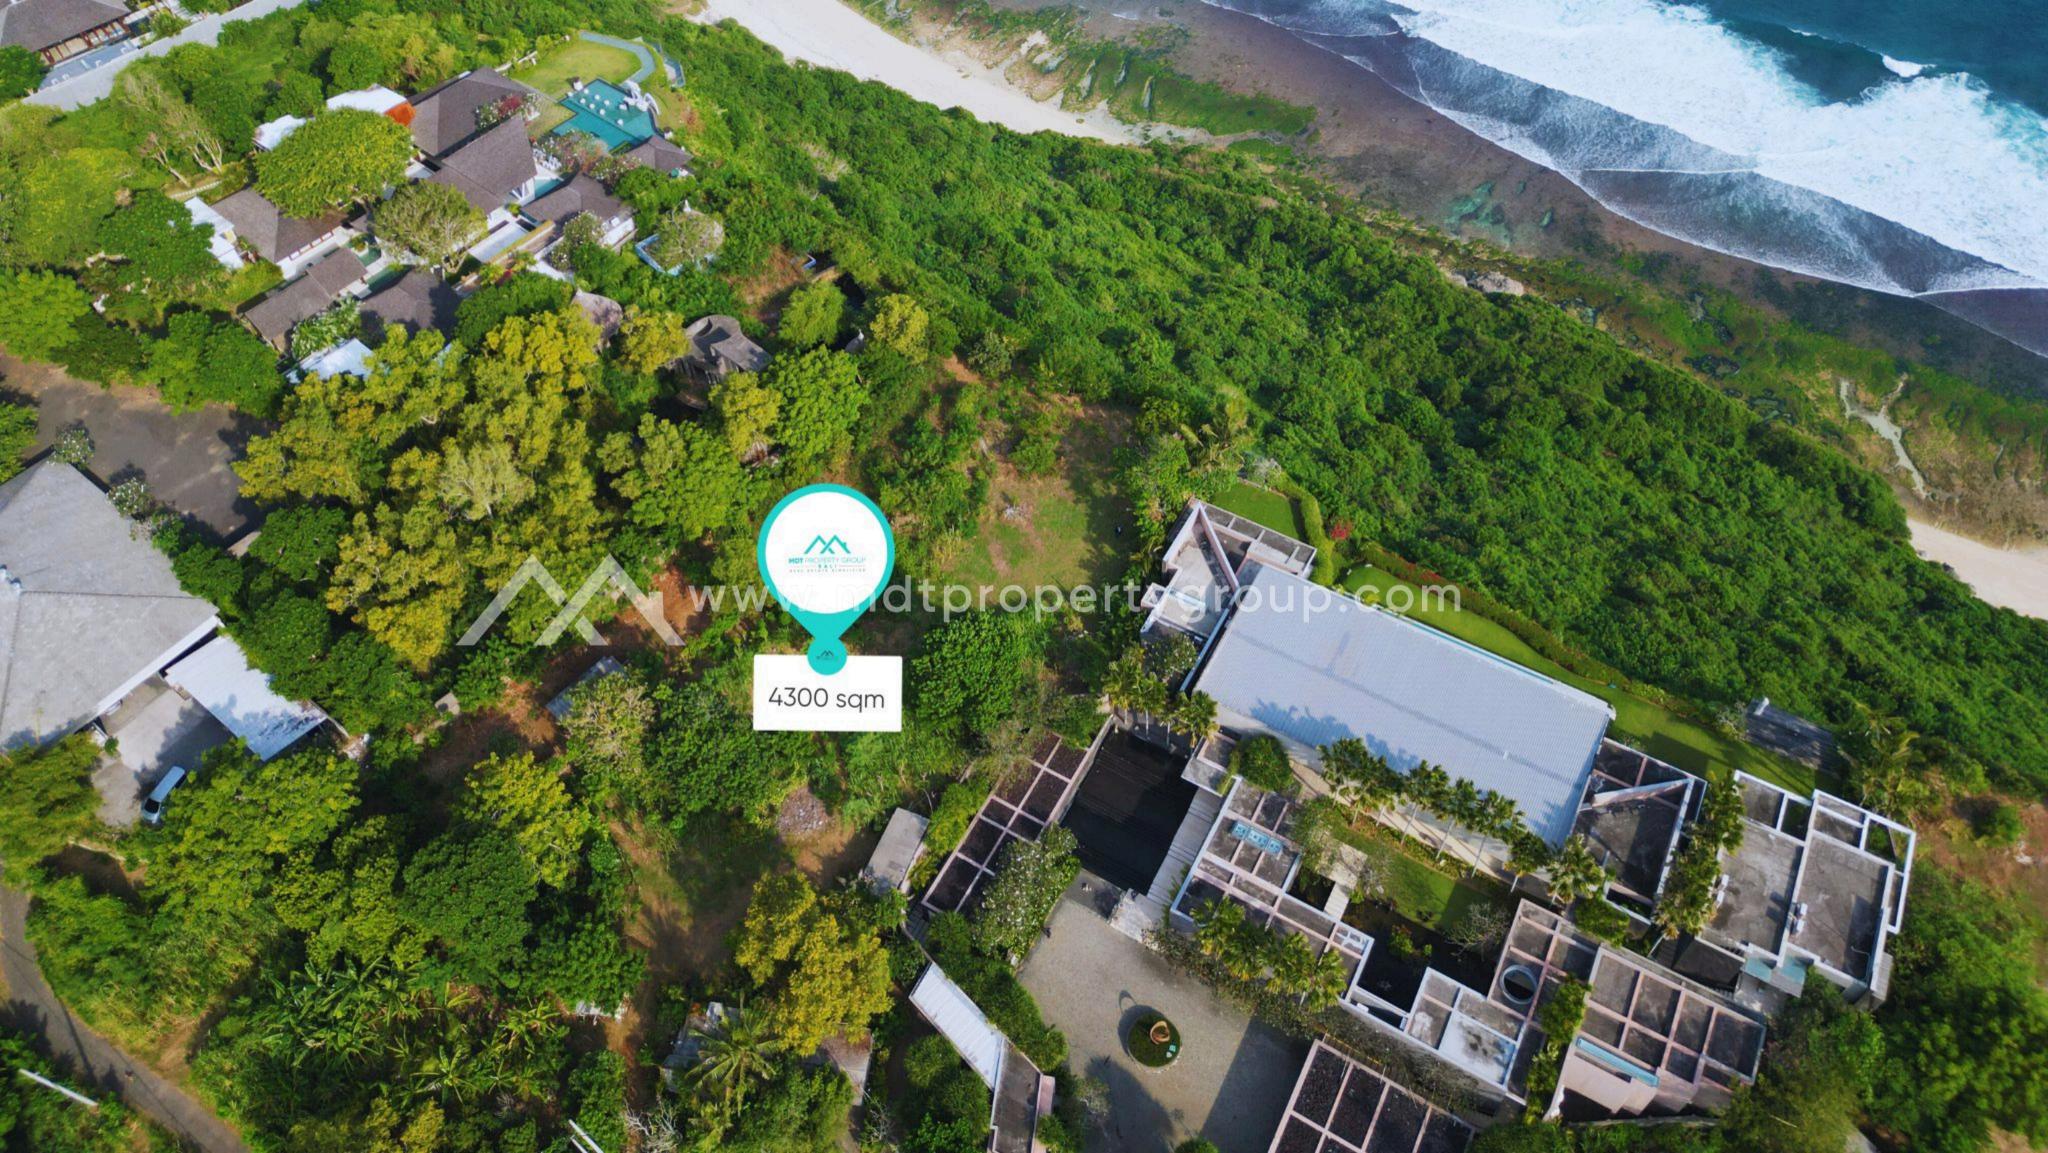

#### **Strategic Area**

**Discover the ultimate investment** opportunity with this expansive 4300 sqm (43 Are) land parcel situated in the prestigious Nyangnyang Uluwatu area, right next to the renowned Tirtha Bali. This prime piece of real estate is zoned C2, offering a versatile range of building opportunities, whether you're envisioning a luxurious resort, high-end villas, a gourmet restaurant, or a dynamic commercial establishment.

#### **Specifications**

Land title: Leasehold (25 years) Land size: 4300 sqm (43 Are) 6-meter access road