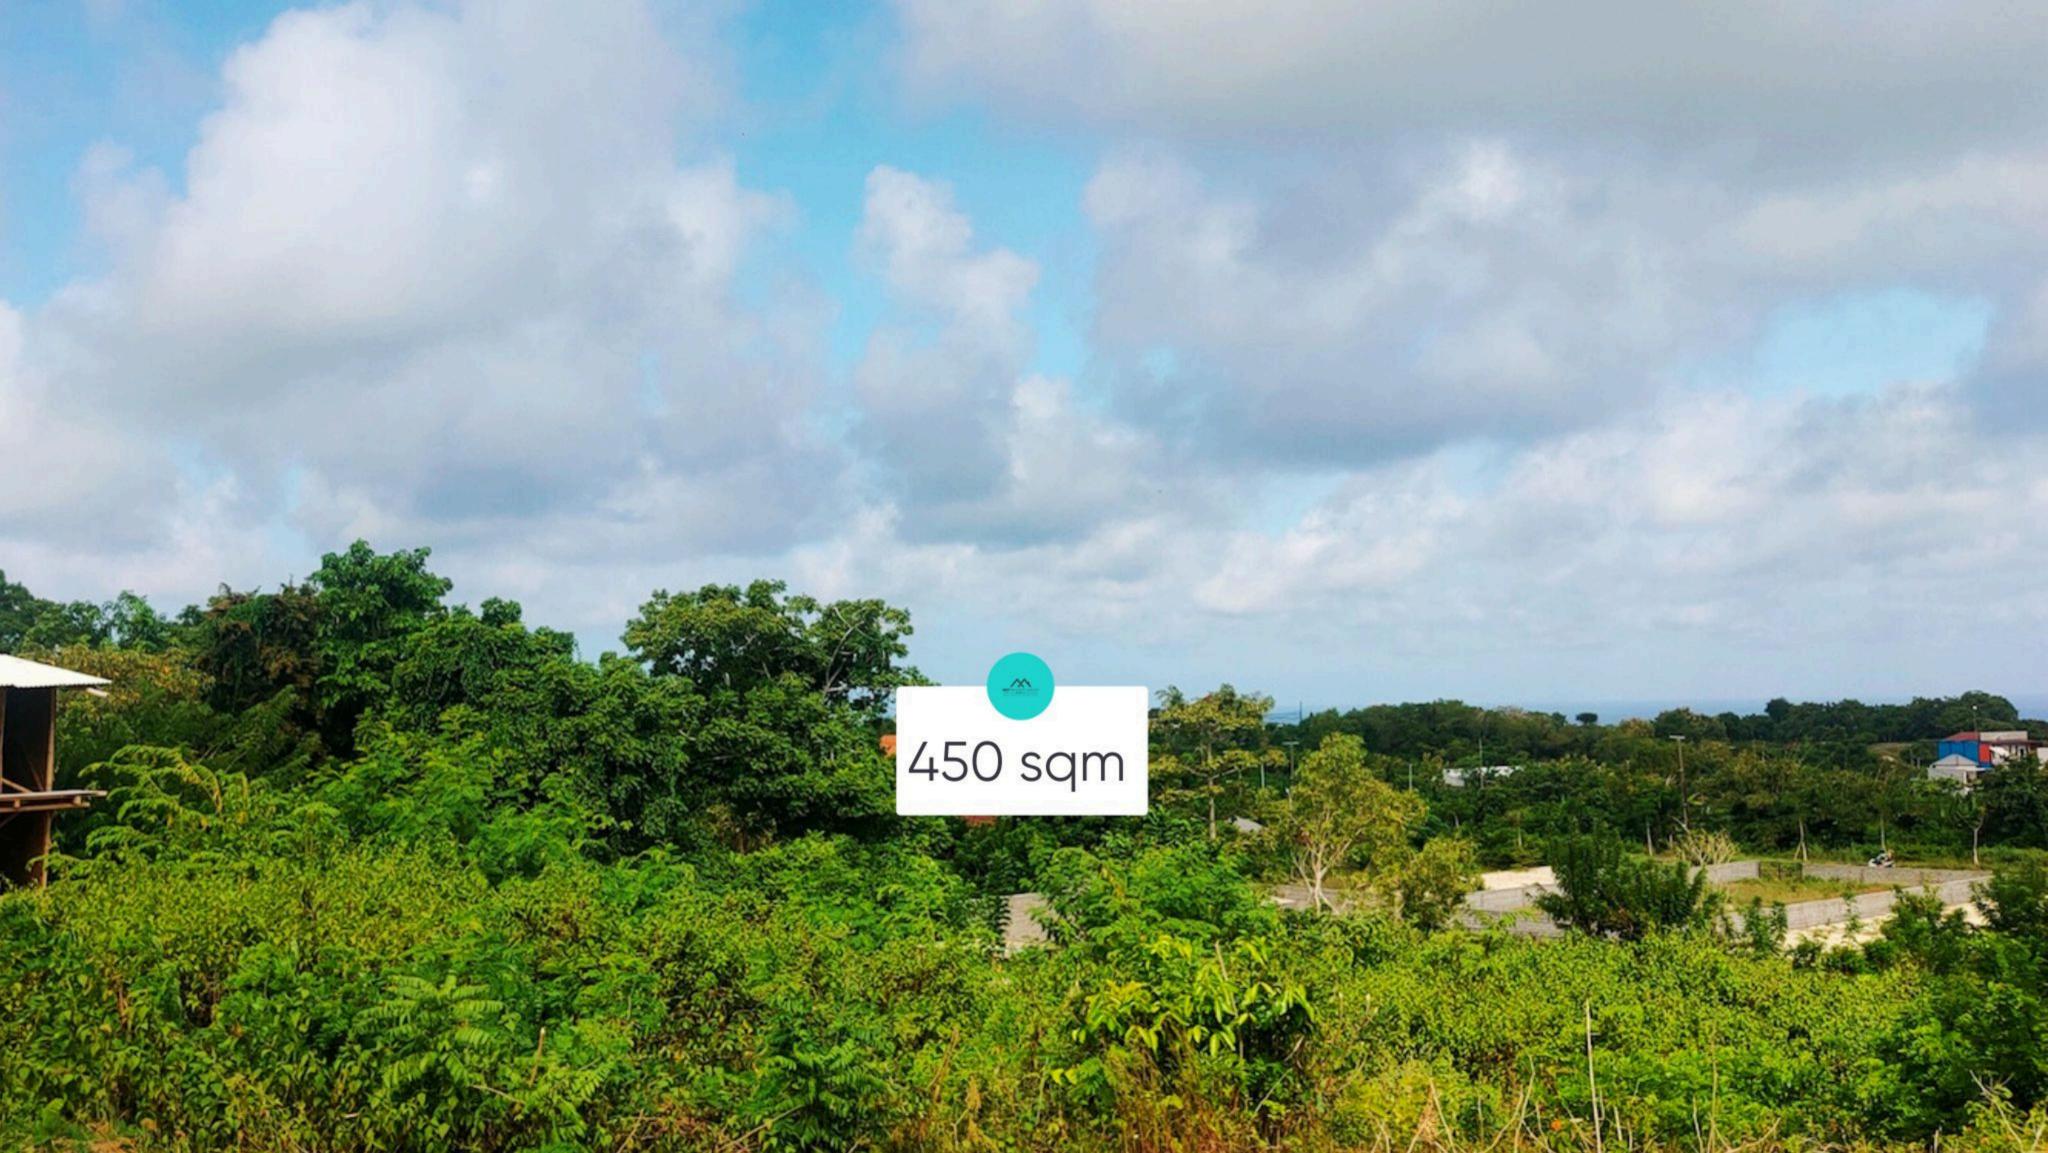

## Strategic Area

Discover the unparalleled potential of owning a prime piece of land in Kutuh, Pecatu. This 450m<sup>2</sup> plot offers breathtaking ocean views and is strategically located just 8 minutes from the famous Pandawa Beach. Situated in a dynamic tourism zone, this land is perfect for building your dream villa, a profitable restaurant, or any other tourism-related development.

### Specifications

Land for Leasehold (minimum 50 years)

- Land Size: 450 sqm
- Ownership: Leasehold / SHGB
- Zoning: Pink Zone