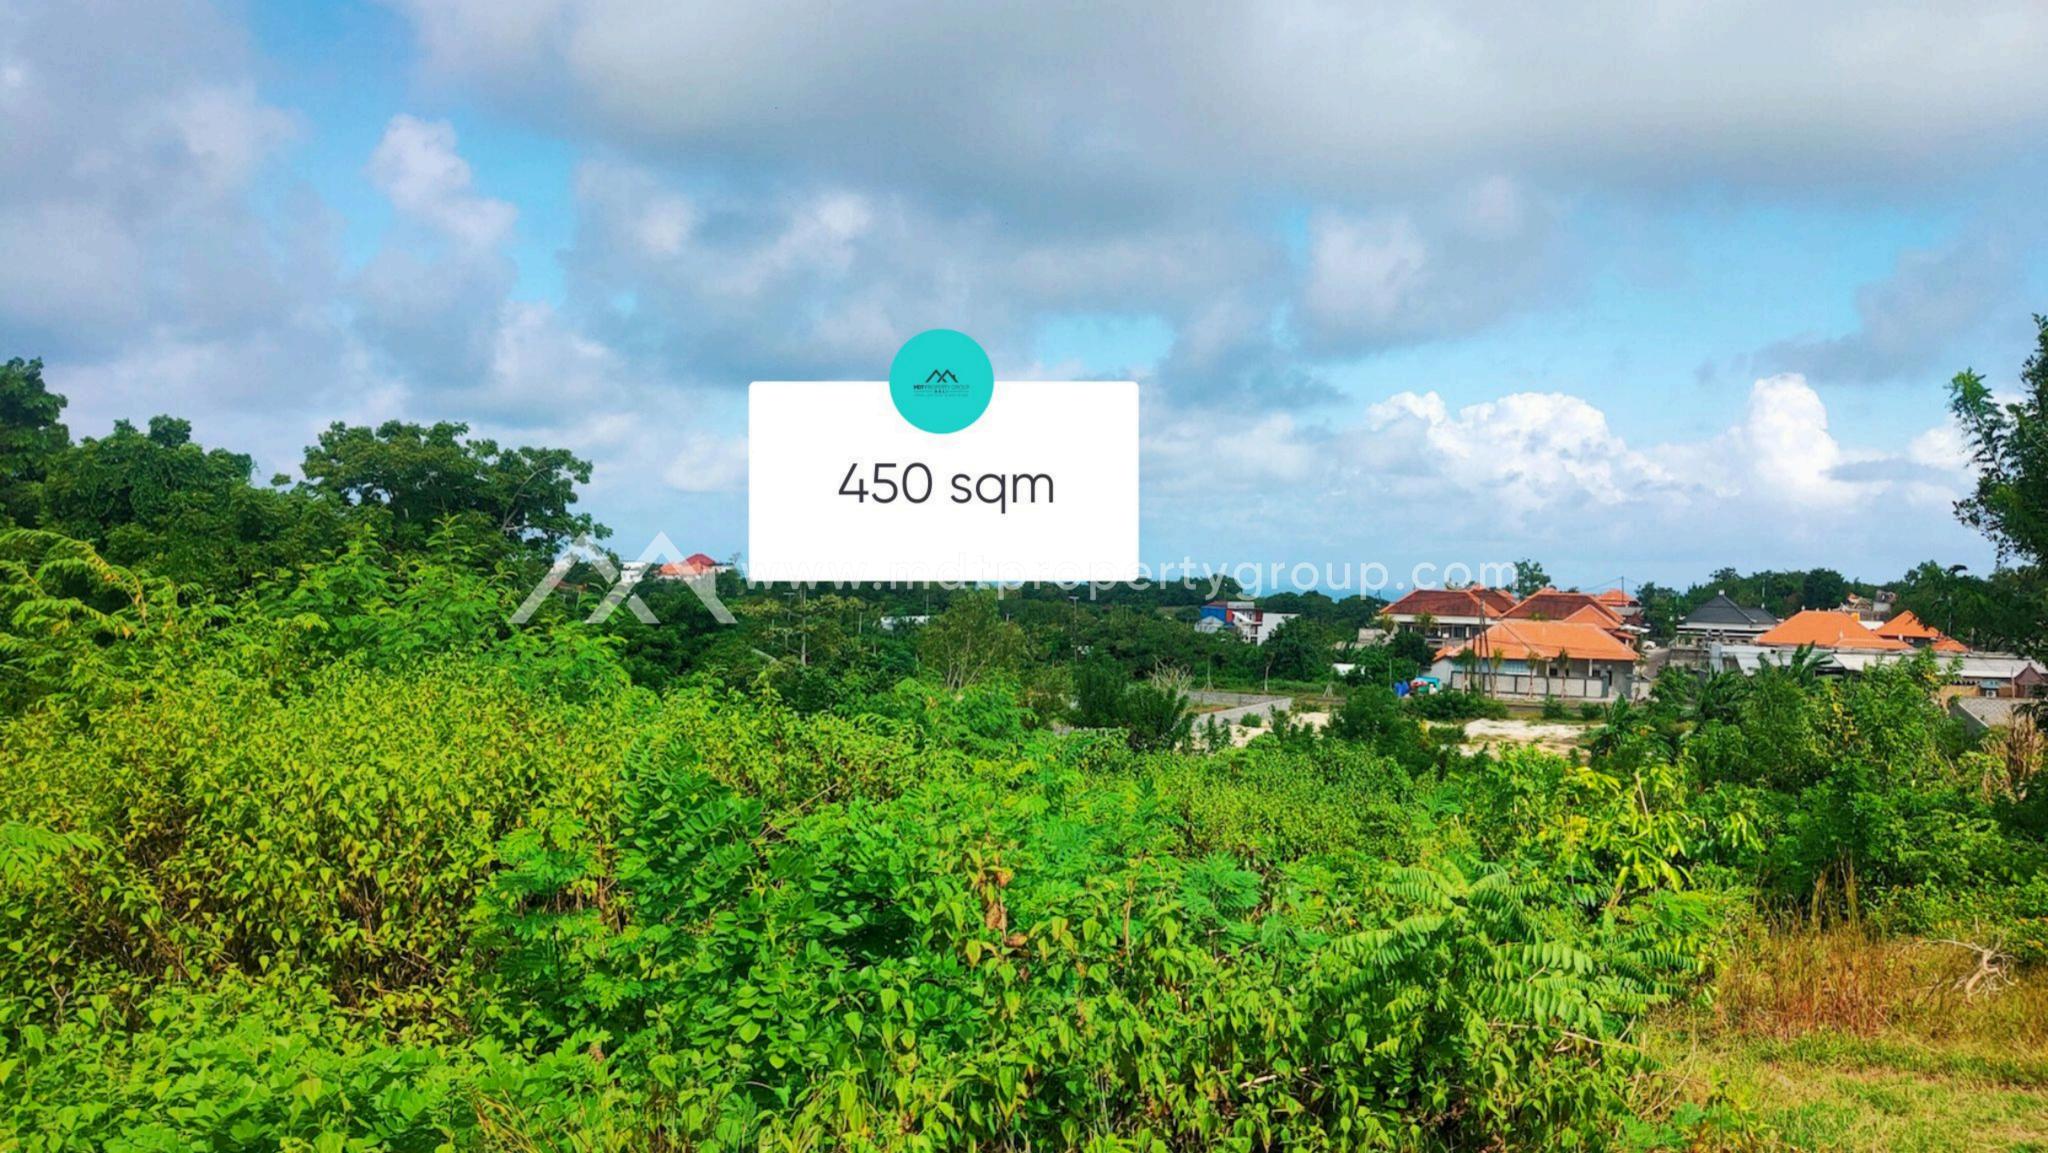

## Strategic Area

Discover the unparalleled potential of owning a prime piece of land in Kutuh, Pecatu. This 450m<sup>2</sup> plot offers breathtaking ocean views and is strategically located just 8 minutes from the famous Pandawa Beach. Situated in a dynamic tourism zone, this land is perfect for building your dream villa, a profitable restaurant, or any other tourism-related development.

### Specifications

Land for Leasehold (minimum 50 years)

- Land Size: 450 sqm
- Ownership: Leasehold / SHGB
- Zoning: Pink Zone