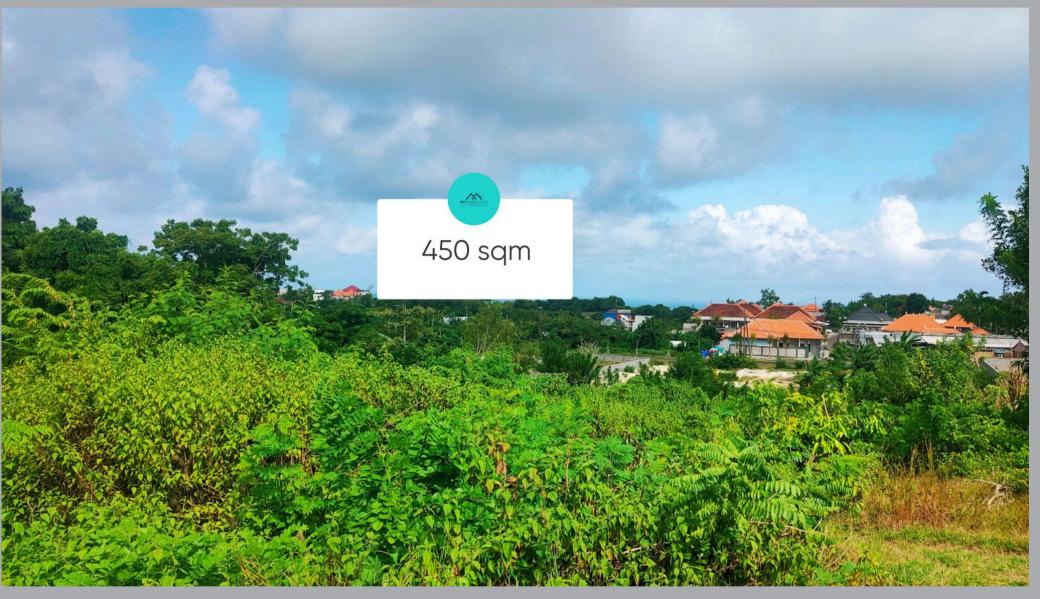

## Strategic Area

Discover the unparalleled potential of owning a prime piece of land in Kutuh, Pecatu. This 450m<sup>2</sup> plot offers breathtaking ocean views and is strategically located just 8 minutes from the famous Pandawa Beach. Situated in a dynamic tourism zone, this land is perfect for building your dream villa, a profitable restaurant, or any other tourism-related development.

### Specifications

Land for Leasehold (minimum 50 years)

- Land Size: 450 sqm
- Ownership: Leasehold / SHGB
- Zoning: Pink Zone