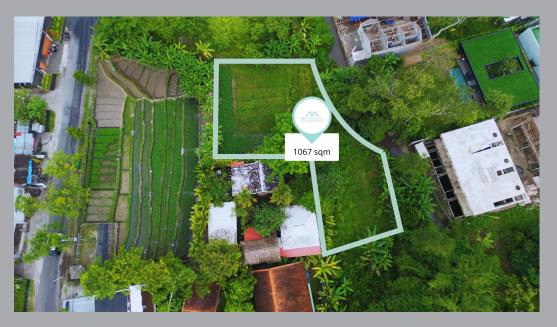

### Strategic Area

Looking for the perfect piece of land to invest in or build your dream property? Look no further! This exceptional 1067 sqm leasehold land in the scenic area of Buduk offers a rare opportunity to own a plot with breathtaking views of lush rice fields and a tranquil jungle backdrop.

## Specifications

Leasehold (28,5 Years) Land Size: 1,067 sqm