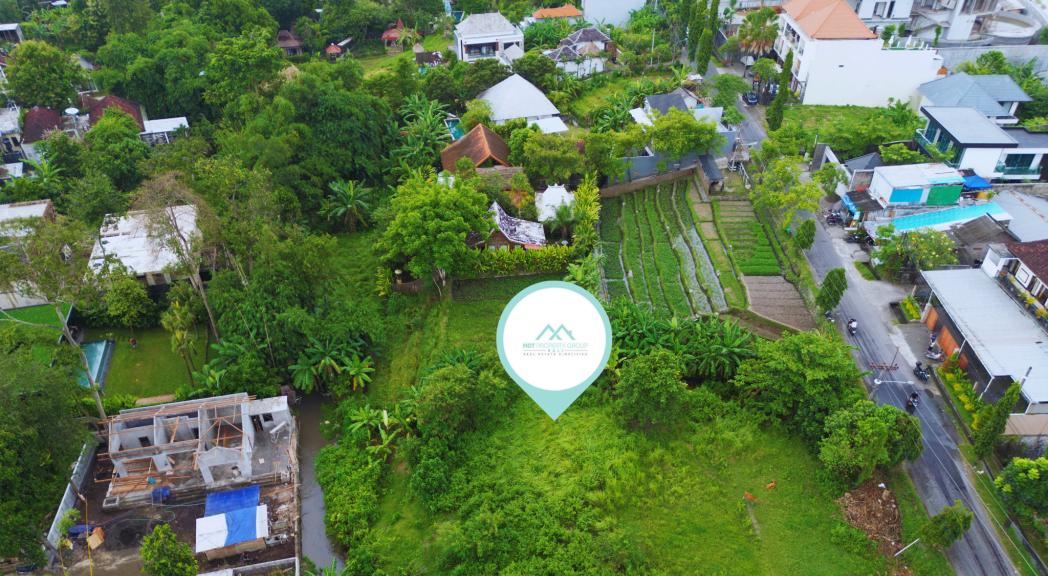

### Strategic Area

Looking for the perfect piece of land to invest in or build your dream property? Look no further! This exceptional 1067 sqm leasehold land in the scenic area of Buduk offers a rare opportunity to own a plot with breathtaking views of lush rice fields and a tranquil jungle backdrop.

## Specifications

Leasehold (28,5 Years) Land Size: 1,067 sqm