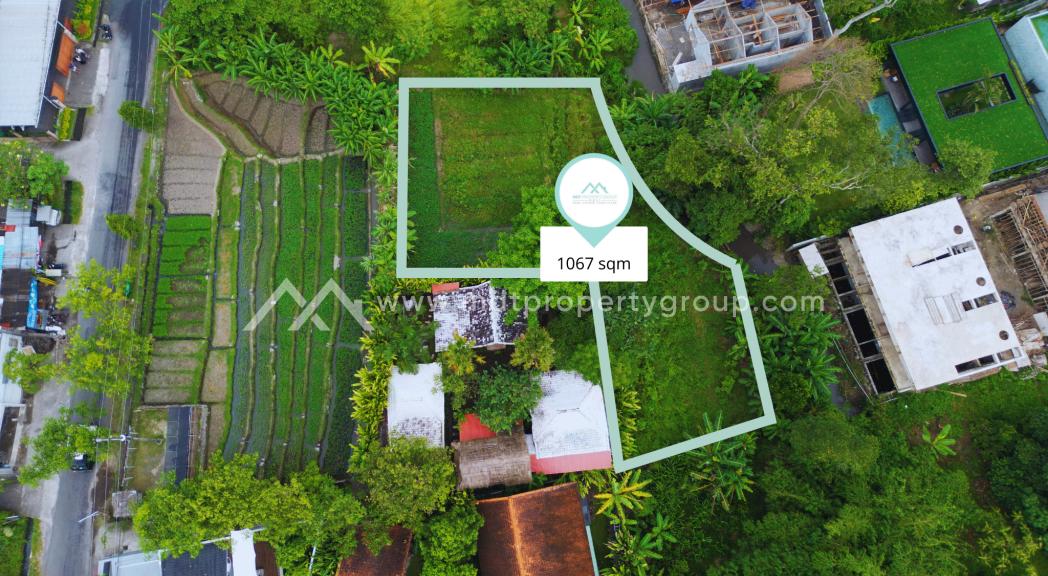

### Strategic Area

Looking for the perfect piece of land to invest in or build your dream property? Look no further! This exceptional 1067 sqm leasehold land in the scenic area of Buduk offers a rare opportunity to own a plot with breathtaking views of lush rice fields and a tranquil jungle backdrop.

## Specifications

Leasehold (28,5 Years) Land Size: 1,067 sqm