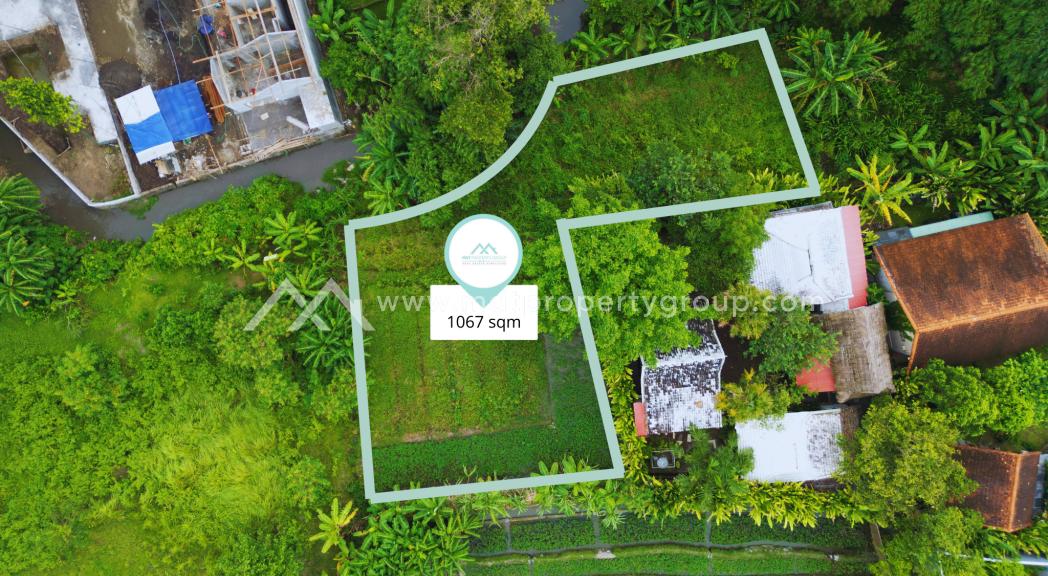

### Strategic Area

Looking for the perfect piece of land to invest in or build your dream property? Look no further! This exceptional 1067 sqm leasehold land in the scenic area of Buduk offers a rare opportunity to own a plot with breathtaking views of lush rice fields and a tranquil jungle backdrop.

## Specifications

Leasehold (28,5 Years) Land Size: 1,067 sqm