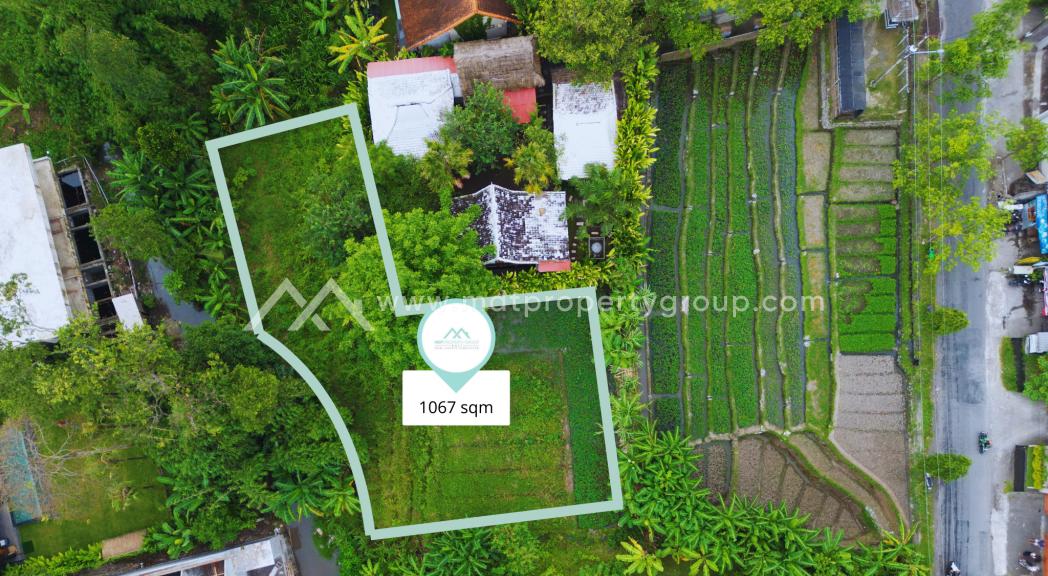

### Strategic Area

Looking for the perfect piece of land to invest in or build your dream property? Look no further! This exceptional 1067 sqm leasehold land in the scenic area of Buduk offers a rare opportunity to own a plot with breathtaking views of lush rice fields and a tranquil jungle backdrop.

## Specifications

Leasehold (28,5 Years) Land Size: 1,067 sqm