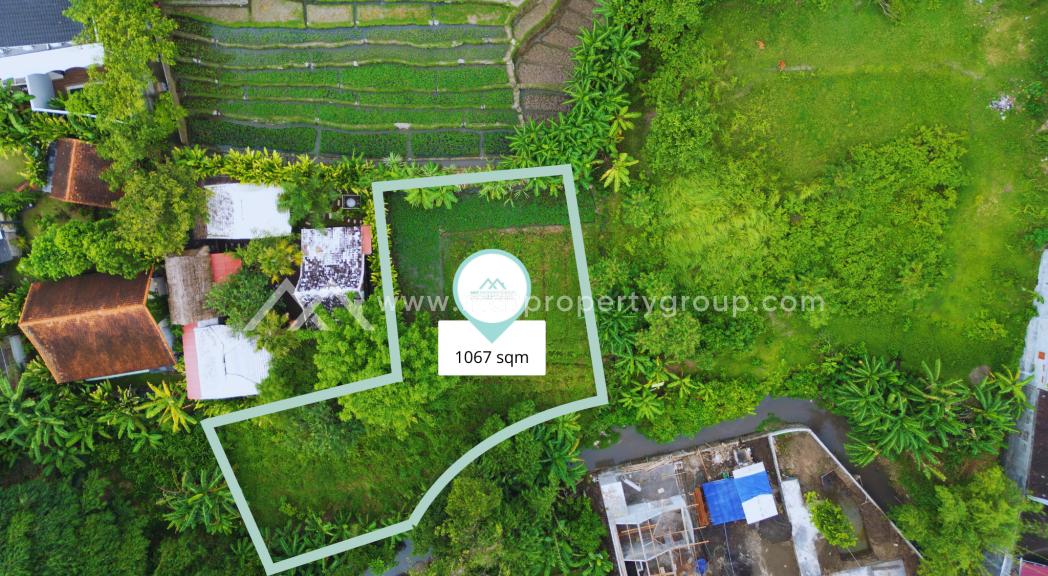

### Strategic Area

Looking for the perfect piece of land to invest in or build your dream property? Look no further! This exceptional 1067 sqm leasehold land in the scenic area of Buduk offers a rare opportunity to own a plot with breathtaking views of lush rice fields and a tranquil jungle backdrop.

## Specifications

Leasehold (28,5 Years) Land Size: 1,067 sqm